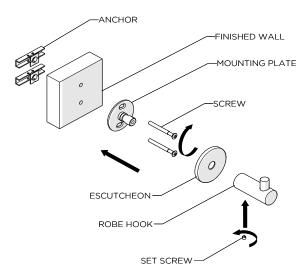

## **ACCESSORY INSTALLATION:**

> See Figure 1 for Steps 1-4.

FIGURE - 01

- Dry fit the accessory to the wall and mark ideal location, making sure it is level.
- 2. Unthread SET SCREW to remove the MOUNTING PLATE, using a 2.5mm Hex Key.

- 3. Attach the MOUNTING PLATE to the FINISHED WALL using the ANCHORS and SCREWS at the location marked in Step 1.
- 4. Slide ROBE HOOK onto MOUNTING PLATE and secure with SET SCREW using a 2.5mm Hex Key. Make sure to use ESCUTCHEON.
- If further assistance is required, please contact Product Support at 1-800-927-2120 Monday through Friday, 8am -6pm EST.
- > Refer to the separate Service Parts Documents for available replacement parts.