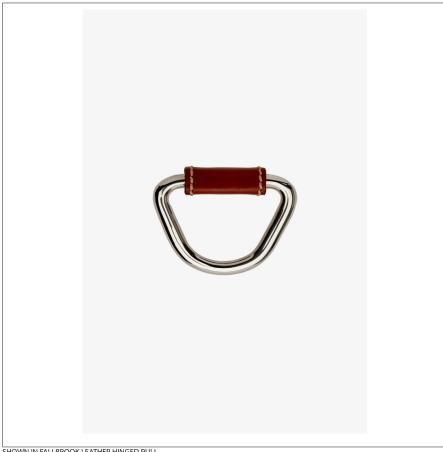

#### FKHW02 **FALLBROOK**

Fallbrook 1 3/4" Leather Pull

### TECHNICAL DETAILS

Height: 2 3/8" Length: 2 7/16"

SHOWN IN FALLBROOK LEATHER HINGED PULL