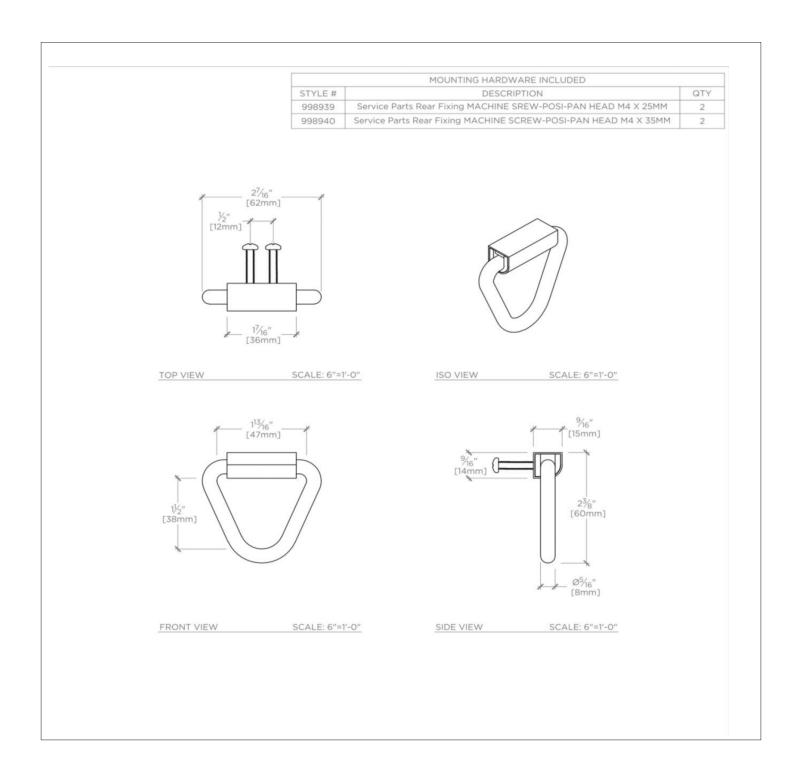

### TECHNICAL DETAILS

Height: 2 3/8" Length: 2 7/16"

SHOWN IN FALLBROOK LEATHER HINGED PULL

### PRODUCT FEATURES

Fine Italian Leather

Machine-stitched, hand-assembled in Europe

Knobs offered in Tan, Chocolate or Chestnut leather; Pulls offered in Chocolate leather

Includes per fixing: Machine Screw-POSI-Pan Head M4 X 25MM and Machine Screw-POSI-Pan Head M4 X 35MM