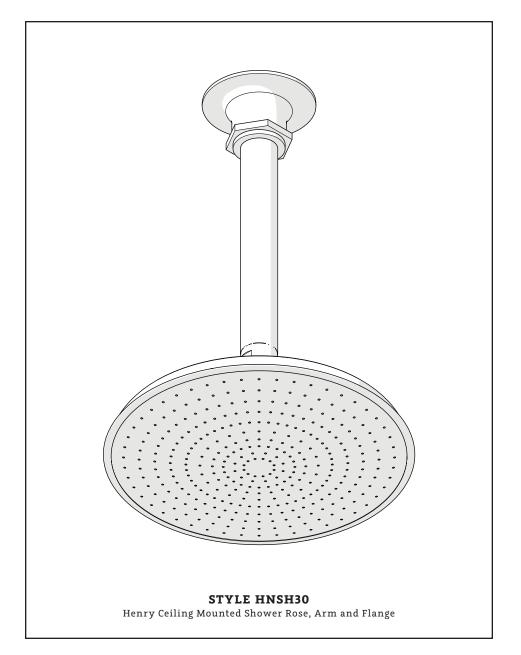

To obtain your complete warranty or inquire about warranty service, please visit us at www.waterworks.com or contact our Product Support Team. STYLES: HNSH30

ESTB. 1978 WATERWORKS

\*FINISH/COLOR MUST BE SPECIFIED WHEN ORDERING ++SUPPLIED AS A PAIR