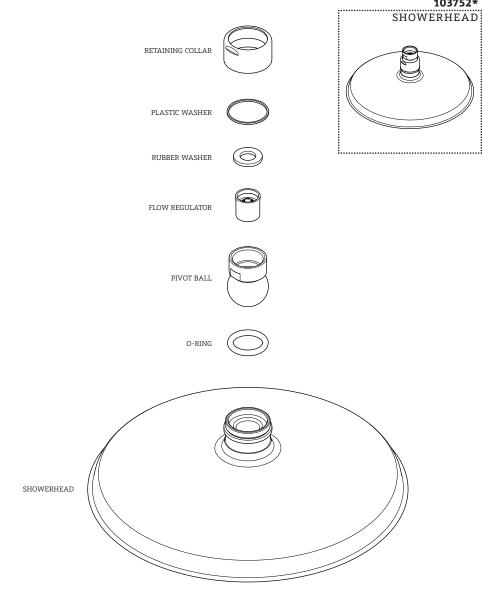

### **KIT COMPONENTS**

**STYLES: HNSH30** 

103752\*

ESTB. 19 WATERWORKS

**KIT COMPONENTS** 

\*FINISH/COLOR MUST BE SPECIFIED WHEN ORDERING ++SUPPLIED AS A PAIR

## SERVICE PARTS INDEX

| STYLE   | DESCRIPTION    | PG |
|---------|----------------|----|
| 103758* | ARM AND FLANGE | 3  |
| 103752* | SHOWERHEAD     | 4  |

DOCUMENT: SPHN13\_REV01

WATERWORKS

PRODUCT SUPPORT 60 BACKUS AVENUE DANBURY, CT 06810 1 (800) 827-2120 (EXT 2)