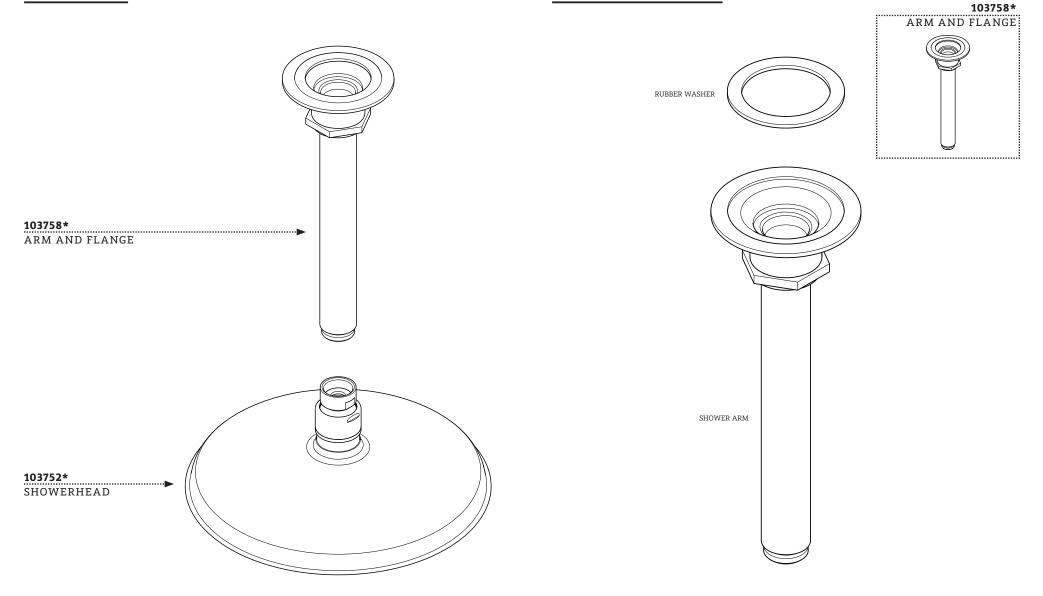

### **KIT COMPONENTS**

**STYLES: HNSH30** 

103752\*

ESTB. 19 WATERWORKS

**KIT COMPONENTS** 

\*FINISH/COLOR MUST BE SPECIFIED WHEN ORDERING ++SUPPLIED AS A PAIR

## SERVICE PARTS INDEX

| STYLE   | DESCRIPTION    | PG |
|---------|----------------|----|
| 103758* | ARM AND FLANGE | 3  |
| 103752* | SHOWERHEAD     | 4  |

DOCUMENT: SPHN13\_REV01

WATERWORKS

PRODUCT SUPPORT 60 BACKUS AVENUE DANBURY, CT 06810 1 (800) 827-2120 (EXT 2)