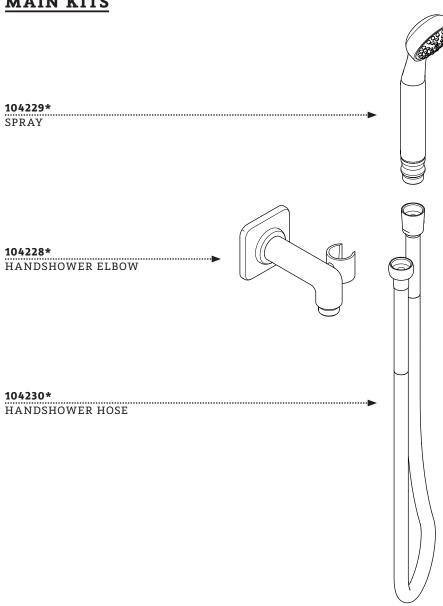

#### **MAIN KITS**

### KIT COMPONENTS

WATERWORKS STUDIO

STYLES: LDHS01

\*FINISH/COLOR MUST BE SPECIFIED WHEN ORDERING ++SUPPLIED AS A PAIR

### **SERVICE PARTS INDEX**

| STYLE   | DESCRIPTION      | <u>PG</u> |
|---------|------------------|-----------|
| 104228* | HANDSHOWER ELBOW | 4         |
| 104230* | HANDSHOWER HOSE  | 2         |
| 104229* | SPRAY            | 3         |