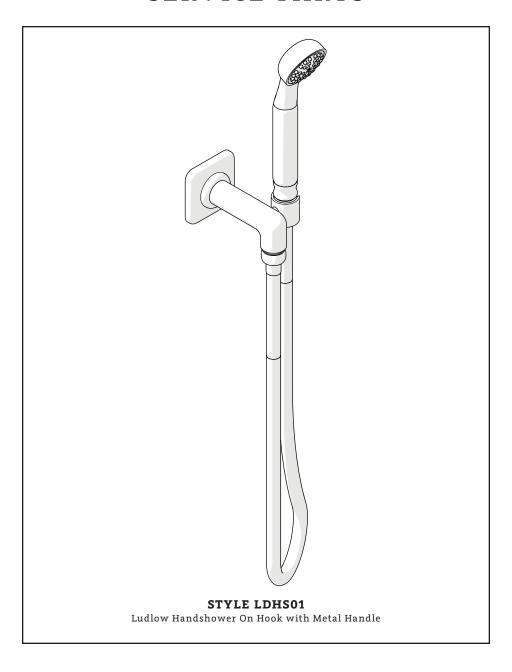

## SERVICE PARTS

### **SERVICE PARTS INDEX**

| STYLE   | DESCRIPTION      | <u>PG</u> |
|---------|------------------|-----------|
| 104228* | HANDSHOWER ELBOW | 4         |
| 104230* | HANDSHOWER HOSE  | 2         |
| 104229* | SPRAY            | 3         |