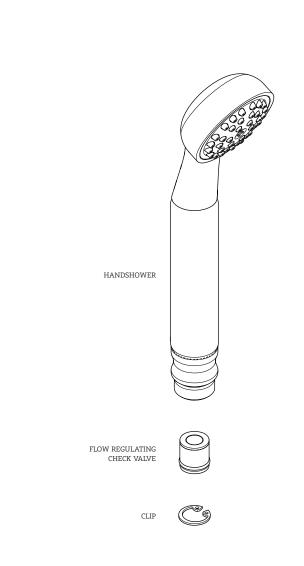

### KIT COMPONENTS

### **SERVICE PARTS INDEX**

| STYLE   | DESCRIPTION      | <u>PG</u> |
|---------|------------------|-----------|
| 104228* | HANDSHOWER ELBOW | 4         |
| 104230* | HANDSHOWER HOSE  | 2         |
| 104229* | SPRAY            | 3         |