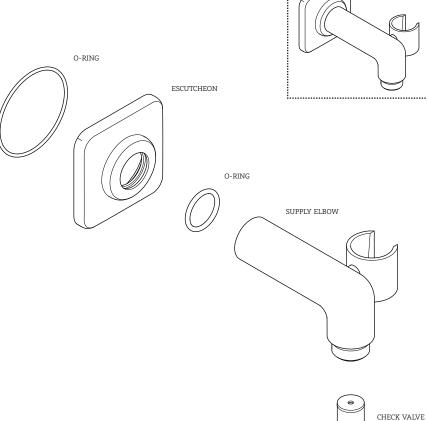

### KIT COMPONENTS

WATERWORKS STUDIO

STYLES: LDHS01

\*FINISH/COLOR MUST BE SPECIFIED WHEN ORDERING ++SUPPLIED AS A PAIR

### KIT COMPONENTS