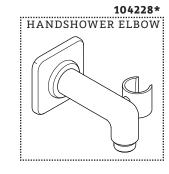

### **SERVICE PARTS INDEX**

| STYLE   | DESCRIPTION      | <u>PG</u> |
|---------|------------------|-----------|
| 104228* | HANDSHOWER ELBOW | 4         |
| 104230* | HANDSHOWER HOSE  | 2         |
| 104229* | SPRAY            | 3         |