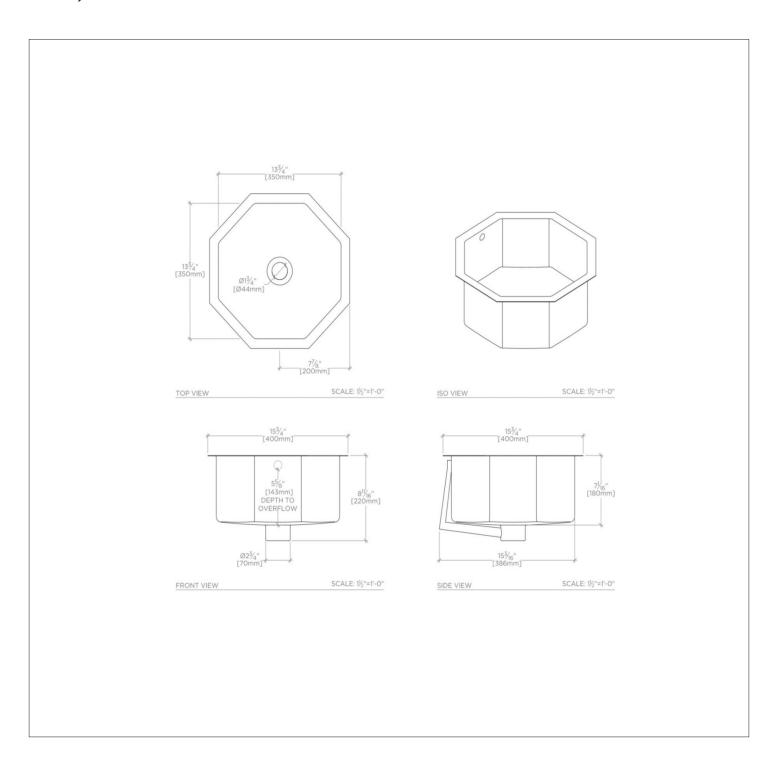

## **TECHNICAL DETAILS**

Suggested Application: Bath

ADA Compliance: When installed per ADA guidelines Bowl Shape: Octagon Depth / Width: 15 3/4" Height: 8 11/16" Installation Type: Drop In or Undermount Length: 15 3/4" Number of Holes: Two Hole Outer Rim Shape: Octagonal Primary Material: Hammered Copper

## PRODUCT (NOTES)

Dimensions of sinks are nominal and are subject to slight variations.