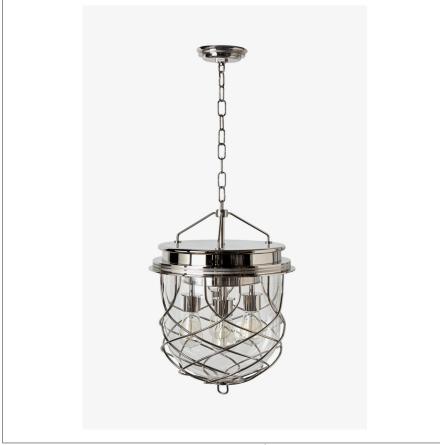

## COMPASS CM03LT

Compass Ceiling Mounted Large Pendant with Glass Shade

# COMPASS CM03LT

Compass Ceiling Mounted Large Pendant with Glass Shade

### **INSPIRATION**

Sturdy, rugged and yet refined, Compass sconce and pendant fixtures feature clear glass bell shades enclosed in woven brass cages that are held by knurled rings. Rendered in solid brass and infused with wonderful details, they are inspired by vintage industrial safety lights.