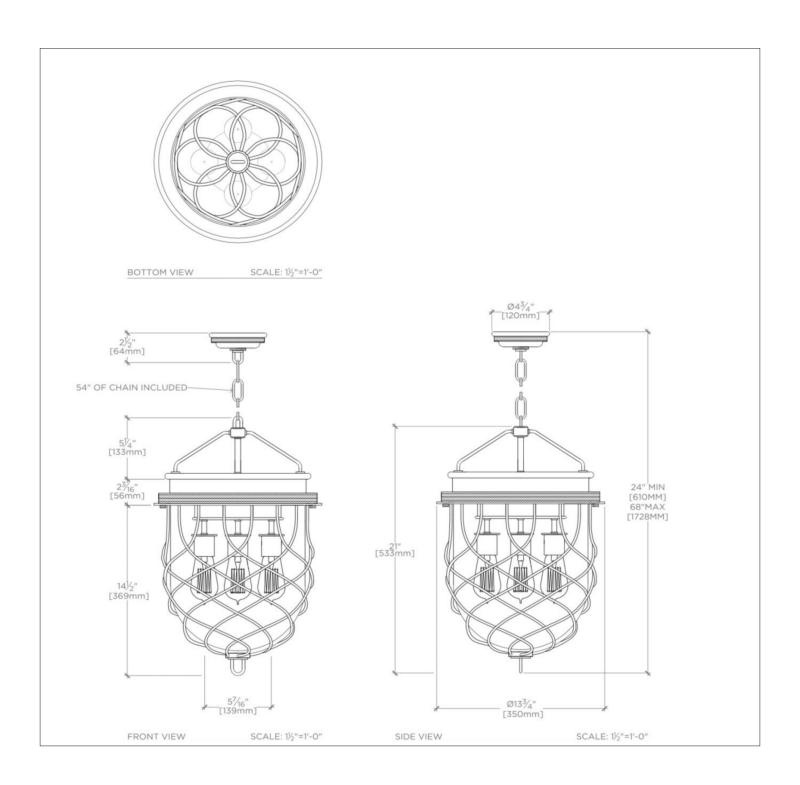

## TECHNICAL DETAILS

Ambient / Task: Ambient
Bulb Base Size: E27
Depth / Width: 349 mm
Height: 610 mm
Installation Type: Ceiling Mounted
Interior / Exterior Application: Interior Only
Length: 349 mm
Number of Bulbs: Four
Safety Warnings: Do not exceed max wattage
Shade Finish: Clear
Shade Material: Blown Glass
Suggested Application: All Applications
Voltage: 240
Wet / Dry: Damp or Dry