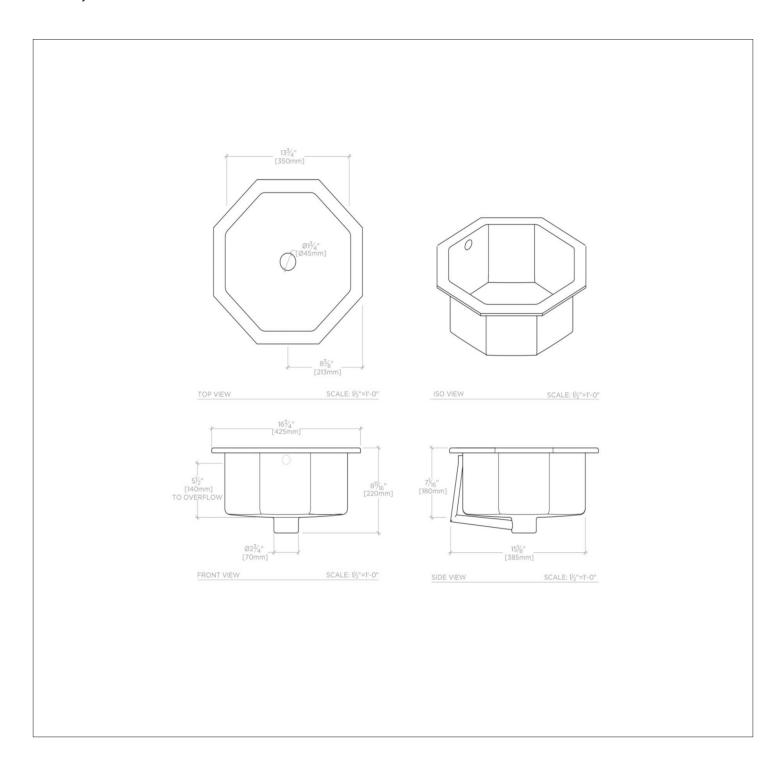

# WATERWORKS

NOLV19 **NORMANDY** 

Normandy Drop In or Undermount Octagonal Hammered Copper Lavatory Sink 16 3/4" x 16 3/4" x 8 11/16"

## **TECHNICAL DETAILS**

ADA Compliance: When installed per ADA guidelines Bowl Shape: Octagon Depth / Width: 16 3/4" Height: 8 11/16" Installation Type: Drop In or Undermount Length: 16 3/4" Number of Holes: Two Hole