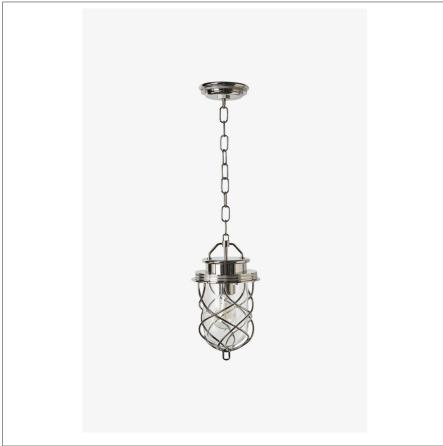

## COMPASS CM02LT

Compass Ceiling Mounted Small Pendant with Glass Shade

# COMPASS CM02LT

Compass Ceiling Mounted Small Pendant with Glass Shade

### **INSPIRATION**

Sturdy, rugged and yet refined, Compass sconce and pendant fixtures feature clear glass bell shades enclosed in woven brass cages that are held by knurled rings. Rendered in solid brass and infused with wonderful details, they are inspired by vintage industrial safety lights.