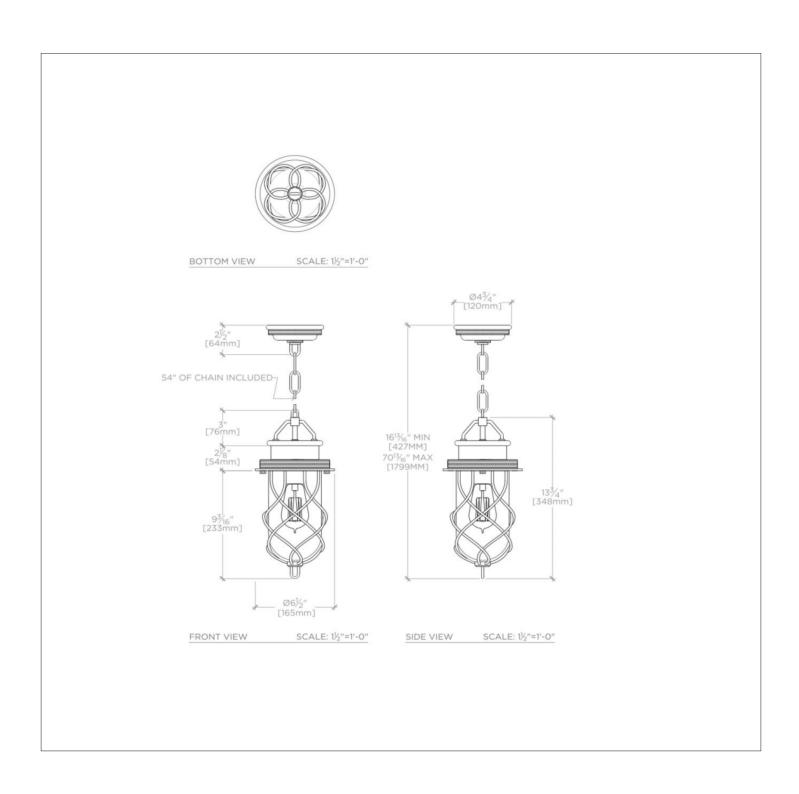

## **TECHNICAL DETAILS**

Ambient / Task: Ambient
Bulb Base Size: E27
Depth / Width: 165 mm
Height: 427 mm
Installation Type: Ceiling Mounted
Interior / Exterior Application: Interior Only
Length: 165 mm
Number of Bulbs: One
Safety Warnings: Do not exceed max wattage
Shade Finish: Clear
Shade Material: Blown Glass
Suggested Application: All Applications
Voltage: 240
Wet / Dry: Damp or Dry