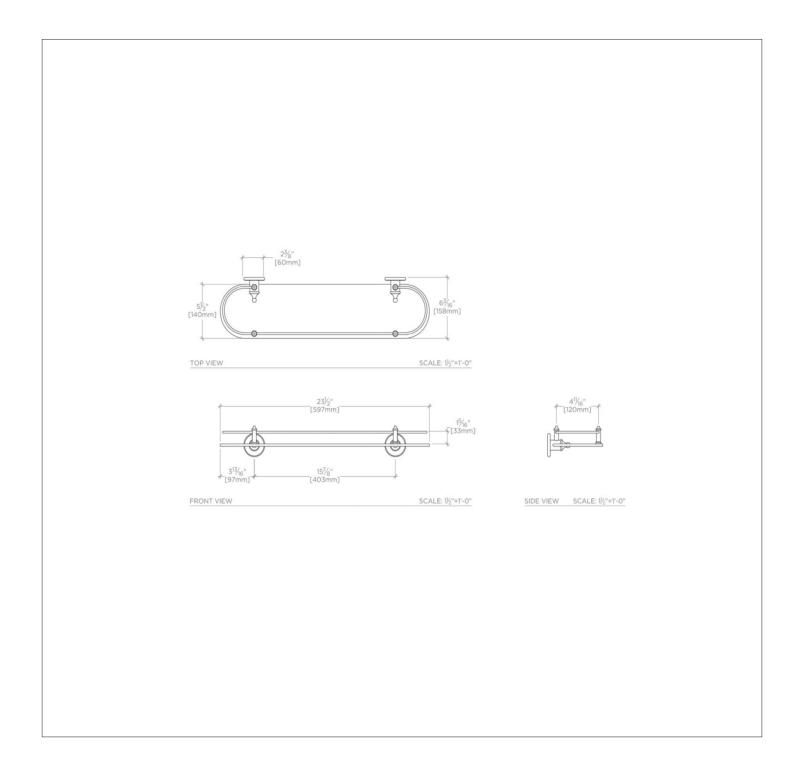

#### **TECHNICAL DETAILS**

Escutcheon Primary Material: Brass Depth / Width: 3 3/16" Height: 3 1/8" Installation Type: Wall Mounted Interior / Exterior Application: Interior Only Length: 23 1/2" Number of Drawers / Shelves: One Primary Material: Glass Suggested Application: Bath

#### **PRODUCT FEATURES**

23 1/2" x 3 3/16" x 3 1/8" **Brass End Pieces** Wall Mounted