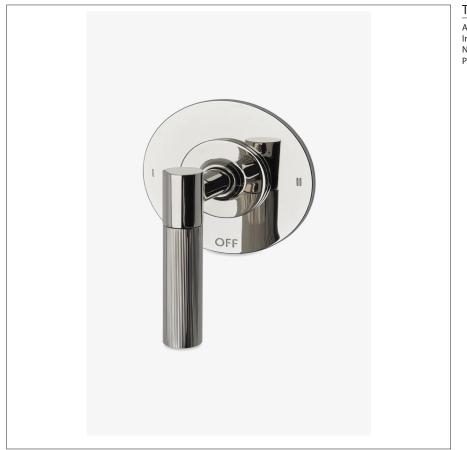

# B2T12A

Bond Tandem Series Two Way Diverter Trim with Guilloche Lines Lever Handle

#### **PRODUCT FEATURES**

Lever Handle For use with a Thermostatic shower system and two waterway outlets such as a handshower, shower head, and tub spout Features Linear Guilloche Etching Lever Handle Stocked in Nickel and Brass Requires rough valve, sold separately: GUDV14

## BOND

Bond Tandem Series Two Way Diverter Trim with Guilloche Lines Lever Handle