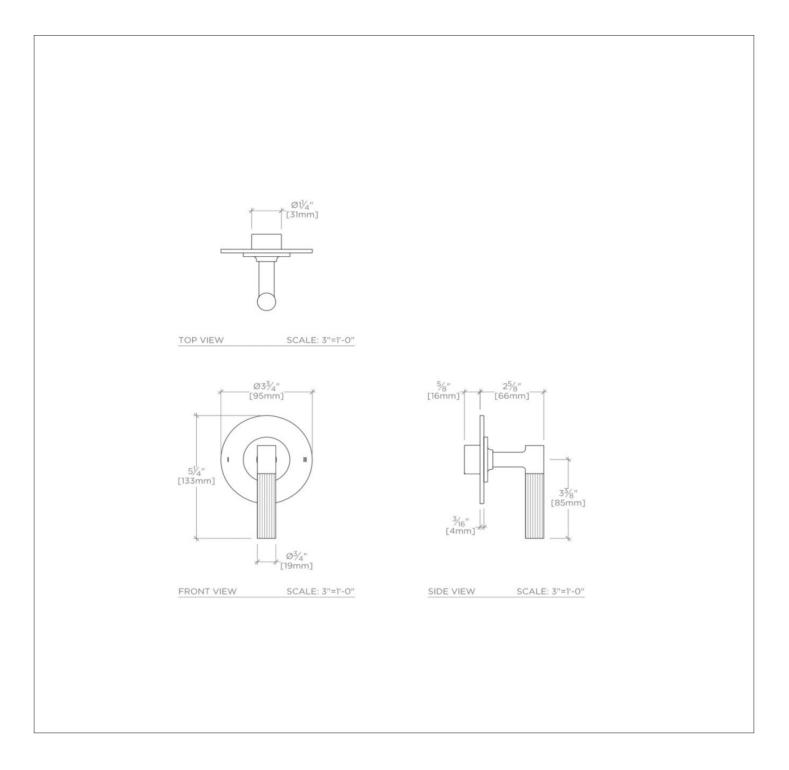

# B2T12A

Bond Tandem Series Two Way Diverter Trim with Guilloche Lines Lever Handle

#### **PRODUCT FEATURES**

Lever Handle For use with a Thermostatic shower system and two waterway outlets such as a handshower, shower head, and tub spout Features Linear Guilloche Etching Lever Handle Stocked in Nickel and Brass Requires rough valve, sold separately: GUDV14

## BOND

Bond Tandem Series Two Way Diverter Trim with Guilloche Lines Lever Handle