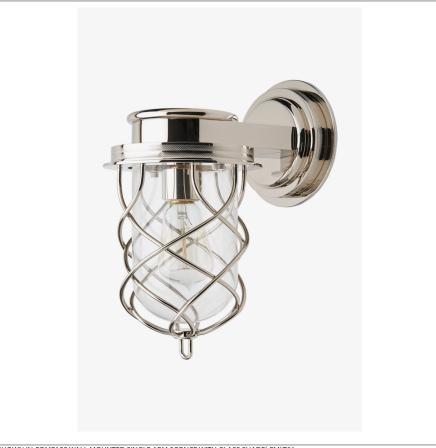

## COMPASS CM01LT

Compass Wall Mounted Single Arm Sconce with Glass Shade

Voltage: 240 Wet / Dry: Damp or Dry

SHOWN IN COMPASS WALL MOUNTED SINGLE ARM SCONCE WITH GLASS SHADE| CMLT01

#### **INSPIRATION**

Sturdy, rugged and yet refined, Compass sconce and pendant fixtures feature clear glass bell shades enclosed in woven brass cages that are held by knurled rings. Rendered in solid brass and infused with wonderful details, they are inspired by vintage industrial safety lights.