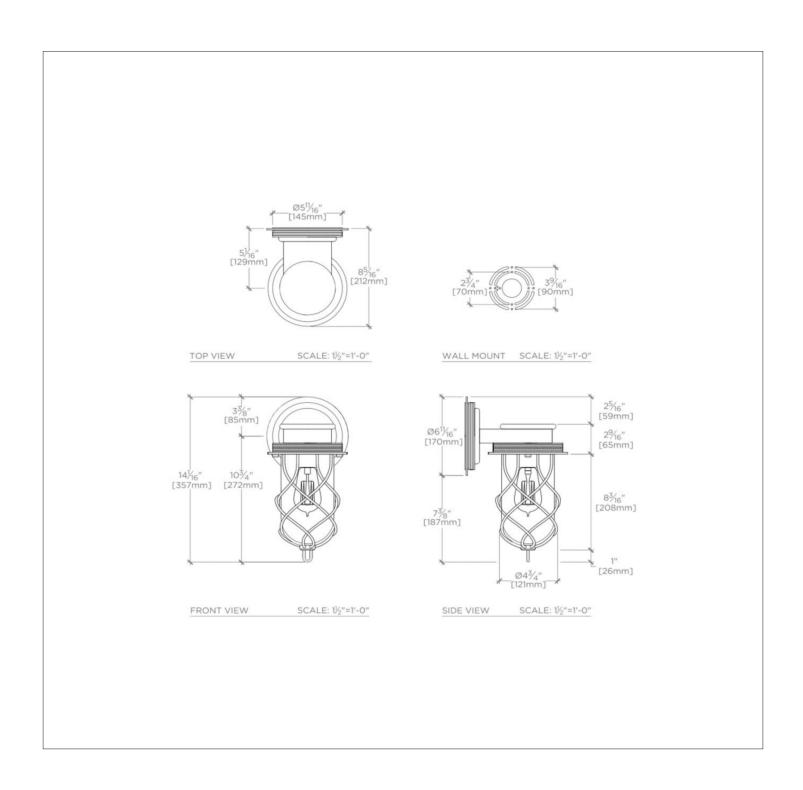

### **TECHNICAL DETAILS**

Ambient / Task: Ambient
Bulb Base Size: E27
Depth / Width: 211 mm
Height: 357 mm
Installation Type: Wall Mounted
Interior / Exterior Application: Interior Only
Junction Box Orientation: Any
Length: 170 mm
Number of Bulbs: One
Safety Warnings: Do not exceed max wattage
Shade Finish: Clear
Shade Material: Blown Glass
Suggested Application: All Applications

Voltage: 240 Wet / Dry: Damp or Dry

SHOWN IN COMPASS WALL MOUNTED SINGLE ARM SCONCE WITH GLASS SHADE| CMLT01