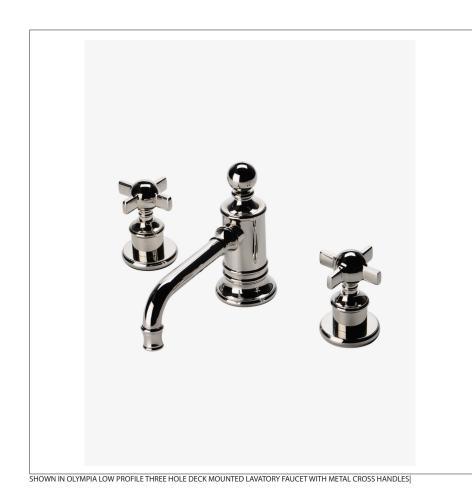

### Olympia Low Profile Three Hole Deck Mounted Lavatory Faucet with Metal Cross Handles

### OLYMPIA

## OMLS01

Olympia Low Profile Three Hole Deck Mounted Lavatory Faucet with Metal Cross Handles