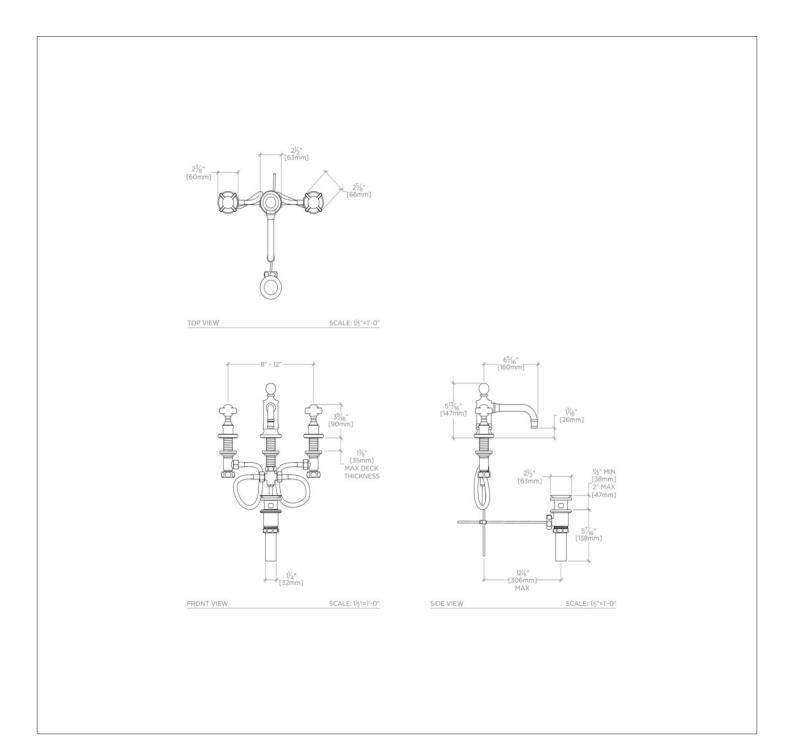

#### **TECHNICAL DETAILS**

ADA Compliance: Yes Adjustable versus Fixed Spray: Fixed Spray Deck Thickness Maximum: 1 3/8" Drain Assembly Materials: Brass Drain Depth Maximum: 2" Escutcheon Primary Material: Brass Flow Restriction Options: 1.0 , 1.2 , 1.5 , 1.75, 2.2 Handle Spread Maximum: 12" Handle Spread Minimum: 8" Handle Turn Angle: Quarter Turn Depth / Width: 7 9/16" Drain Depth Minimum: 1 1/2" Height: 5 3/4" Inlet Connection Size: 1/2" Inlet Connection Type: Male with Supply Nut Inlet Supply Spread Maximum: 12" Inlet Supply Spread Minimum: 8" Installation Type: Deck Mounted Interior / Exterior Application: Interior Only Length: 11 1/4" Number of Handles: Two Number of Holes: Three Hole Primary Material: Brass Spout Swivel: N Suggested Application: Bath Valve Material: Ceramic Water Pressure Maximum: 85.0 psi Water Pressure Minimum: 20.0 psi Water Pressure Recommended: 45.0 psi