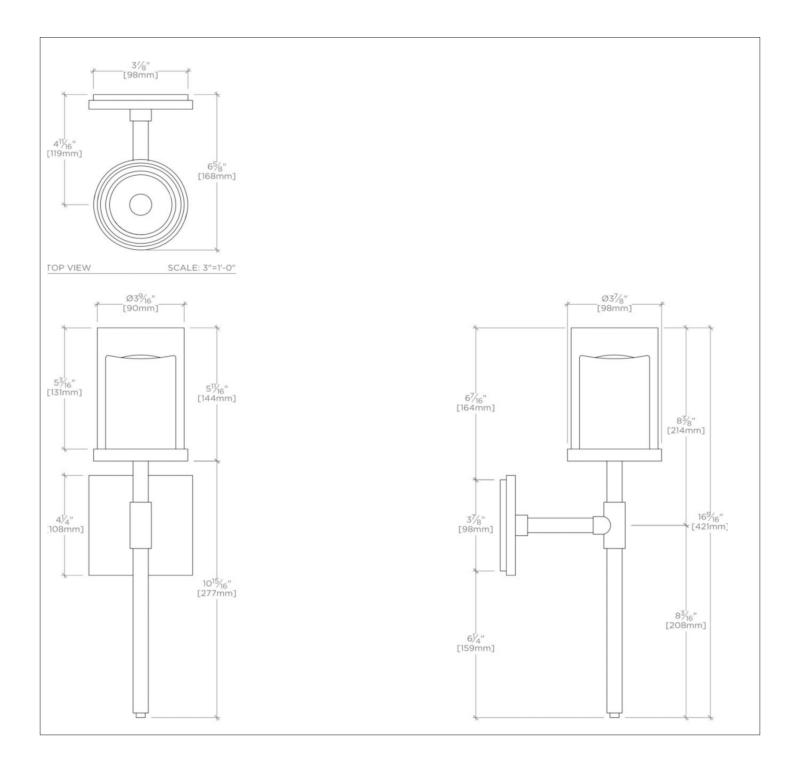

#### **TECHNICAL DETAILS**

Ambient / Task: Ambient

Bulb Base Size: E12

Bulb Type: Low Pressure Xelogen T-5 or Xenon/Krpton Gas Filled T-3

Depth / Width: 6 5/8"

Height: 16 9/16"

Installation Type: Wall Mounted

Interior / Exterior Application: Interior Only

Junction Box Orientation: Any

Length: 3 7/8"

Light Direction: Up and through the sides of the light fixture.

Number of Bulbs: One Orientation: Up

Primary Material: Brass

## **PRODUCT FEATURES**

4 1/4" x 6 5/8" x 16 9/16"

Made of Brass

Wall Mounted

Clear Glass and Porcelain Diffuser Shade

Uses (1) 60W Low Pressure Xeolgen T5 or Xenon/Krpton Gas Filled T3, E12 Base Bulb