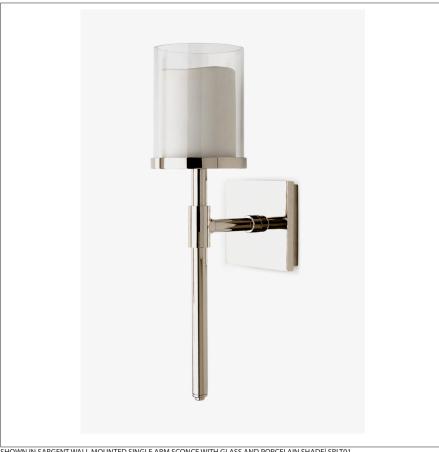

# WATERWORKS

SRLT01 **SARGENT** 

Sargent Wall Mounted Single Arm Sconce with Glass and Porcelain Shade

Safety Warnings: Do not exceed max wattage (60).

Shade Finish: Clear Shade Material: Glass Shade Shape: Cylinder

Suggested Application: All Applications

Voltage: 120.0

Wet / Dry: Damp or Dry

SHOWN IN SARGENT WALL MOUNTED SINGLE ARM SCONCE WITH GLASS AND PORCELAIN SHADE SRLT01