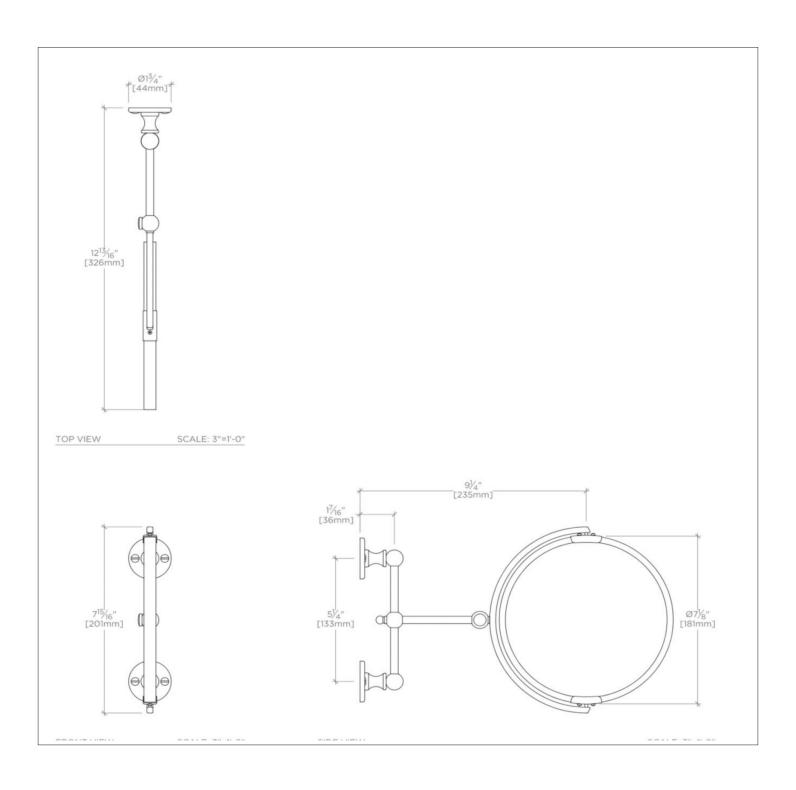

## **TECHNICAL DETAILS**

Depth / Width: 12 13/16"

Height: 7 15/16" Length: 1 3/4" Mirror Extension Length: 12 7/8" Primary Material: Metal Suggested Application: Bath

SHOWN IN CRYSTAL WALL MOUNTED 6 1/4" DIA. MAGNIFYING EXTENSION MIRROR| CRMR41

## **PRODUCT FEATURES**

Extends out from the wall on the horizontal arm. Pivots on the vertical arms to fold flat to the wall for storage. 6 1/4" D Double sided mirror with 3X & 1X Magnification

Made from Brass and Mirrored Glass