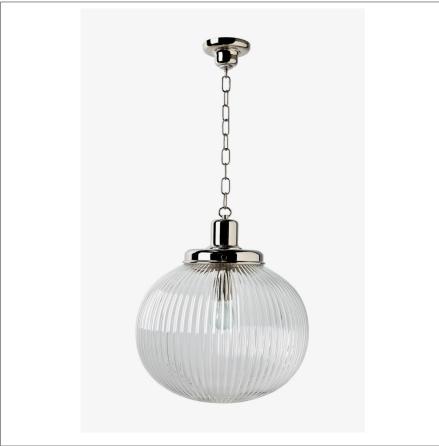

## WATERWORKS

AURORA AA01LT

Aurora Ceiling Mounted Large Pendant with Glass Shade

SHOWN IN AURORA CEILING MOUNTED LARGE PENDANT WITH GLASS SHADE ALTO1

#### **INSPIRATION**

The large, fluted glass shade of Aurora is an update of early 20th Century prismatic lighting. The ridged shade helps diffuse light more evenly while obscuring the bulbs. As a result, Aurora provides ample lighting with a soft glow. Solid brass fittings.