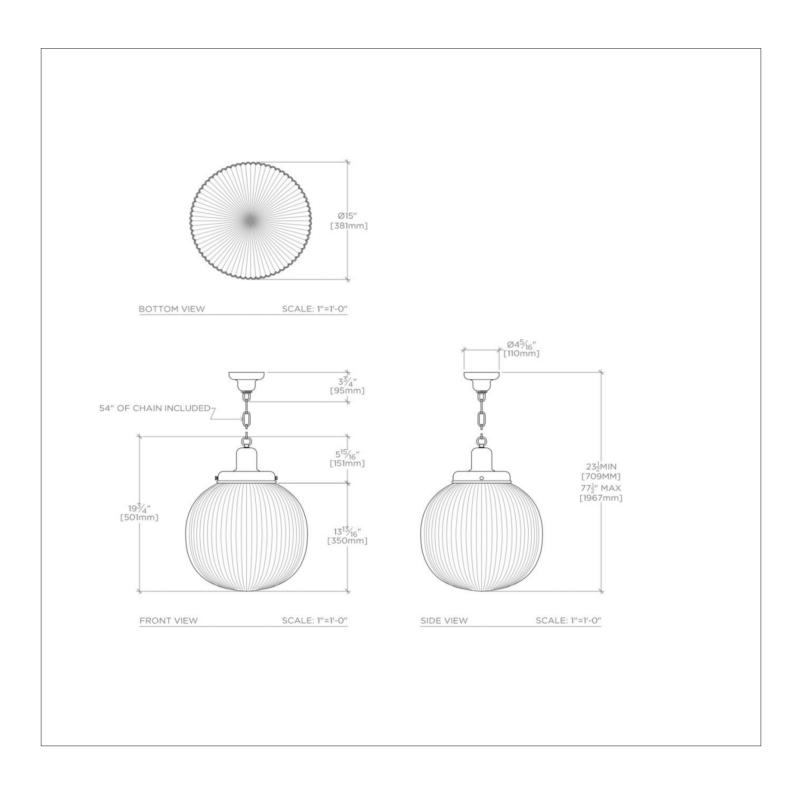

# TECHNICAL DETAILS Ambient / Task: Ambient

Bulb Base Size: E27
Depth / Width: 381 mm
Height: 597 mm
Installation Type: Ceiling Mounted
Interior / Exterior Application: Interior Only
Length: 381 mm
Number of Bulbs: One
Safety Warnings: Do not exceed max wattage
Shade Finish: Clear
Shade Material: Blown Glass
Shade Shape: Round
Suggested Application: Kitchen
Voltage: 240.0
Wet / Dry: Damp or Dry