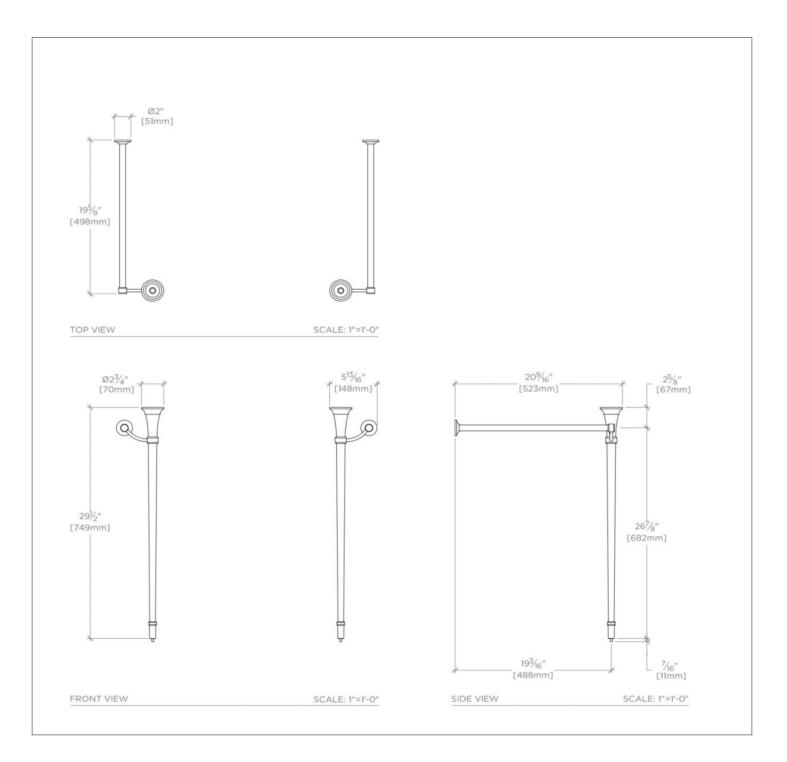

### ALWS01

Alden Metal Round Two Leg Single Washstand for Sink without Backsplash 5 13/16" x 20 9/16" x 29 1/2"