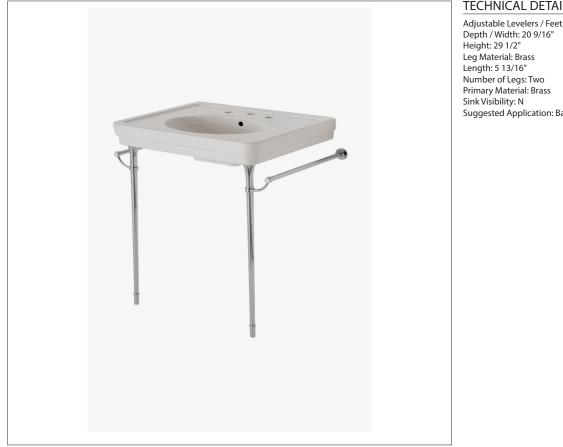

# ALWS01

Alden Metal Round Two Leg Single Washstand for Sink without Backsplash 5 13/16" x 20 9/16" x 29 1/2"

#### **TECHNICAL DETAILS**

Adjustable Levelers / Feet: N Suggested Application: Bath

SHOWN IN ALDEN METAL ROUND TWO LEG SINGLE WASHSTAND FOR SINK WITH BACKSPLASH 5 13/16" X 18 7/16" X 29