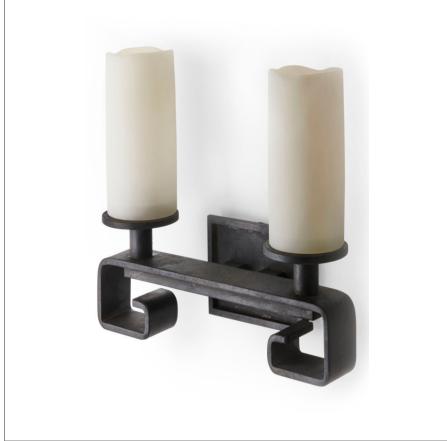

### KEY LIGHTS KELT02

Key Lights Wall Mounted Double Arm Sconce

Shade Material: Glass Shade Shape: Cylinder

Suggested Application: All Applications

Voltage: 120V

Wet / Dry: Damp or Dry

SHOWN IN IRON WIHT CYLINDER GLASS SHADE

#### **INSPIRATION**

Early 20th century French hand wrought iron andirons were the inspiration for the design and scale of the Key sconces. The hand blown glass shades were designed to resemble pillar candles. The Key Lights are hand crafted by California artisans.

#### **PRODUCT FEATURES**

12 1/2 x 4 3/4 x 9

Uses two E12 LED Candelabra bulbs

UL-listed for use in damp environments

This item is stocked in an Iron finish and is available to ship in 2-3 business days (subject to availability) from Waterworks