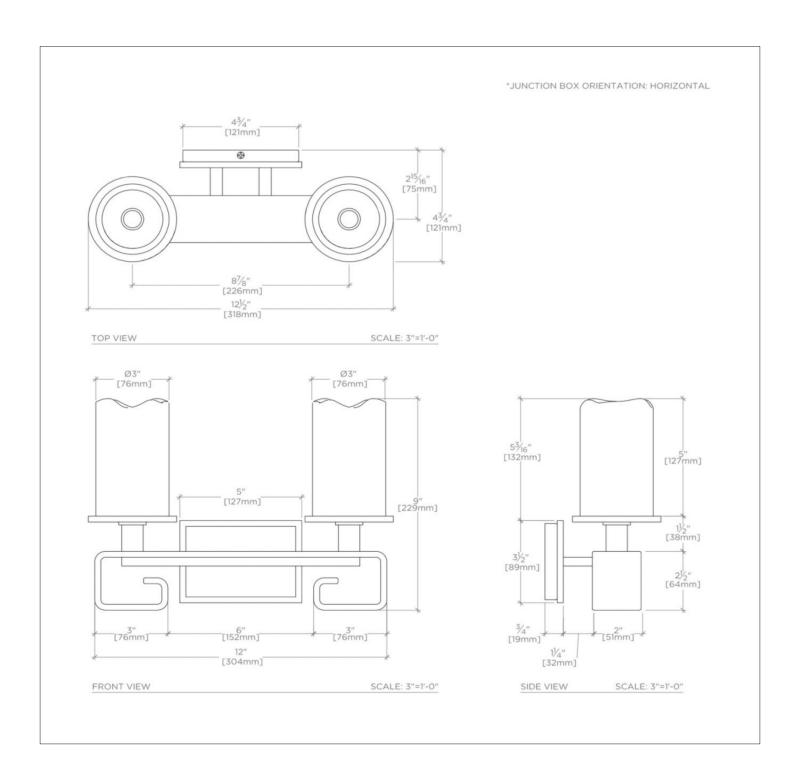

### TECHNICAL DETAILS

Bulb Type: LED Candelabra Depth / Width: 4 3/4"

Height: 9"

Interior / Exterior Application: Interior Only Junction Box Orientation: Horizontal

Length: 12 1/2"

Safety Warnings: Do not exceed max wattage (60).

Shade Material: Glass Shade Shape: Cylinder

Suggested Application: All Applications

Voltage: 120V

Wet / Dry: Damp or Dry

SHOWN IN IRON WIHT CYLINDER GLASS SHADE

#### **PRODUCT FEATURES**

12 1/2 x 4 3/4 x 9

Uses two E12 LED Candelabra bulbs

UL-listed for use in damp environments

This item is stocked in an Iron finish and is available to ship in 2-3 business days (subject to availability) from Waterworks