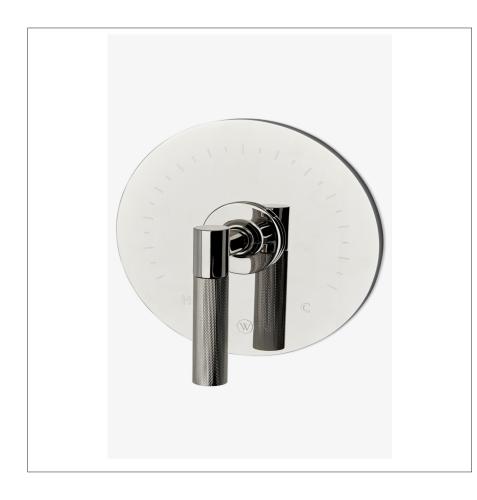

# Bond Union Series Round Thermostatic Control Valve Trim with Guilloche Link Lever Handle

#### **PRODUCT FEATURES**

Lever Handle Allows bather to adjust temperature of all waterway outlets with a hot limit safety stop providing anti-scald protection Features Guilloche Link Pattern Handle Stocked in Nickel and Brass Requires rough valve, sold separately: GUTH56 (1/2") or GUTH38 (3/4")

## BOND

Bond Union Series Round Thermostatic Control Valve Trim with Guilloche Link Lever Handle