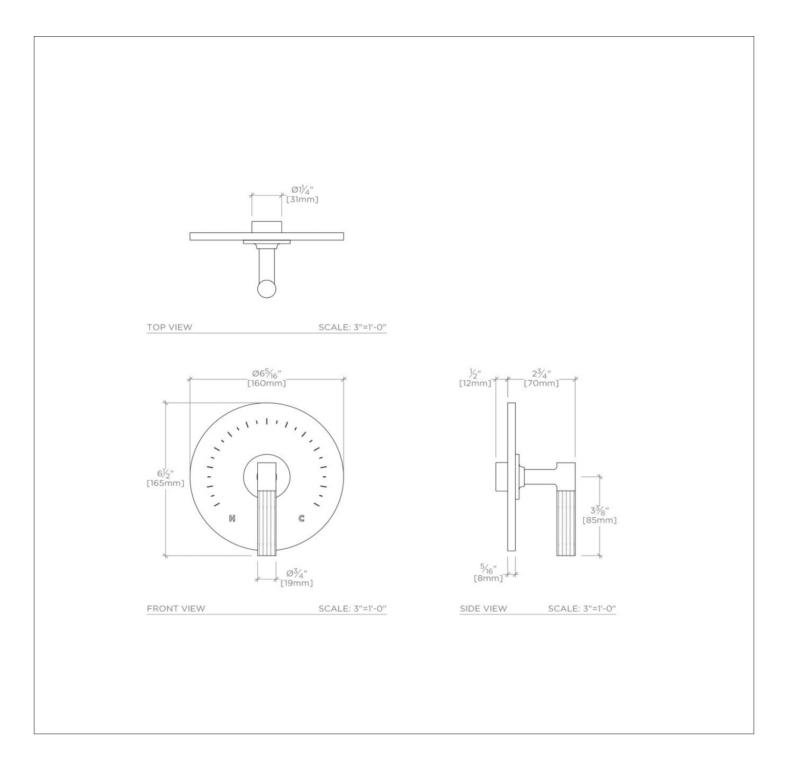

# Bond Union Series Round Thermostatic Control Valve Trim with Guilloche Link Lever Handle

## BOND

Bond Union Series Round Thermostatic Control Valve Trim with Guilloche Link Lever Handle