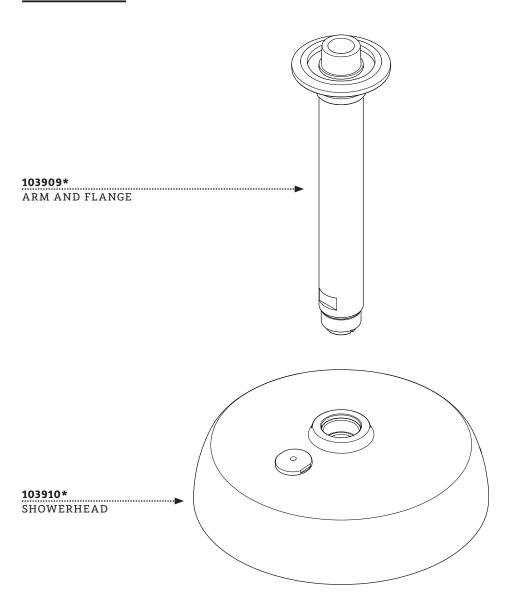

# KIT COMPONENTS FOAM WASHER

O-RING

HOUSING

103909\*

WATERWORKS

STYLES: OPSH72

\*FINISH/COLOR MUST BE SPECIFIED WHEN ORDERING ++SUPPLIED AS A PAIR

### **SERVICE PARTS INDEX**

| STYLE   | DESCRIPTION         | <u>PG</u> |
|---------|---------------------|-----------|
| 103909* | ARM AND FLANGE      | 3         |
| 103895* | CHECK VALVE         | 4         |
| 105930  | FLOW RESTRICTOR KIT | 3         |
| 103910* | SHOWERHEAD          | 4         |