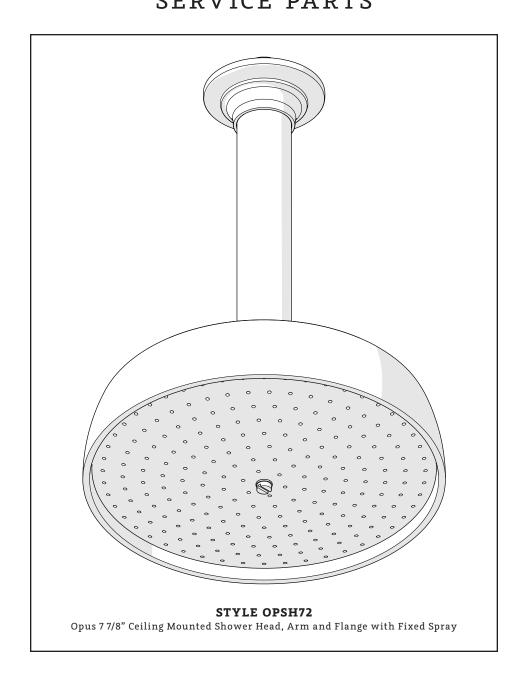

### **MAIN KITS**

WATERWORKS

### **SERVICE PARTS INDEX**

| STYLE   | DESCRIPTION         | <u>PG</u> |
|---------|---------------------|-----------|
| 103909* | ARM AND FLANGE      | 3         |
| 103895* | CHECK VALVE         | 4         |
| 105930  | FLOW RESTRICTOR KIT | 3         |
| 103910* | SHOWERHEAD          | 4         |