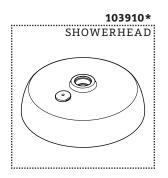

### **SERVICE PARTS INDEX**

| STYLE   | DESCRIPTION         | <u>PG</u> |
|---------|---------------------|-----------|
| 103909* | ARM AND FLANGE      | 3         |
| 103895* | CHECK VALVE         | 4         |
| 105930  | FLOW RESTRICTOR KIT | 3         |
| 103910* | SHOWERHEAD          | 4         |