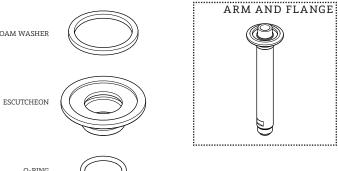

# KIT COMPONENTS FOAM WASHER

O-RING

HOUSING

103909\*

WATERWORKS

STYLES: OPSH72

\*FINISH/COLOR MUST BE SPECIFIED WHEN ORDERING ++SUPPLIED AS A PAIR

## KIT COMPONENTS