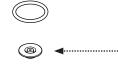

# KIT COMPONENTS FOAM WASHER

O-RING

HOUSING

103909\*

WATERWORKS

STYLES: OPSH72

\*FINISH/COLOR MUST BE SPECIFIED WHEN ORDERING ++SUPPLIED AS A PAIR