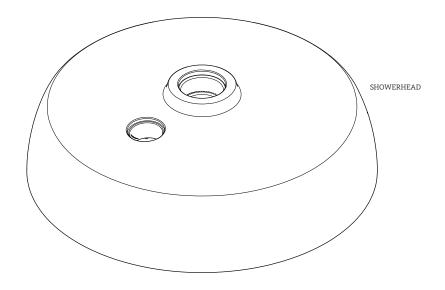

### **SERVICE PARTS INDEX**

| STYLE   | DESCRIPTION         | <u>PG</u> |
|---------|---------------------|-----------|
| 103909* | ARM AND FLANGE      | 3         |
| 103895* | CHECK VALVE         | 4         |
| 105930  | FLOW RESTRICTOR KIT | 3         |
| 103910* | SHOWERHEAD          | 4         |