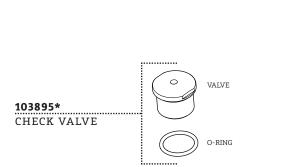

### **SERVICE PARTS INDEX**

| STYLE   | DESCRIPTION         | <u>PG</u> |
|---------|---------------------|-----------|
| 103909* | ARM AND FLANGE      | 3         |
| 103895* | CHECK VALVE         | 4         |
| 105930  | FLOW RESTRICTOR KIT | 3         |
| 103910* | SHOWERHEAD          | 4         |