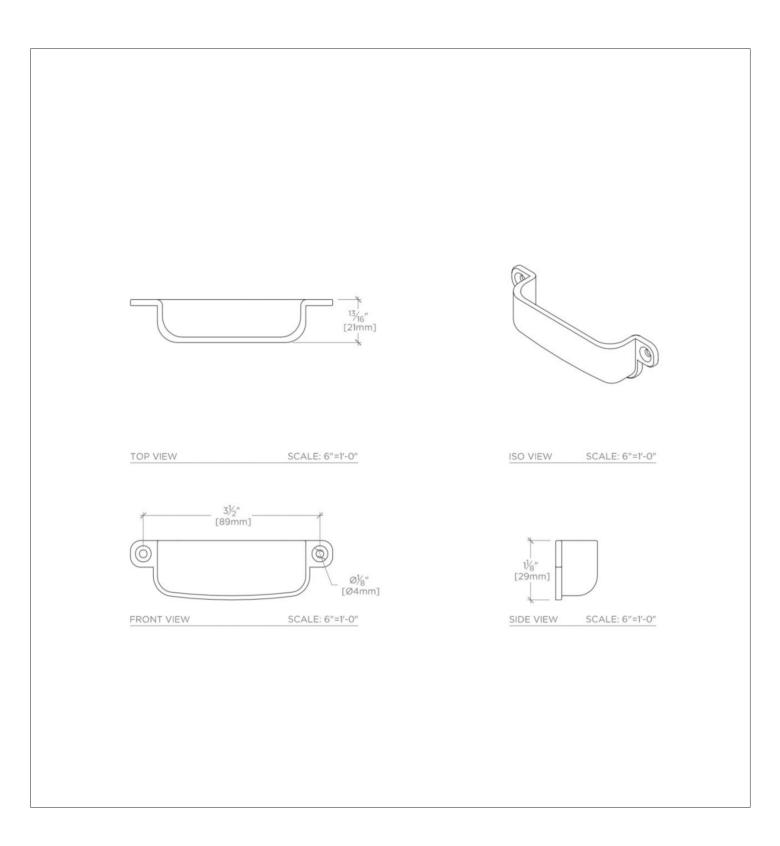

#### **TECHNICAL DETAILS**

Hardware Primary Material: Brass Hardware Shape: Pull Hinge Primary Material: Brass Length: 3 1/2" Primary Material: Brass Suggested Application: All Applications

SHOWN IN NICKEL

#### **PRODUCT FEATURES**

3 1/2"

Made of Brass

Hand Polished

Architectural Bronze, Chrome, Matte Nickel or Nickel Finishes