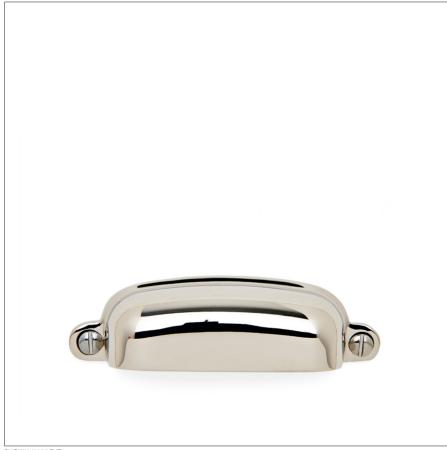

### **WATERWORKS**

WWHW35

Waterworks 3 1/2" Bin Pull

#### **TECHNICAL DETAILS**

Hardware Primary Material: Brass Hardware Shape: Pull Hinge Primary Material: Brass Length: 3 1/2" Primary Material: Brass Suggested Application: All Applications

SHOWN IN NICKEL

#### **PRODUCT FEATURES**

3 1/2"

Made of Brass

Hand Polished

Architectural Bronze, Chrome, Matte Nickel or Nickel Finishes