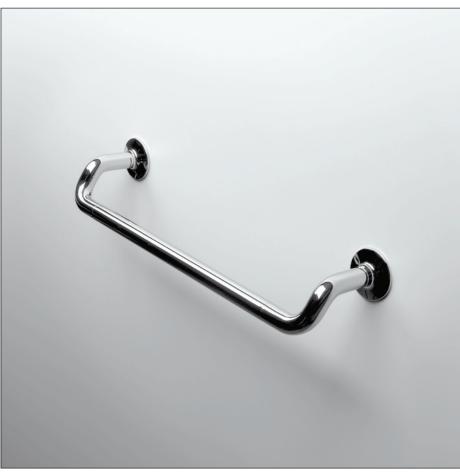

### WATERWORKS

PRODUCT SUPPORT 800.927.2120 WATERWORKS.COM .25 Metal Single Towel Bar with Escutcheon 18" in Chrome

**STYLE No.** 724546 **REFERENCE No.** PTTB19C **ITEM No.** 22-97953-33722

DESIGN

FEATURES

SHOWN IN Nickel

## WATERWORKS

PRODUCT SUPPORT 800.927.2120 WATERWORKS.COM

Metal Single Towel Bar with Escutcheon 18" in Chrome

**STYLE No.** 724546 **REFERENCE No.** PTTB19C **ITEM No.** 22-97953-33722

.25