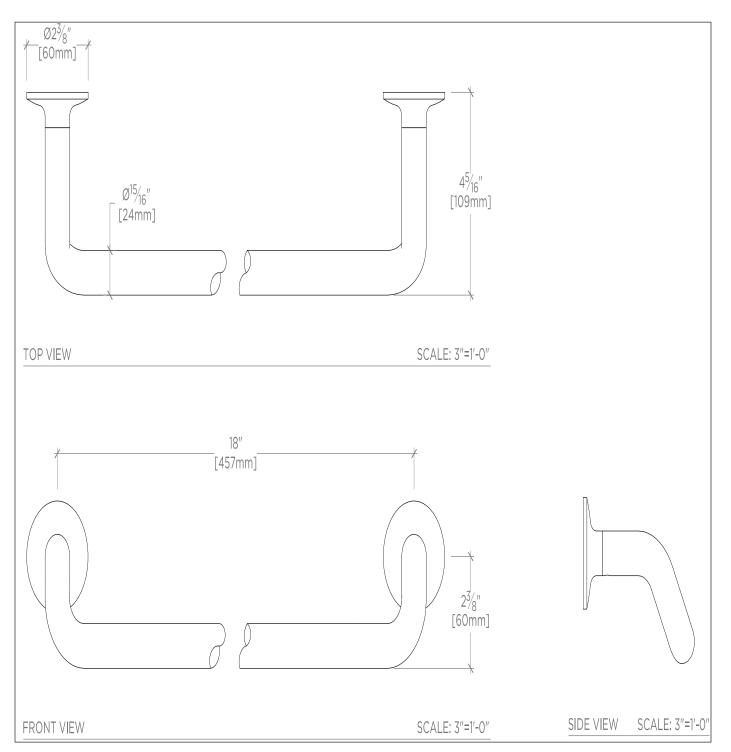

# SPECIFICATIONS

PAGE 2 OF 3

All dimensions are based on original specifications and are subject to change and variation. Please consult your Design Associate for current specifications.

UPDATED ON 01.13.10

#### SPECIFICATIONS

Primary Material: Brass Adjustable Levelers / Feet: