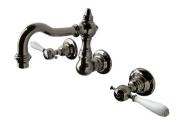

High Profile Three Hole Wall Mounted Faucet with White Porcelain Lever Handles STYLE JULS41 (US) / JU41LS (UK)

High Profile Three Hole Wall Mounted Lavatory Faucet with Metal Lever Handles STYLE JULS40 (US) / JU40LS (UK)