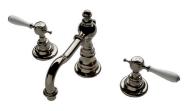

High Profile Three Hole Deck Mounted Lavatory Faucet with Porcelain Lever Handles STYLE JULS21 (US & UK)

Deck Mounted Marquee Lavatory Faucet with Metal Cross Handles STYLE JULSO1 (US & UK)

Deck Mounted Marquee Lavatory Faucet with Metal Lever Handles STYLE JULS10 (US & UK)