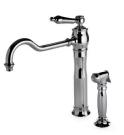

One Hole Bidet Fitting with Cross Handles STYLE JUBF19 (US) / JU19BF (UK)

One Hole High Profile Kitchen Faucet, Metal Cross Handles STYLE JUKM11 (US) / JU11KM (UK)

One Hole High Profile Kitchen Faucet, Metal Lever Handle and Spray STYLE JUKM09 (US) / JU09KM (UK)