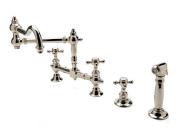

Three Hole High Profile Kitchen Faucet, Metal Cross Handles and Spray STYLE JUKM18 (US & UK)

Three Hole High Profile Kitchen Faucet, Metal Lever Handles and Spray STYLE JUKM19 (US & UK)

Three Hole Articulated Kitchen Faucet, Metal Cross Handles and Spray STYLE JUKM48 (US & UK)