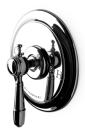

Thermostatic Control Valve Trim with White Porcelain Lever Handle STYLE JUTH61 (US & UK)

Pressure Balance Control Valve Trim with Metal Lever Handle STYLE JUPB31 (US & UK)

Pressure Balance Control Valve Trim with White Porcelain Lever Handle STYLE JUPB31 (US & UK)