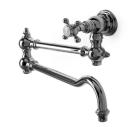

Three Hole High Profile Kitchen Faucet, Metal Lever Handles and Spray STYLE JUKM19 (US & UK)

Wall Mounted Two Hole Bridge Articulated Kitchen Faucet, Metal Cross Handles STYLE JUKM02 (US & UK)

Wall Mounted Two Hole Bridge Articulated Pot Filler, Metal Cross Handle STYLE JUPF31 (US & UK)