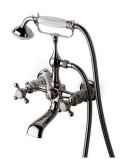

Wall Mounted Tub Spout STYLE JUTS17 (US) / JU17TS (UK)

Deck Mounted High Profile Concealed Tub Filler with Metal Handshower and Metal Cross Handle STYLE JUTF19 (US) / JU19TF (UK)

High Profile Concealed Tub Filler with Metal Handshower and Lever Handles STYLE JUTF20 (US) / JU20TF (UK)