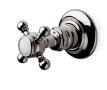

Volume Control Valve Trim with Metal Cross Handle STYLE JUVC43 (US & UK)

Volume Control Valve Trim with Metal Lever Handle STYLE JUVC50 (US & UK)

Volume Control Valve Trim with White Porcelain Lever Handle STYLE JUVC51 (US & UK)