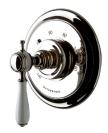

High Profile Three Hole Wall Mounted Faucet with Metal Cross Handles STYLE JULS39 (US) / JU39LS (UK)

Thermostatic Control Valve Trim with Metal Cross Handle STYLE JUTH59 (US & UK)

Thermostatic Control Valve Trim with Metal Lever Handle STYLE JUTH60 (US & UK)