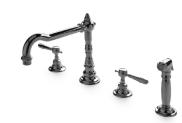

Two Hole Bridge Articulated Kitchen Faucet, Metal Cross Handles and Spray STYLE JUKM42 (US & UK)

Two Hole Bridge Articulated Kitchen Faucet, Metal Lever Handles and Spray STYLE JUKM43 (US & UK)

Wall Mounted Two Hole Bridge Low Profile Kitchen Faucet, Metal Cross Handles STYLE JUKM02 (US & UK)