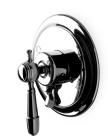

Pressure Balance with Diverter Trim with Metal Lever Handle STYLE JUPB41 (US & UK)

Pressure Balance with Diverter Trim with White Porcelain Lever Handle STYLE JUPB42 (US & UK)

Handshower on Bar with Metal Handle STYLE JUHS01 (US) / JU01HS (UK)