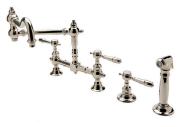

Two Hole Bridge Articulated Kitchen Faucet, Metal Cross Handles and Spray STYLE JUKM42 (US & UK)

Two Hole Bridge Articulated Kitchen Faucet, Metal Lever Handles and Spray STYLE JUKM43 (US & UK)

Wall Mounted Two Hole Bridge Low Profile Kitchen Faucet, Metal Cross Handles STYLE JUKM02 (US & UK)