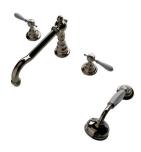

High Profile Three Hole Deck Mounted Lavatory Faucet with Metal Cross Handles STYLE JULS18 (US & UK)

High Profile Three Hole Deck Mounted Lavatory Faucet with Metal Lever Handles STYLE JULS20 (US & UK)