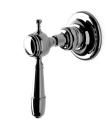

Volume Control Valve Trim with Metal Cross Handle STYLE JUVC43 (US & UK)

Volume Control Valve Trim with Metal Lever Handle STYLE JUVC50 (US & UK)

Volume Control Valve Trim with White Porcelain Lever Handle STYLE JUVC51 (US & UK)