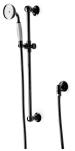

Pressure Balance with Diverter Trim with Metal Lever Handle STYLE JUPB41 (US & UK)

Pressure Balance with Diverter Trim with White Porcelain Lever Handle STYLE JUPB42 (US & UK)

Handshower on Bar with Metal Handle STYLE JUHS01 (US) / JU01HS (UK)

Handshower on Bar with White Porcelain Handle STYLE JUHS02 (US) / JU02HS (UK)

Handshower on Hook with Metal Handle STYLE JUHS11 (US) / JU11HS (UK)

Handshower on Hook with White Porcelain Handle STYLE JUHS12 (US) / JU12HS (UK)