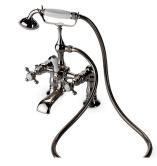

Wall Mounted Tub Spout STYLE JUTS17 (US) / JU17TS (UK)

Deck Mounted High Profile Concealed Tub Filler with Metal Handshower and Metal Cross Handle STYLE JUTF19 (US) / JU19TF (UK)

High Profile Concealed Tub Filler with Metal Handshower and Lever Handles STYLE JUTF20 (US) / JU20TF (UK)