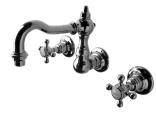

High Profile Three Hole Deck Mounted Lavatory Faucet with Metal Cross Handles STYLE JULS18 (US & UK)

High Profile Three Hole Deck Mounted Lavatory Faucet with Metal Lever Handles STYLE JULS20 (US & UK)

High Profile Three Hole Deck Mounted Lavatory Faucet with Porcelain Lever Handles STYLE JULS21 (US & UK)

Deck Mounted Marquee Lavatory Faucet with Metal Cross Handles STYLE JULSO1 (US & UK)

Deck Mounted Marquee Lavatory Faucet with Metal Lever Handles STYLE JULS10 (US & UK)