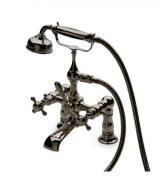

Wall Mounted Tub Spout STYLE JUTS17 (US) / JU17TS (UK)

Deck Mounted High Profile Concealed Tub Filler with Metal Handshower and Metal Cross Handle STYLE JUTF19 (US) / JU19TF (UK)

High Profile Concealed Tub Filler with Metal Handshower and Lever Handles STYLE JUTF20 (US) / JU20TF (UK)