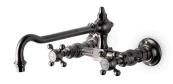

Three Hole High Profile Kitchen Faucet, Metal Lever Handles and Spray STYLE JUKM19 (US & UK)

Wall Mounted Two Hole Bridge Articulated Kitchen Faucet, Metal Cross Handles STYLE JUKM02 (US & UK)

Wall Mounted Two Hole Bridge Articulated Pot Filler, Metal Cross Handle STYLE JUPF31 (US & UK)