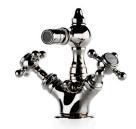

High Profile One Hole Deck Mounted Lavatory Faucet with Metal Lever Handles STYLE JULS09 (US) / JU09LS (UK)

Low Profile Three Hole Deck Mounted Lavatory Faucet with Metal Cross Handles STYLE JULS77 (US & UK)