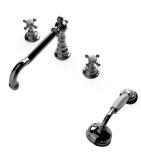

Wall Mounted Tub Spout STYLE JUTS17 (US) / JU17TS (UK)

Deck Mounted High Profile Concealed Tub Filler with Metal Handshower and Metal Cross Handle STYLE JUTF19 (US) / JU19TF (UK)

High Profile Concealed Tub Filler with Metal Handshower and Lever Handles STYLE JUTF20 (US) / JU20TF (UK)

High Profile Concealed Tub Filler with Metal Handshower and White Porcelain Lever Handles STYLE JUTF21 (US) / JU21TF (UK)

Exposed Tub Filler with Handshower and White Porcelain Lever Diverter STYLE JUXT01 (US & UK)