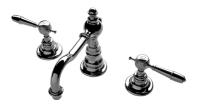

High Profile One Hole Deck Mounted Lavatory Faucet with Metal Lever Handles STYLE JULS09 (US) / JU09LS (UK)

Low Profile Three Hole Deck Mounted Lavatory Faucet with Metal Cross Handles STYLE JULS77 (US & UK)