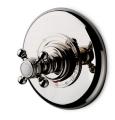

High Profile Three Hole Wall Mounted Faucet with Metal Cross Handles STYLE JULS39 (US) / JU39LS (UK)

Thermostatic Control Valve Trim with Metal Cross Handle STYLE JUTH59 (US & UK)

Thermostatic Control Valve Trim with Metal Lever Handle STYLE JUTH60 (US & UK)

Thermostatic Control Valve Trim with White Porcelain Lever Handle STYLE JUTH61 (US & UK)

Pressure Balance Control Valve Trim with Metal Lever Handle STYLE JUPB31 (US & UK)

Pressure Balance Control Valve Trim with White Porcelain Lever Handle STYLE JUPB31 (US & UK)