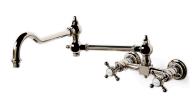

Three Hole High Profile Kitchen Faucet, Metal Lever Handles and Spray STYLE JUKM19 (US & UK)

Wall Mounted Two Hole Bridge Articulated Kitchen Faucet, Metal Cross Handles STYLE JUKM02 (US & UK)

Wall Mounted Two Hole Bridge Articulated Pot Filler, Metal Cross Handle STYLE JUPF31 (US & UK)