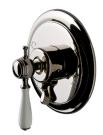

High Profile Three Hole Wall Mounted Faucet with Metal Cross Handles STYLE JULS39 (US) / JU39LS (UK)

Thermostatic Control Valve Trim with Metal Cross Handle STYLE JUTH59 (US & UK)

Thermostatic Control Valve Trim with Metal Lever Handle STYLE JUTH60 (US & UK)