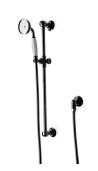

Handshower on Bar with White Porcelain Handle STYLE JUHS02 (US) / JU02HS (UK)

Handshower on Hook with Metal Handle STYLE JUHS11 (US) / JU11HS (UK)

Handshower on Hook with White Porcelain Handle STYLE JUHS12 (US) / JU12HS (UK)