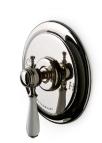

Thermostatic Control Valve Trim with White Porcelain Lever Handle STYLE JUTH61 (US & UK)

Pressure Balance Control Valve Trim with Metal Lever Handle STYLE JUPB31 (US & UK)

Pressure Balance Control Valve Trim with White Porcelain Lever Handle STYLE JUPB31 (US & UK)