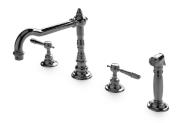

Three Hole High Profile Kitchen Faucet, Metal Cross Handles and Spray STYLE JUKM18 (US & UK)

Three Hole High Profile Kitchen Faucet, Metal Lever Handles and Spray STYLE JUKM19 (US & UK)

Three Hole Articulated Kitchen Faucet, Metal Cross Handles and Spray STYLE JUKM48 (US & UK)