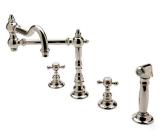

Three Hole High Profile Kitchen Faucet, Metal Cross Handles and Spray STYLE JUKM18 (US & UK)

Three Hole High Profile Kitchen Faucet, Metal Lever Handles and Spray STYLE JUKM19 (US & UK)

Three Hole Articulated Kitchen Faucet, Metal Cross Handles and Spray STYLE JUKM48 (US & UK)

Three Hole High Profile Kitchen Faucet, Metal Lever Handles and Spray STYLE JUKM19 (US & UK)

Wall Mounted Two Hole Bridge Articulated Kitchen Faucet, Metal Cross Handles STYLE JUKM02 (US & UK)

Wall Mounted Two Hole Bridge Articulated Pot Filler, Metal Cross Handle STYLE JUPF31 (US & UK)