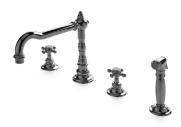

Two Hole Bridge Articulated Kitchen Faucet, Metal Cross Handles and Spray STYLE JUKM42 (US & UK)

Two Hole Bridge Articulated Kitchen Faucet, Metal Lever Handles and Spray STYLE JUKM43 (US & UK)

Wall Mounted Two Hole Bridge Low Profile Kitchen Faucet, Metal Cross Handles STYLE JUKM02 (US & UK)