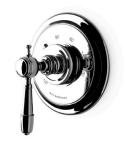

Volume Control Valve Trim with Metal Cross Handle STYLE JUVC43 (US & UK)

Volume Control Valve Trim with Metal Lever Handle STYLE JUVC50 (US & UK)

Volume Control Valve Trim with White Porcelain Lever Handle STYLE JUVC51 (US & UK)

High Profile Three Hole Wall Mounted Faucet with Metal Cross Handles STYLE JULS39 (US) / JU39LS (UK)

Thermostatic Control Valve Trim with Metal Cross Handle STYLE JUTH59 (US & UK)

Thermostatic Control Valve Trim with Metal Lever Handle STYLE JUTH60 (US & UK)

Thermostatic Control Valve Trim with White Porcelain Lever Handle STYLE JUTH61 (US & UK)

Pressure Balance Control Valve Trim with Metal Lever Handle STYLE JUPB31 (US & UK)

Pressure Balance Control Valve Trim with White Porcelain Lever Handle STYLE JUPB31 (US & UK)