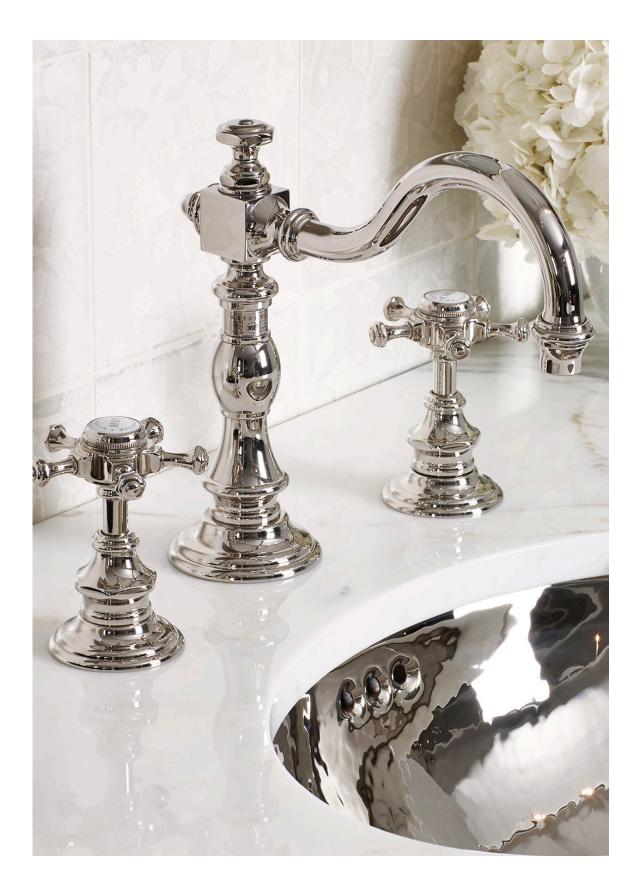

High Profile Three Hole Deck Mounted Lavatory Faucet with Metal Cross Handles STYLE JULS18 (US & UK)

High Profile Three Hole Deck Mounted Lavatory Faucet with Metal Lever Handles STYLE JULS20 (US & UK)