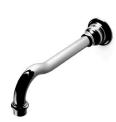

Wall Mounted Tub Spout STYLE JUTS17 (US) / JU17TS (UK)

Deck Mounted High Profile Concealed Tub Filler with Metal Handshower and Metal Cross Handle STYLE JUTF19 (US) / JU19TF (UK)

High Profile Concealed Tub Filler with Metal Handshower and Lever Handles STYLE JUTF20 (US) / JU20TF (UK)