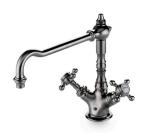

One Hole Bidet Fitting with Cross Handles STYLE JUBF19 (US) / JU19BF (UK)

One Hole High Profile Kitchen Faucet, Metal Cross Handles STYLE JUKM11 (US) / JU11KM (UK)

One Hole High Profile Kitchen Faucet, Metal Lever Handle and Spray STYLE JUKM09 (US) / JU09KM (UK)