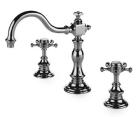

High Profile Three Hole Deck Mounted Lavatory Faucet with Metal Cross Handles STYLE JULS18 (US & UK)

High Profile Three Hole Deck Mounted Lavatory Faucet with Metal Lever Handles STYLE JULS20 (US & UK)