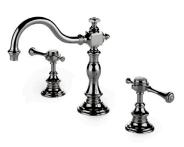

High Profile Three Hole Deck Mounted Lavatory Faucet with Metal Cross Handles STYLE JULS18 (US & UK)

High Profile Three Hole Deck Mounted Lavatory Faucet with Metal Lever Handles STYLE JULS20 (US & UK)