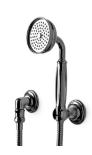

Pressure Balance with Diverter Trim with Metal Lever Handle STYLE JUPB41 (US & UK)

Pressure Balance with Diverter Trim with White Porcelain Lever Handle STYLE JUPB42 (US & UK)

Handshower on Bar with Metal Handle STYLE JUHS01 (US) / JU01HS (UK)

Handshower on Bar with White Porcelain Handle STYLE JUHS02 (US) / JU02HS (UK)

Handshower on Hook with Metal Handle STYLE JUHS11 (US) / JU11HS (UK)

Handshower on Hook with White Porcelain Handle STYLE JUHS12 (US) / JU12HS (UK)