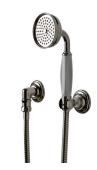

Pressure Balance with Diverter Trim with Metal Lever Handle STYLE JUPB41 (US & UK)

Pressure Balance with Diverter Trim with White Porcelain Lever Handle STYLE JUPB42 (US & UK)

Handshower on Bar with Metal Handle STYLE JUHS01 (US) / JU01HS (UK)

Handshower on Bar with White Porcelain Handle STYLE JUHS02 (US) / JU02HS (UK)

Handshower on Hook with Metal Handle STYLE JUHS11 (US) / JU11HS (UK)

Handshower on Hook with White Porcelain Handle STYLE JUHS12 (US) / JU12HS (UK)