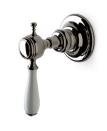

Volume Control Valve Trim with Metal Cross Handle STYLE JUVC43 (US & UK)

Volume Control Valve Trim with Metal Lever Handle STYLE JUVC50 (US & UK)

Volume Control Valve Trim with White Porcelain Lever Handle STYLE JUVC51 (US & UK)

High Profile Three Hole Wall Mounted Faucet with Metal Cross Handles STYLE JULS39 (US) / JU39LS (UK)

Thermostatic Control Valve Trim with Metal Cross Handle STYLE JUTH59 (US & UK)

Thermostatic Control Valve Trim with Metal Lever Handle STYLE JUTH60 (US & UK)

Thermostatic Control Valve Trim with White Porcelain Lever Handle STYLE JUTH61 (US & UK)

Pressure Balance Control Valve Trim with Metal Lever Handle STYLE JUPB31 (US & UK)

Pressure Balance Control Valve Trim with White Porcelain Lever Handle STYLE JUPB31 (US & UK)