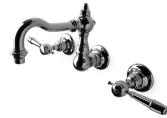

High Profile Three Hole Wall Mounted Faucet with Metal Cross Handles STYLE JULS39 (US) / JU39LS (UK)

Thermostatic Control Valve Trim with Metal Cross Handle STYLE JUTH59 (US & UK)

Thermostatic Control Valve Trim with Metal Lever Handle STYLE JUTH60 (US & UK)