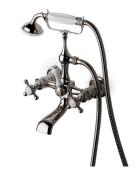

High Profile Concealed Tub Filler with Metal Handshower and White Porcelain Lever Handles STYLE JUTF21 (US) / JU21TF (UK)

Exposed Tub Filler with Handshower and White Porcelain Lever Diverter STYLE JUXT01 (US & UK)