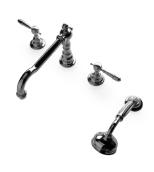

High Profile Three Hole Deck Mounted Lavatory Faucet with Metal Cross Handles STYLE JULS18 (US & UK)

High Profile Three Hole Deck Mounted Lavatory Faucet with Metal Lever Handles STYLE JULS20 (US & UK)

High Profile Three Hole Deck Mounted Lavatory Faucet with Porcelain Lever Handles STYLE JULS21 (US & UK)

Deck Mounted Marquee Lavatory Faucet with Metal Cross Handles STYLE JULSO1 (US & UK)

Deck Mounted Marquee Lavatory Faucet with Metal Lever Handles STYLE JULS10 (US & UK)