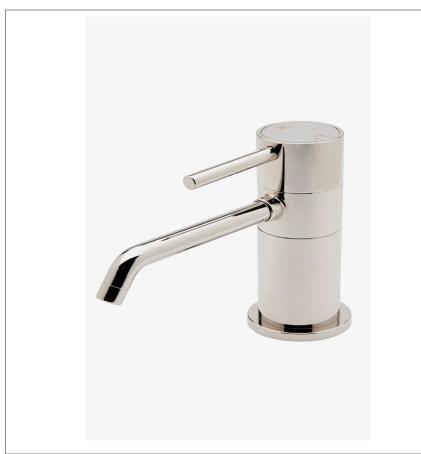

# Universal Modern One Hole Instant Hot and Filtered Cold Water Dispenser with Metal Lever Handle

#### **PRODUCT FEATURES**

On demand, 190Ű hot water and filtered cold water in one tap, controlled by one handle. All brass construction, available in all WW finishes. Universal, low profile design complements the kitchen faucet.