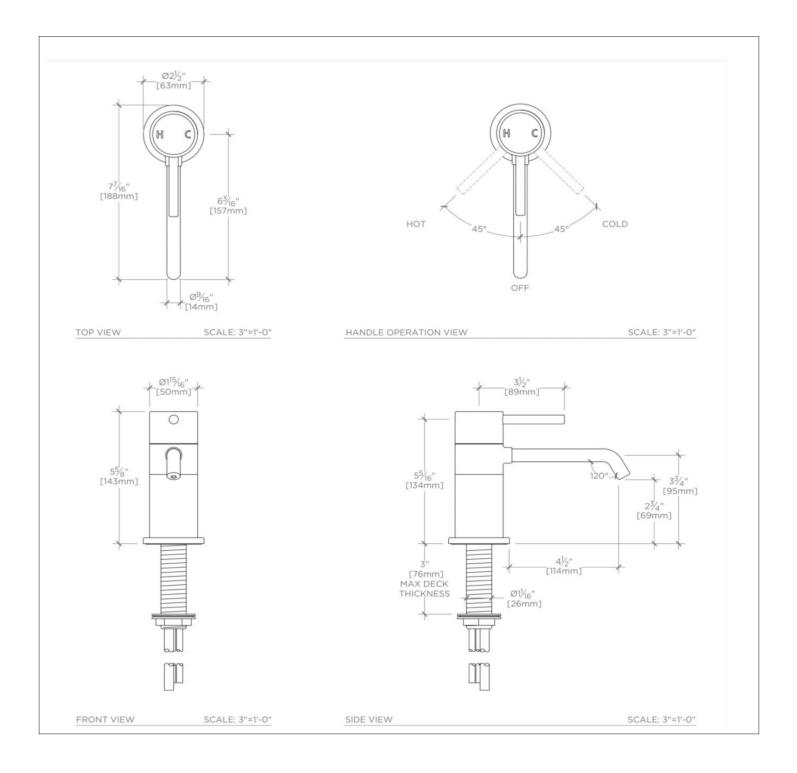

### TECHNICAL DETAILS

Deck Thickness Maximum: 3" Deck Thickness Minimum: 1/4" Escutcheon Primary Material: Brass Fittings Hole Diameter: 1 3/8" Depth / Width: 7 3/8" . Height: 5 9/16" Inlet Connection Size: 1/4" Inlet Connection Type: Tube OD Installation Type: Deck Mounted Length: 2 1/2" Number of Holes: One Hole Primary Material: Brass Spout Swivel: Y Suggested Application: Bar, Kitchen, Laundry Valve Material: Ceramic Water Pressure Maximum: 85.0 psi Water Pressure Minimum: 20.0 psi Water Pressure Recommended: 45.0 psi