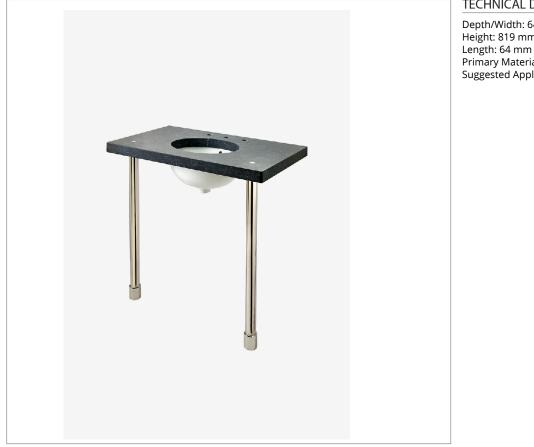

# OPWS02

Opus Metal Round Single Two Leg Washstand 2 1/2" x 2 1/2" x 32 1/4"

SHOWN IN OPUS METAL ROUND SINGLE TWO LEG WASHSTAND 2 1/2" X 2 1/2" X 32 1/4" | OPWS02

#### TECHNICAL DETAILS

Depth/Width: 64 mm Height: 819 mm Length: 64 mm Primary Material: 20 SWG Brass Suggested Application: Bath

**CODES & STANDARDS** 

CERTIFICATIONS

PRODUCT (NOTES)

PRODUCT FEATURES

Proprietary design with leg-thru illusion.

Complements an extensive range of Opus fittings and accessory options.

Slab countertop and sink sold separately from washstand.

Additional legs can be ordered for longer slabs; Custom Sizes Available

This item requires an additional purchase of QTY 1, UNSS91 Universal Slab Support 1 1/4" x 21" x 1 1/4"  $\!\!\!$ 