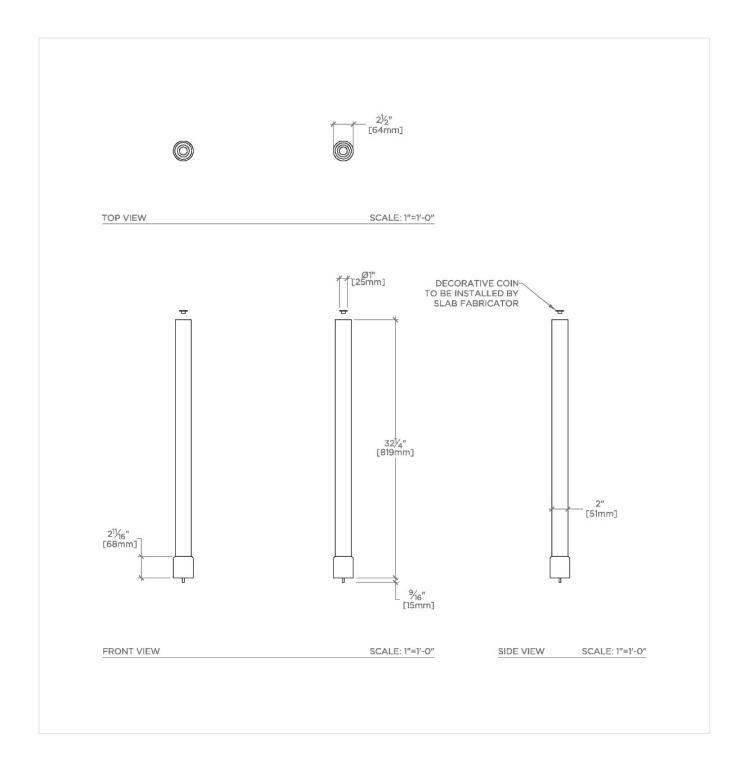

# OPWS02

Opus Metal Round Single Two Leg Washstand 2 1/2" x 2 1/2" x 32 1/4"

SHOWN IN OPUS METAL ROUND SINGLE TWO LEG WASHSTAND 2 1/2" X 2 1/2" X 32 1/4" | OPWS02

#### TECHNICAL DETAILS

Depth/Width: 64 mm Height: 819 mm Length: 64 mm Primary Material: 20 SWG Brass Suggested Application: Bath

**CODES & STANDARDS** 

CERTIFICATIONS

PRODUCT (NOTES)

PRODUCT FEATURES

Proprietary design with leg-thru illusion.

Complements an extensive range of Opus fittings and accessory options.

Slab countertop and sink sold separately from washstand.

Additional legs can be ordered for longer slabs; Custom Sizes Available

This item requires an additional purchase of QTY 1, UNSS91 Universal Slab Support 1 1/4" x 21" x 1 1/4"  $\!\!\!$ 