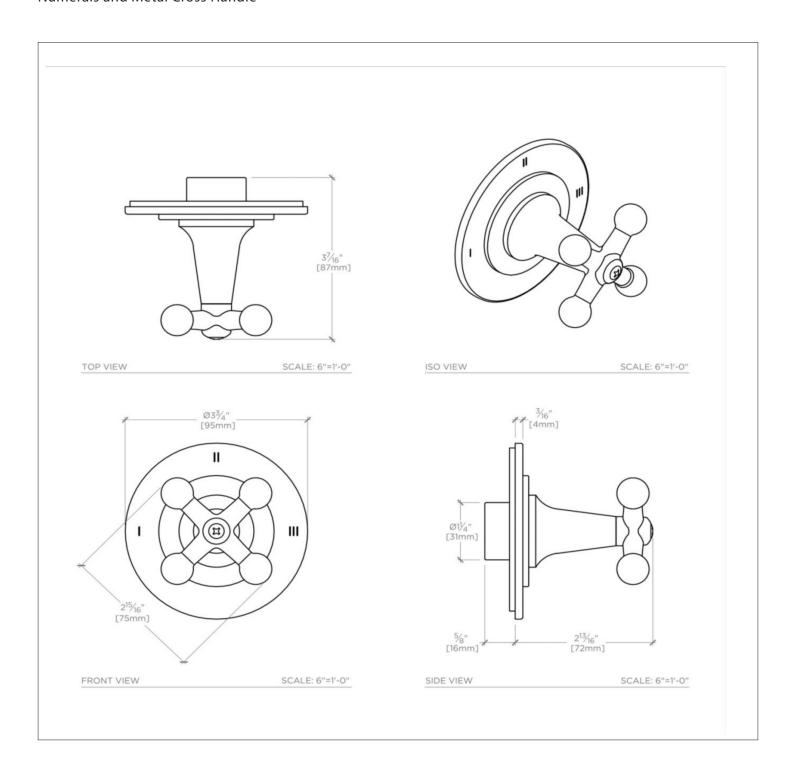

## **TECHNICAL DETAILS**

Suggested Application: Bath

Control Valve Rough-in Depth Maximum: 140 mm Control Valve Rough-in Depth Minimum: 83 mm Escutcheon Primary Material: Brass Fittings Hole Diameter: 64 mm Handle Turn Angle: Quarter Turn Each Way Depth / Width: 71 mm Height: 95 mm Installation Type: Wall Mounted Length: 95 mm Number of Handles: One Primary Material: Brass