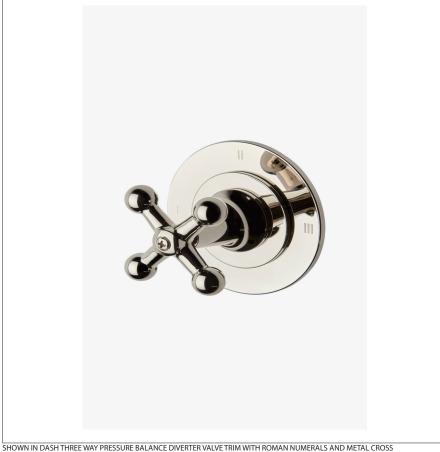

**DS3P01** DASH

Dash Three Way Pressure Balance Diverter Valve Trim with Roman Numerals and Metal Cross Handle

## PRODUCT FEATURES

Metal Cross Handle

For use with a Pressure Balance shower system and three waterway outlets such as a handshower, shower head, or tub spout

Roman Numeral Icons

Stocked in Nickel, Chrome, Unlacquered Brass, and Matte Nickel finishes Requires valve rough GUDV65(USA) or GU65DV(UK) sold separately.