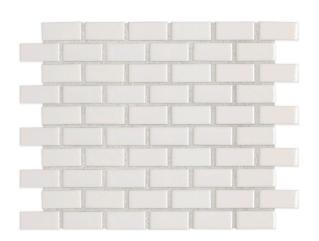

### MOSAICS

ARC D'MIDI MOSAIC IN KIDSKIN AND CHALK

ARC D'MIDI MOSAIC IN SHALE AND MAGNUS

1" X 2" STAGGERED MOSAIC IN DOVER WHITE

1" X 2" STAGGERED MOSAIC IN DEVONSHIRE CREAM