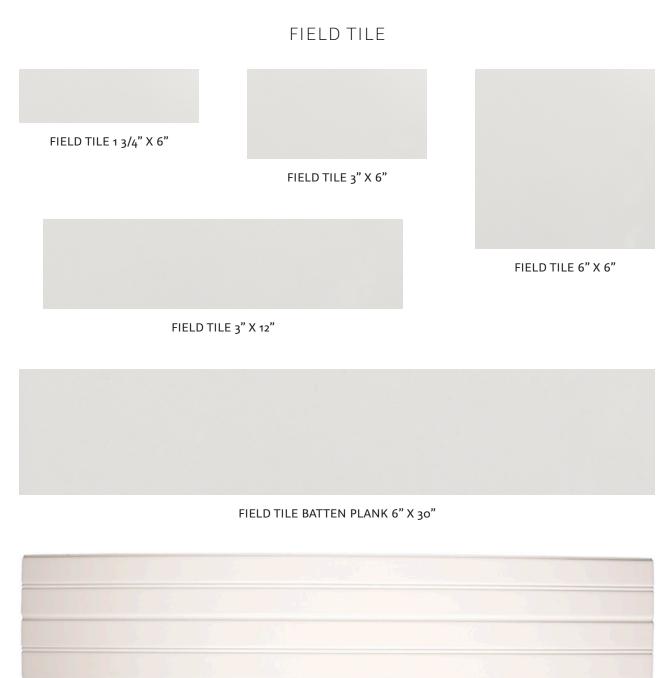

## **COTTAGE**

This handmade tile collection features a soft, neutral palette and easily adaptable architectural moldings. A range of field sizes provides the potential for countless creative grids to compliment the kitchen, bath, laundry or bar.

## **COTTAGE**

DECORATIVE FIELD TILE WAINSCOT PLANK 6" X 30"

\*NOT ALL SIZES AVAILABLE IN ALL COLORS