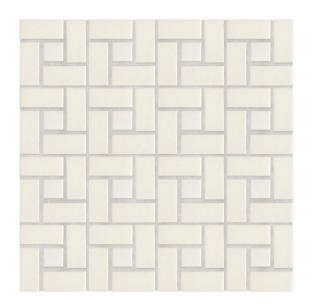

### MOSAICS

ARC D'MIDI MOSAIC IN KIDSKIN AND CHALK

ARC D'MIDI MOSAIC IN SHALE AND MAGNUS

1" X 2" STAGGERED MOSAIC IN DOVER WHITE

1" X 2" STAGGERED MOSAIC IN DEVONSHIRE CREAM