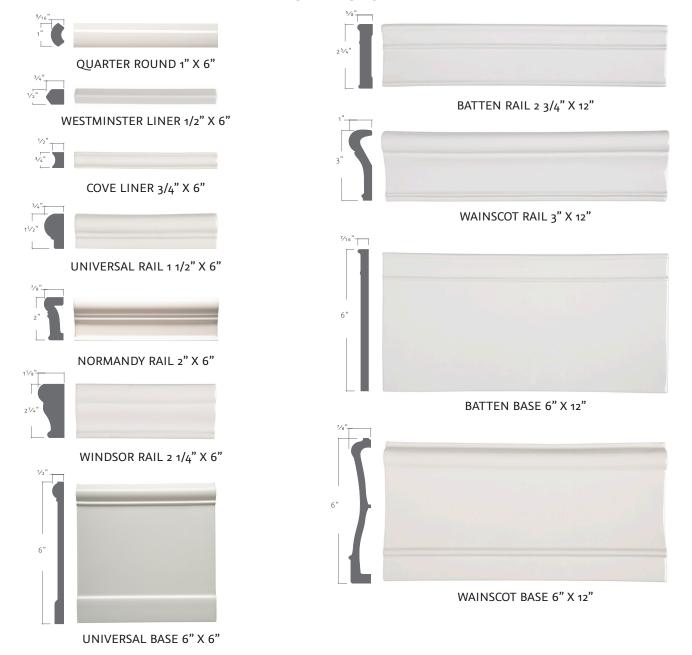

# WATERWORKS

#### **SURFACES ROUND-UP**

## **COTTAGE**



This handmade tile collection features a soft, neutral palette and easily adaptable architectural moldings. A range of field sizes provides the potential for countless creative grids to compliment the kitchen, bath, laundry or bar.

SURFACES ROUND-UP

## **COTTAGE**



DECORATIVE FIELD TILE WAINSCOT PLANK 6" X 30"

\*NOT ALL SIZES AVAILABLE IN ALL COLORS

#### **SURFACES ROUND-UP**

## **COTTAGE**

#### ARCHITECTURAL TRIM



#### **SURFACES ROUND-UP**

### COTTAGE

### MOSAICS



ARC D'MIDI MOSAIC IN KIDSKIN AND CHALK



ARC D'MIDI MOSAIC IN SHALE AND MAGNUS



1" X 2" STAGGERED MOSAIC IN DOVER WHITE



1" X 2" STAGGERED MOSAIC IN DEVONSHIRE CREAM

#### **SURFACES ROUND-UP**

## **COTTAGE**

### PALETTE & TEXTURE





COUTIL IN SHALE \*