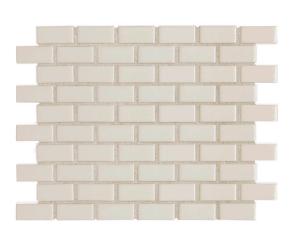

### MOSAICS

ARC D'MIDI MOSAIC IN KIDSKIN AND CHALK

ARC D'MIDI MOSAIC IN SHALE AND MAGNUS

1" X 2" STAGGERED MOSAIC IN DOVER WHITE

1" X 2" STAGGERED MOSAIC IN DEVONSHIRE CREAM