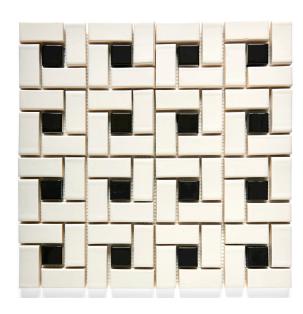

### MOSAICS

ARC D'MIDI MOSAIC IN KIDSKIN AND CHALK

ARC D'MIDI MOSAIC IN SHALE AND MAGNUS

1" X 2" STAGGERED MOSAIC IN DOVER WHITE

1" X 2" STAGGERED MOSAIC IN DEVONSHIRE CREAM