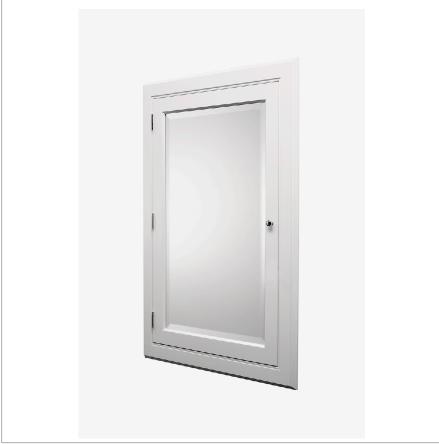

# WATERWORKS

ADVANCE ADCB46

Advance Wood and Mirror Recessed Wood Medicine Cabinet 25 3/16" x 35 5/8" x 1"  $\,$ 

SHOWN IN ADVANCE WOOD AND MIRROR RECESSED WOOD MEDICINE CABINET 25 3/16" X 35 5/8" X 1" | ADCB46

INSPIRATION CODES & STANDARDS

The Advance medicine cabinet provides essential storage to any bathroom.

#### **PRODUCT FEATURES**

25 3/16" x 1" x 35 5/8"

3 Adjustable 3/8" Starphire Glass Shelves

Solid Maple Face Frame and Door - Can be Installed for Right or Left Swing Near Flush Design

Painted in Dove White with Nickel Hardware