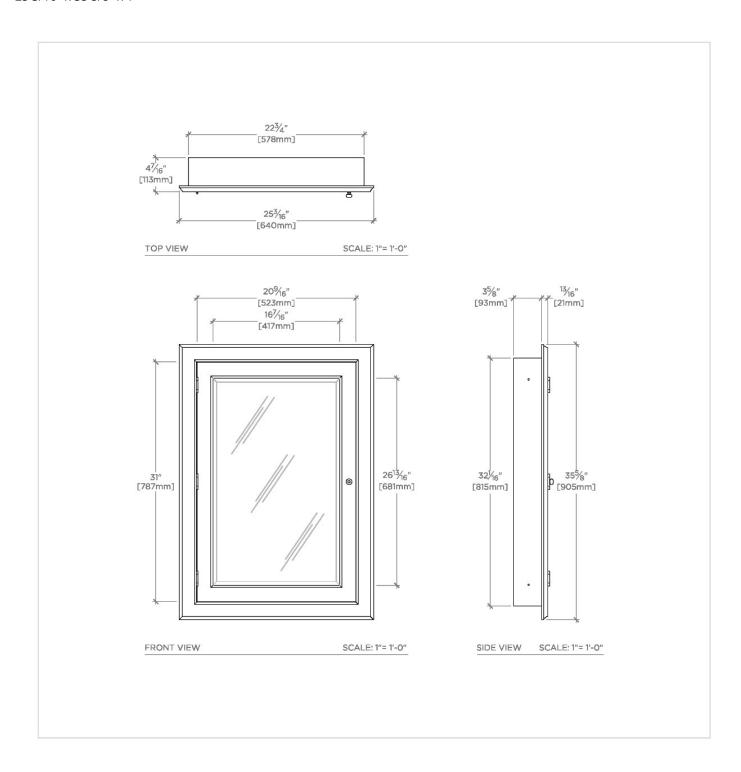

# WATERWORKS

ADVANCE ADCB46

Advance Wood and Mirror Recessed Wood Medicine Cabinet 25 3/16" x 35 5/8" x 1"  $\,$ 

#### **TECHNICAL DETAILS**

Depth/Width: 4 7/16" Hardware Primary Material: Brass Hardware Shape: Round Height: 35 5/8" Hinge Primary Material: Brass Installation Type: Wall Mounted Length: 25 3/16" Number Of Drawers Shelves: Three Primary Material: Wood and Mirror Storage Type: Cabinet Suggested Application: Bath

#### **PRODUCT FEATURES**

25 3/16" x 1" x 35 5/8"

3 Adjustable 3/8" Starphire Glass Shelves

Solid Maple Face Frame and Door - Can be Installed for Right or Left Swing Near Flush Design

Painted in Dove White with Nickel Hardware