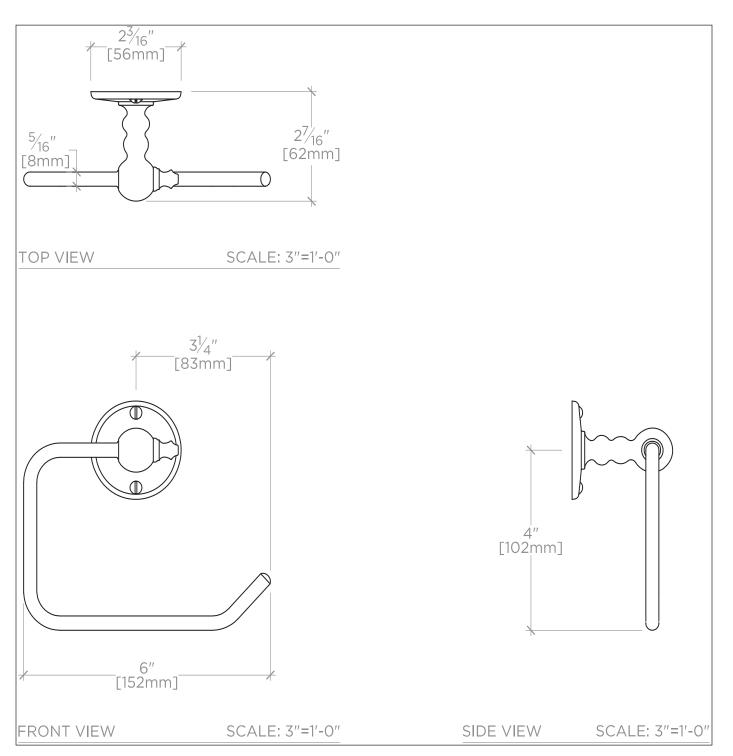

## SPECIFICATIONS

PAGE 2 OF 3

All dimensions are based on original specifications and are subject to change and variation. Please consult your Design Associate for current specifications.

WATERWORKS IS A REGISTERED TRADEMARK OF WATERWORKS INC.

#### SPECIFICATIONS

Primary Material: Brass Adjustable Levelers / Feet: