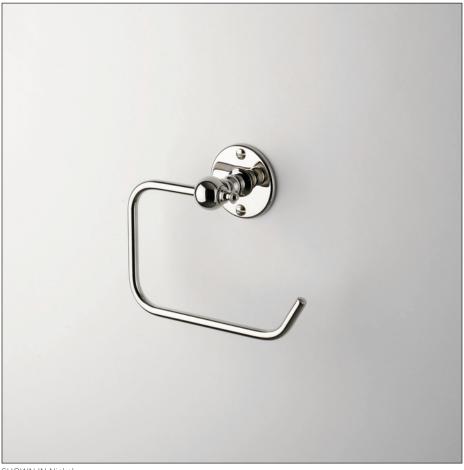

# ETOILE

Wall Mounted Swing Arm Paper Holder in Chrome

**STYLE No.** 078193 **REFERENCE No.** ETPH37C **ITEM No.** 22-59918-03989

DESIGN

FEATURES

SHOWN IN Nickel

## ETOILE

Wall Mounted Swing Arm Paper Holder in Chrome

**STYLE No.** 078193 **REFERENCE No.** ETPH37C **ITEM No.** 22-59918-03989

# ETOILE

Wall Mounted Swing Arm Paper Holder in Chrome

**STYLE No.** 078193 **REFERENCE No.** ETPH37C **ITEM No.** 22-59918-03989