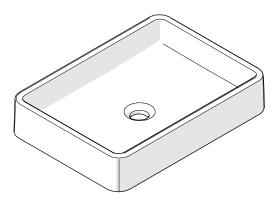

# Installation Guidelines

#### STYLE No. CYLV30

Round Vitreous China Double Glazed Lavatory Sink



### STYLE No. CYLV40

Rectangular Vitreous China Double Glazed Lavatory Sink



### **SPECIFICATIONS:**

Drain Hole Depth: 1" [25mm] +  $^3/_4$ " [19mm] Extension Collar Drain Hole Diameter: Ø1-5/8" [Ø41mm]

Drain Hole Diameter: Ø1-5/8" [Ø41mm] Hole Required in Countertop: Ø3" [Ø76mm] Installation Type: Vessel or Freestanding

Overflow Opening: NO Tolerance: +/- 3/16" [5mm]

### **IMPORTANT:**

- > To ensure this product is installed properly, you must read and follow these guidelines.
- The owner/user of this product must keep this information for future reference.
- This product must be installed by a professional licensed contractor. Be sure your installation conforms to all federal, state, and local codes.
- > All dimensions are based on original specifications and are subject to change and variation.
- The use of certain plumber's putty may stain stone or tile