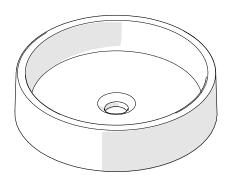

# Installation Guidelines

#### STYLE No. CYLV30

Round Vitreous China Double Glazed Lavatory Sink



### STYLE No. CYLV40

Rectangular Vitreous China Double Glazed Lavatory Sink



### **SPECIFICATIONS:**

Drain Hole Depth: 1" [25mm] +  $^3/_4$ " [19mm] Extension Collar Drain Hole Diameter: Ø1-5/8" [Ø41mm]

Drain Hole Diameter: Ø1-5/8" [Ø41mm] Hole Required in Countertop: Ø3" [Ø76mm] Installation Type: Vessel or Freestanding

Overflow Opening: NO Tolerance: +/- 3/16" [5mm]

### **IMPORTANT:**

- > To ensure this product is installed properly, you must read and follow these guidelines.
- The owner/user of this product must keep this information for future reference.
- This product must be installed by a professional licensed contractor. Be sure your installation conforms to all federal, state, and local codes.
- > All dimensions are based on original specifications and are subject to cha