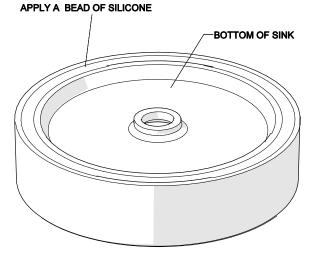

## **VESSEL INSTALLATION:**

 Apply a continuous bead of clear adhesive silicone to the bottom of the sink. Do NOT use putty.\*

FIGURE - 01

- 2. Place SINK on COUNTERTOP centered with the Ø3" hole. Make sure to quickly wipe any excess silicone
- NOTE: DRAIN is NOT included with the sink; it is only shown for demonstrative purposes and is SOLD SEPARATELY.