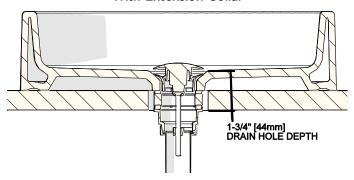

### **SPECIFICATIONS:**

Drain Hole Depth: 1" [25mm] +  $^3/_4$ " [19mm] Extension Collar Drain Hole Diameter: Ø1-5/8" [Ø41mm]

Drain Hole Diameter: Ø1-5/8" [Ø41mm] Hole Required in Countertop: Ø3" [Ø76mm] Installation Type: Vessel or Freestanding

FIGURE - 02

- 3. Attach DRAIN (SOLD SEPARATELY) to the SINK using the EXTENSION COLLAR & GASKET, if needed. See FIGURE 03 & FIGURE 04.
- NOTE: EXTENSION COLLAR adds 3/4" [19mm] to the bottom of the sink for drains requiring a Drain Hole Depth greater than 1" [25mm].

#### With Extension Collar

FIGURE - 04