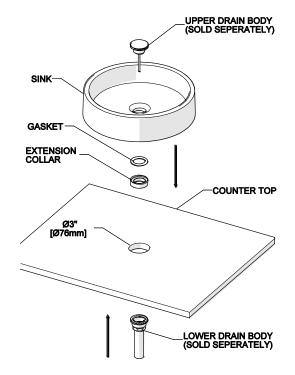

### **SPECIFICATIONS:**

Drain Hole Depth: 1" [25mm] +  $^3/_4$ " [19mm] Extension Collar Drain Hole Diameter: Ø1-5/8" [Ø41mm]

Drain Hole Diameter: Ø1-5/8" [Ø41mm] Hole Required in Countertop: Ø3" [Ø76mm] Installation Type: Vessel or Freestanding

## **VESSEL INSTALLATION:**

 Apply a continuous bead of clear adhesive silicone to the bottom of the sink. Do NOT use putty.\*

FIGURE - 01

- 2. Place SINK on COUNTERTOP centered with the Ø3" hole. Make sure to quickly wipe any excess silicone
- NOTE: DRAIN is NOT included with the sink; it is only shown for demonstrative purposes and is SOLD SEPARATELY.

FIGURE - 02

- 3. Attach DRAIN (SOLD SEPARATELY) to the SINK using the EXTENSION COLLAR & GASKET, if needed. See FIGURE 03 & FIGURE 04.
- NOTE: EXTENSION COLLAR adds 3/4" [19mm] to the bottom of the sink for drains requiring a Drain Hole Depth greater than 1" [25mm].