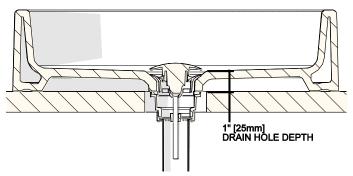

### **SPECIFICATIONS:**

Drain Hole Depth: 1" [25mm] +  $^3/_4$ " [19mm] Extension Collar Drain Hole Diameter: Ø1-5/8" [Ø41mm]

Drain Hole Diameter: Ø1-5/8" [Ø41mm] Hole Required in Countertop: Ø3" [Ø76mm] Installation Type: Vessel or Freestanding

FIGURE - 02

- 3. Attach DRAIN (SOLD SEPARATELY) to the SINK using the EXTENSION COLLAR & GASKET, if needed. See FIGURE 03 & FIGURE 04.
- NOTE: EXTENSION COLLAR adds 3/4" [19mm] to the bottom of the sink for drains requiring a Drain Hole Depth greater than 1" [25mm].

## Without Extension Collar

FIGURE - 03