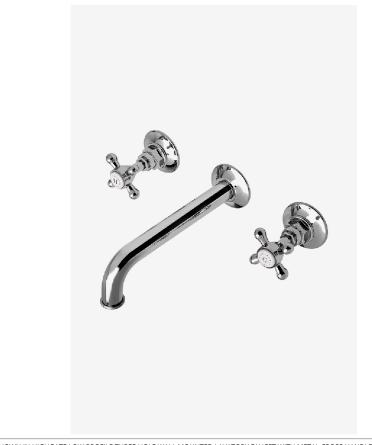

HIGHGATE HGLS60

Highgate Low Profile Three Hole Wall Mounted Lavatory Faucet with Metal Cross Handles and Valve

SHOWN IN HIGHGATE LOW PROFILE THREE HOLE WALL MOUNTED LAVATORY FAUCET WITH METAL CROSS HANDLES AND VALVE  $\mid$  HGLS60

#### PRODUCT FEATURES

Low profile faucet with stepped handle bases, cast of brass

This item is stocked in Chrome, Nickel and Unlacquered Brass finishes

Cross handles feature hot and cold markings on white porcelain indices