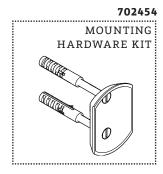

#### **SERVICE PARTS INDEX**

| STYLE   | DESCRIPTION           | PG |
|---------|-----------------------|----|
| 317610  | FASTENING SET SCREW   | 5  |
| 316943* | HANDSHOWER CRADLE KIT | 6  |
| 429352* | HANDSHOWER ELBOW KIT  | 7  |
| 702454  | MOUNTING HARDWARE KIT | 4  |
| 435041* | HANDSHOWER HOSE KIT   | 2  |
| 776638* | SPRAY KIT             | 8  |
| 544284* | SPRAY RETURN KIT      | 5  |