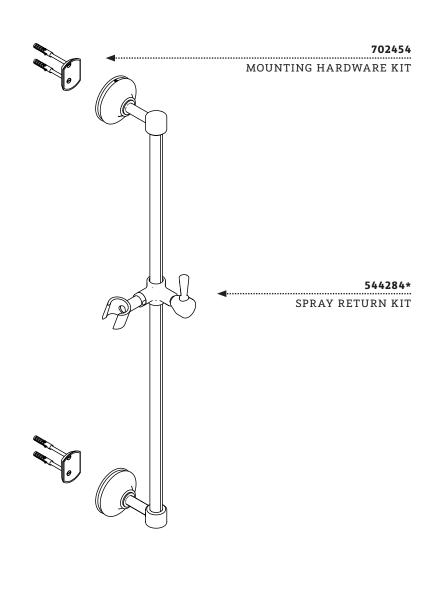

#### KIT COMPONENTS

ANCHOR

#### KIT COMPONENTS

544284\*

**FASTENING SET SCREW** 

317610

STYLES: TRHS10

\*FINISH/COLOR MUST BE SPECIFIED WHEN ORDERING ++SUPPLIED AS A PAIR

#### **SERVICE PARTS INDEX**

| STYLE   | DESCRIPTION           | PG |
|---------|-----------------------|----|
| 317610  | FASTENING SET SCREW   | 5  |
| 316943* | HANDSHOWER CRADLE KIT | 6  |
| 429352* | HANDSHOWER ELBOW KIT  | 7  |
| 702454  | MOUNTING HARDWARE KIT | 4  |
| 435041* | HANDSHOWER HOSE KIT   | 2  |
| 776638* | SPRAY KIT             | 8  |
| 544284* | SPRAY RETURN KIT      | 5  |