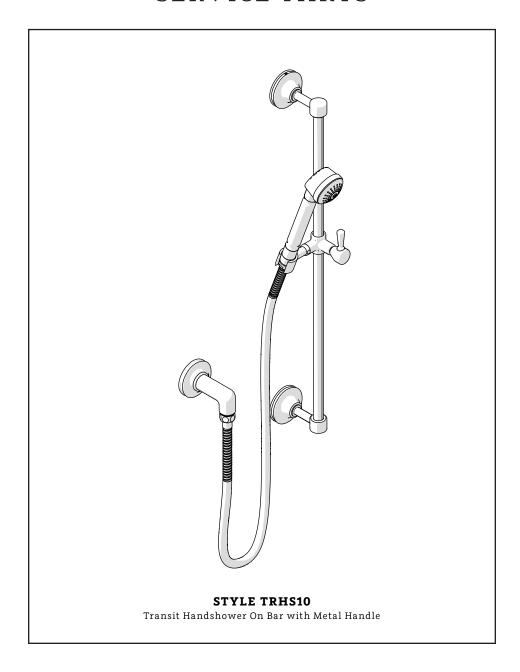

#### **MAIN KITS**

WATERWORKS STUDIO

STYLES: TRHS10

\*FINISH/COLOR MUST BE SPECIFIED WHEN ORDERING ++SUPPLIED AS A PAIR

#### **SERVICE PARTS INDEX**

| STYLE   | DESCRIPTION           | PG |
|---------|-----------------------|----|
| 317610  | FASTENING SET SCREW   | 5  |
| 316943* | HANDSHOWER CRADLE KIT | 6  |
| 429352* | HANDSHOWER ELBOW KIT  | 7  |
| 702454  | MOUNTING HARDWARE KIT | 4  |
| 435041* | HANDSHOWER HOSE KIT   | 2  |
| 776638* | SPRAY KIT             | 8  |
| 544284* | SPRAY RETURN KIT      | 5  |