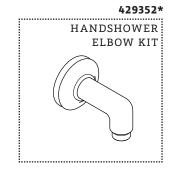

#### **SERVICE PARTS INDEX**

| STYLE   | DESCRIPTION           | PG |
|---------|-----------------------|----|
| 317610  | FASTENING SET SCREW   | 5  |
| 316943* | HANDSHOWER CRADLE KIT | 6  |
| 429352* | HANDSHOWER ELBOW KIT  | 7  |
| 702454  | MOUNTING HARDWARE KIT | 4  |
| 435041* | HANDSHOWER HOSE KIT   | 2  |
| 776638* | SPRAY KIT             | 8  |
| 544284* | SPRAY RETURN KIT      | 5  |