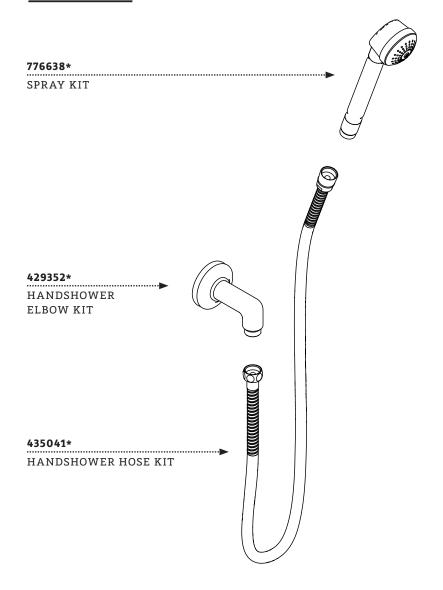

#### **KIT COMPONENTS**

HANDSHOWER

FLOW REGULATING CHECK VALVE

WASHER

#### **SERVICE PARTS INDEX**

| STYLE   | DESCRIPTION           | PG |
|---------|-----------------------|----|
| 317610  | FASTENING SET SCREW   | 5  |
| 316943* | HANDSHOWER CRADLE KIT | 6  |
| 429352* | HANDSHOWER ELBOW KIT  | 7  |
| 702454  | MOUNTING HARDWARE KIT | 4  |
| 435041* | HANDSHOWER HOSE KIT   | 2  |
| 776638* | SPRAY KIT             | 8  |
| 544284* | SPRAY RETURN KIT      | 5  |