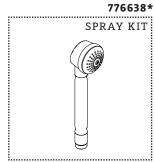

#### **SERVICE PARTS INDEX**

| STYLE   | DESCRIPTION           | PG |
|---------|-----------------------|----|
| 317610  | FASTENING SET SCREW   | 5  |
| 316943* | HANDSHOWER CRADLE KIT | 6  |
| 429352* | HANDSHOWER ELBOW KIT  | 7  |
| 702454  | MOUNTING HARDWARE KIT | 4  |
| 435041* | HANDSHOWER HOSE KIT   | 2  |
| 776638* | SPRAY KIT             | 8  |
| 544284* | SPRAY RETURN KIT      | 5  |