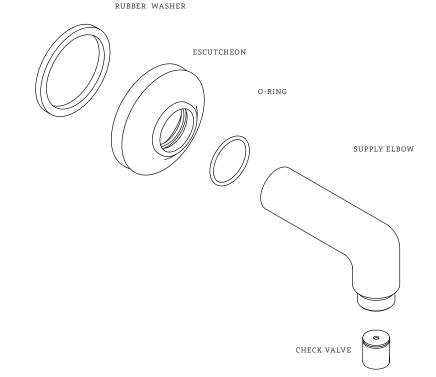

lacement of Waterworks products if within the applicable coverage period and deemed defective by Waterworks. Waterworks will, at its option, repair or replace such products; this does not include installation costs, labor charges, or other incidental or consequential costs.

To obtain your complete warranty or inquire about warranty service, please visit us at www.waterworks.com or contact our Product Support Team.

#### **MAIN KITS**





WATERWORKS STUDIO

STYLES: TRHS10

\*FINISH/COLOR MUST BE SPECIFIED WHEN ORDERING ++SUPPLIED AS A PAIR

#### KIT COMPONENTS



ANCHOR



#### KIT COMPONENTS



544284\*



**FASTENING SET SCREW** 

317610

STYLES: TRHS10

\*FINISH/COLOR MUST BE SPECIFIED WHEN ORDERING ++SUPPLIED AS A PAIR

#### **KIT COMPONENTS**



#### **KIT COMPONENTS**



BUSHING





WATERWORKS

STYLES: TRHS10

\*FINISH/COLOR MUST BE SPECIFIED WHEN ORDERING ++SUPPLIED AS A PAIR

#### **KIT COMPONENTS**

HANDSHOWER







FLOW REGULATING CHECK VALVE



WASHER

#### **SERVICE PARTS INDEX**

| STYLE   | DESCRIPTION           | PG |
|---------|-----------------------|----|
| 317610  | FASTENING SET SCREW   | 5  |
| 316943* | HANDSHOWER CRADLE KIT | 6  |
| 429352* | HANDSHOWER ELBOW KIT  | 7  |
| 702454  | MOUNTING HARDWARE KIT | 4  |
| 435041* | HANDSHOWER HOSE KIT   | 2  |
| 776638* | SPRAY KIT             | 8  |
| 544284* | SPRAY RETURN KIT      | 5  |

DOCUMENT: SPTR05\_REV02



#### 

#### PRODUCT SUPPORT

60 BACKUS AVENUE
DANBURY, CT 06810
1 (800) 927-2120 (EXT 2)
WWW.WATERWORKS.COM/STUDIO