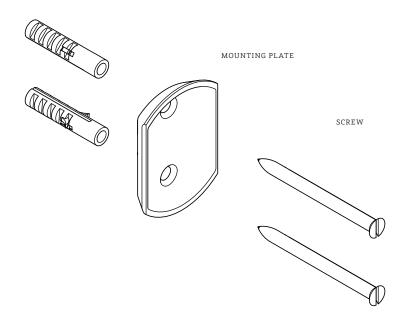

#### **MAIN KITS**

WATERWORKS STUDIO

STYLES: TRHS10

\*FINISH/COLOR MUST BE SPECIFIED WHEN ORDERING ++SUPPLIED AS A PAIR

#### KIT COMPONENTS

ANCHOR