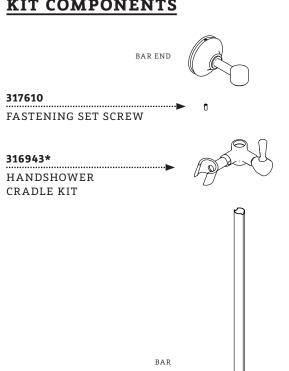

#### KIT COMPONENTS

544284\*

**FASTENING SET SCREW** 

317610

STYLES: TRHS10

\*FINISH/COLOR MUST BE SPECIFIED WHEN ORDERING ++SUPPLIED AS A PAIR

#### **KIT COMPONENTS**

HANDSHOWER

FLOW REGULATING CHECK VALVE

WASHER