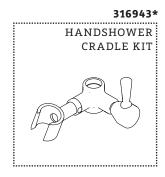

#### **KIT COMPONENTS**

HANDSHOWER

FLOW REGULATING CHECK VALVE

WASHER

#### **SERVICE PARTS INDEX**

| STYLE   | DESCRIPTION           | PG |
|---------|-----------------------|----|
| 317610  | FASTENING SET SCREW   | 5  |
| 316943* | HANDSHOWER CRADLE KIT | 6  |
| 429352* | HANDSHOWER ELBOW KIT  | 7  |
| 702454  | MOUNTING HARDWARE KIT | 4  |
| 435041* | HANDSHOWER HOSE KIT   | 2  |
| 776638* | SPRAY KIT             | 8  |
| 544284* | SPRAY RETURN KIT      | 5  |