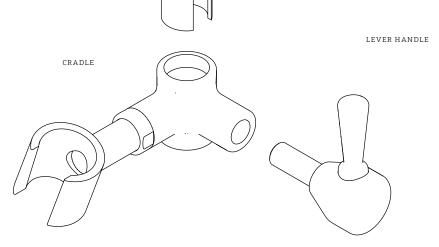

eplacement of Waterworks products if within the applicable coverage period and deemed defective by Waterworks. Waterworks will, at its option, repair or replace such products; this does not include installation costs, labor charges, or other incidental or consequential costs.

To obtain your complete warranty or inquire about warranty service, please visit us at www.waterworks.com or contact our Product Support Team.

#### **MAIN KITS**





WATERWORKS STUDIO

STYLES: TRHS10

\*FINISH/COLOR MUST BE SPECIFIED WHEN ORDERING ++SUPPLIED AS A PAIR

#### KIT COMPONENTS



ANCHOR



#### KIT COMPONENTS



544284\*



**FASTENING SET SCREW** 

317610

STYLES: TRHS10

\*FINISH/COLOR MUST BE SPECIFIED WHEN ORDERING ++SUPPLIED AS A PAIR

#### **KIT COMPONENTS**



#### **KIT COMPONENTS**



BUSHING





WATERWORKS

STYLES: TRHS10

\*FINISH/COLOR MUST BE SPECIFIED WHEN ORDERING ++SUPPLIED AS A PAIR

#### **KIT COMPONENTS**

HANDSHOWER







FLOW REGULATING CHECK VALVE



WASHER

#### **SERVICE PARTS INDEX**

| STYLE   | DESCRIPTION           | PG |
|---------|-----------------------|----|
| 317610  | FASTENING SET SCREW   | 5  |
| 316943* | HANDSHOWER CRADLE KIT | 6  |
| 429352* | HANDSHOWER ELBOW KIT  | 7  |
| 702454  | MOUNTING HARDWARE KIT | 4  |
| 435041* | HANDSHOWER HOSE KIT   | 2  |
| 776638* | SPRAY KIT             | 8  |
| 544284* | SPRAY RETURN KIT      | 5  |

DOCUMENT: SPTR05\_REV02



#### 

#### PRODUCT SUPPORT

60 BACKUS AVENUE
DANBURY, CT 06810
1 (800) 927-2120 (EXT 2)
WWW.WATERWORKS.COM/STUDIO