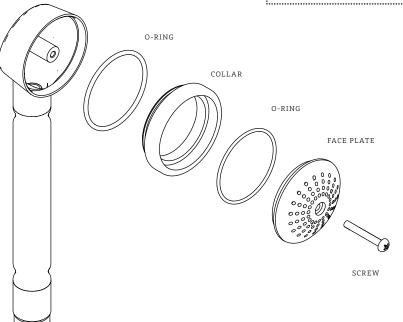

#### **MAIN KITS**

WATERWORKS STUDIO

STYLES: TRHS10

\*FINISH/COLOR MUST BE SPECIFIED WHEN ORDERING ++SUPPLIED AS A PAIR

#### KIT COMPONENTS

ANCHOR

#### KIT COMPONENTS

544284\*

**FASTENING SET SCREW** 

317610

STYLES: TRHS10

\*FINISH/COLOR MUST BE SPECIFIED WHEN ORDERING ++SUPPLIED AS A PAIR

#### **KIT COMPONENTS**

#### **KIT COMPONENTS**

BUSHING

WATERWORKS

STYLES: TRHS10

\*FINISH/COLOR MUST BE SPECIFIED WHEN ORDERING ++SUPPLIED AS A PAIR

#### **KIT COMPONENTS**

HANDSHOWER

FLOW REGULATING CHECK VALVE

WASHER