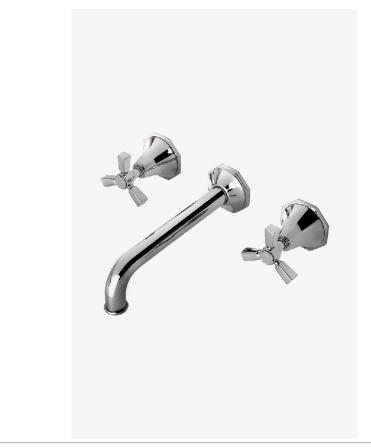

ROADSTER RDLS60

Roadster Low Profile Three Hole Wall Mounted Lavatory Faucet with Metal Tri-Spoke Handles and Valve

SHOWN IN ROADSTER LOW PROFILE THREE HOLE WALL MOUNTED LAVATORY FAUCET WITH METAL TRI-SPOKE HANDLES AND VALVE | RDLS60

INSPIRATION CODES & STANDARDS

Inspired by vintage sports cars, these classic yet sharp silhouettes feature octagonal indices and geometric forms: perfect for giving any bath a dash of retro cool.