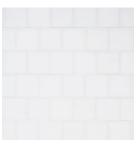

### MOSAIC

1" X 4" HERRINGBONE MOSAIC

1" X 6" HERRINGBONE MOSAIC

2" X 4" HERRINGBONE MOSAIC

2" X 6" HERRINGBONE MOSAIC

1" X 4" STACKED MOSAIC

1" X 6" STACKED MOSAIC

2" STACKED MOSAIC

### MOSAIC

1" X 6" STAGGERED MOSAIC

2" STAGGERED MOSAIC

2" X 4" STAGGERED MOSAIC

2" X 6" STAGGERED MOSAIC

3" STAGGERED MOSAIC

3" X 6" STAGGERED MOSAIC

#### PALETTE

ANTIQUE MIRROR (GLOSSY)

BARK (GLOSSY)

BLUEBELL (GLOSSY)

CLOVER (GLOSSY)

CORNFLOWER (GLOSSY)

EBONY (GLOSSY)

HEMLOCK (GLOSSY)