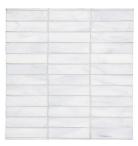

### MOSAIC

1" X 4" HERRINGBONE MOSAIC

1" X 6" HERRINGBONE MOSAIC

2" X 4" HERRINGBONE MOSAIC

2" X 6" HERRINGBONE MOSAIC

1" X 4" STACKED MOSAIC

1" X 6" STACKED MOSAIC

2" STACKED MOSAIC

2" X 4" STACKED MOSAIC

2" X 6" STACKED MOSAIC

3" STACKED MOSAIC

3" X 6" STACKED MOSAIC

1" X 4" STAGGERED MOSAIC