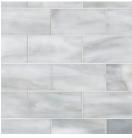

### MOSAIC

1" X 4" HERRINGBONE MOSAIC

1" X 6" HERRINGBONE MOSAIC

2" X 4" HERRINGBONE MOSAIC

2" X 6" HERRINGBONE MOSAIC

1" X 4" STACKED MOSAIC

1" X 6" STACKED MOSAIC

2" STACKED MOSAIC

### MOSAIC

1" X 6" STAGGERED MOSAIC

2" STAGGERED MOSAIC

2" X 4" STAGGERED MOSAIC

2" X 6" STAGGERED MOSAIC

3" STAGGERED MOSAIC

3" X 6" STAGGERED MOSAIC

#### PALETTE

ANTIQUE MIRROR (GLOSSY)

BARK (GLOSSY)

BLUEBELL (GLOSSY)

CLOVER (GLOSSY)

CORNFLOWER (GLOSSY)

EBONY (GLOSSY)

HEMLOCK (GLOSSY)