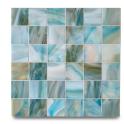

#### PALETTE

ANTIQUE MIRROR (GLOSSY)

BARK (GLOSSY)

BLUEBELL (GLOSSY)

CLOVER (GLOSSY)

CORNFLOWER (GLOSSY)

EBONY (GLOSSY)

HEMLOCK (GLOSSY)

JASMINE (GLOSSY)

MIST (GLOSSY)

PEAT (GLOSSY)

POOLSIDE (GLOSSY)

SPACE (GLOSSY)

SPRIG (GLOSSY)

STRAW (GLOSSY)

VEIL (GLOSSY)