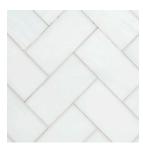

### MOSAIC

1" X 4" HERRINGBONE MOSAIC

1" X 6" HERRINGBONE MOSAIC

2" X 4" HERRINGBONE MOSAIC

2" X 6" HERRINGBONE MOSAIC

1" X 4" STACKED MOSAIC

1" X 6" STACKED MOSAIC

2" STACKED MOSAIC

2" X 4" STACKED MOSAIC

2" X 6" STACKED MOSAIC

3" STACKED MOSAIC

3" X 6" STACKED MOSAIC

1" X 4" STAGGERED MOSAIC

### MOSAIC

1" X 6" STAGGERED MOSAIC

2" STAGGERED MOSAIC

2" X 4" STAGGERED MOSAIC

2" X 6" STAGGERED MOSAIC

3" STAGGERED MOSAIC

3" X 6" STAGGERED MOSAIC