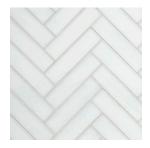

### MOSAIC

1" X 4" HERRINGBONE MOSAIC

1" X 6" HERRINGBONE MOSAIC

2" X 4" HERRINGBONE MOSAIC

2" X 6" HERRINGBONE MOSAIC

1" X 4" STACKED MOSAIC

1" X 6" STACKED MOSAIC

2" STACKED MOSAIC

2" X 4" STACKED MOSAIC

2" X 6" STACKED MOSAIC

3" STACKED MOSAIC

3" X 6" STACKED MOSAIC

1" X 4" STAGGERED MOSAIC

### MOSAIC

1" X 6" STAGGERED MOSAIC

2" STAGGERED MOSAIC

2" X 4" STAGGERED MOSAIC

2" X 6" STAGGERED MOSAIC

3" STAGGERED MOSAIC

3" X 6" STAGGERED MOSAIC