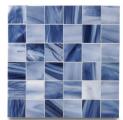

#### PALETTE

ANTIQUE MIRROR (GLOSSY)

BARK (GLOSSY)

BLUEBELL (GLOSSY)

CLOVER (GLOSSY)

CORNFLOWER (GLOSSY)

EBONY (GLOSSY)

HEMLOCK (GLOSSY)

JASMINE (GLOSSY)

MIST (GLOSSY)

PEAT (GLOSSY)

POOLSIDE (GLOSSY)

SPACE (GLOSSY)

SPRIG (GLOSSY)

STRAW (GLOSSY)

VEIL (GLOSSY)