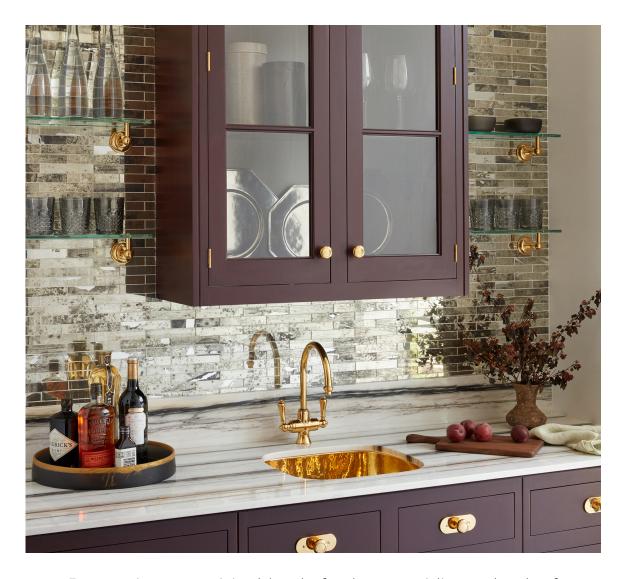

# **REPOSE**

Repose is an exquisite blend of colors providing a depth of tonal movement. Inspired by the art of movement during the early 20th century, there is a representation of classic elements and bold contemporary ideas for wall surfaces.

# REPOSE

# **REPOSE**

## REPOSE