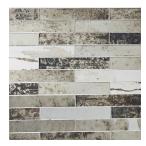

### MOSAIC

1" X 4" HERRINGBONE MOSAIC

1" X 6" HERRINGBONE MOSAIC

2" X 4" HERRINGBONE MOSAIC

2" X 6" HERRINGBONE MOSAIC

1" X 4" STACKED MOSAIC

1" X 6" STACKED MOSAIC

2" STACKED MOSAIC

2" X 4" STACKED MOSAIC

2" X 6" STACKED MOSAIC

3" STACKED MOSAIC

3" X 6" STACKED MOSAIC

1" X 4" STAGGERED MOSAIC

#### PALETTE

ANTIQUE MIRROR (GLOSSY)

BARK (GLOSSY)

BLUEBELL (GLOSSY)

CLOVER (GLOSSY)

CORNFLOWER (GLOSSY)

EBONY (GLOSSY)

HEMLOCK (GLOSSY)