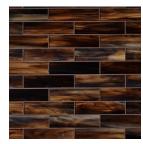

# **REPOSE**

Repose is an exquisite blend of colors providing a depth of tonal movement. Inspired by the art of movement during the early 20th century, there is a representation of classic elements and bold contemporary ideas for wall surfaces.

### MOSAIC

1" X 4" HERRINGBONE MOSAIC

1" X 6" HERRINGBONE MOSAIC

2" X 4" HERRINGBONE MOSAIC

2" X 6" HERRINGBONE MOSAIC

1" X 4" STACKED MOSAIC

1" X 6" STACKED MOSAIC

2" STACKED MOSAIC

#### PALETTE

ANTIQUE MIRROR (GLOSSY)

BARK (GLOSSY)

BLUEBELL (GLOSSY)

CLOVER (GLOSSY)

CORNFLOWER (GLOSSY)

EBONY (GLOSSY)

HEMLOCK (GLOSSY)