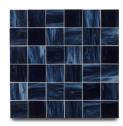

#### PALETTE

ANTIQUE MIRROR (GLOSSY)

BARK (GLOSSY)

BLUEBELL (GLOSSY)

CLOVER (GLOSSY)

CORNFLOWER (GLOSSY)

EBONY (GLOSSY)

HEMLOCK (GLOSSY)

JASMINE (GLOSSY)

MIST (GLOSSY)

PEAT (GLOSSY)

POOLSIDE (GLOSSY)

SPACE (GLOSSY)

SPRIG (GLOSSY)

STRAW (GLOSSY)

VEIL (GLOSSY)