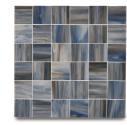

### MOSAIC

1" X 4" HERRINGBONE MOSAIC

1" X 6" HERRINGBONE MOSAIC

2" X 4" HERRINGBONE MOSAIC

2" X 6" HERRINGBONE MOSAIC

1" X 4" STACKED MOSAIC

1" X 6" STACKED MOSAIC

2" STACKED MOSAIC

2" X 4" STACKED MOSAIC

2" X 6" STACKED MOSAIC

3" STACKED MOSAIC

3" X 6" STACKED MOSAIC

1" X 4" STAGGERED MOSAIC