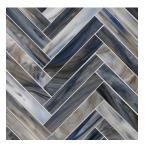

### MOSAIC

1" X 4" HERRINGBONE MOSAIC

1" X 6" HERRINGBONE MOSAIC

2" X 4" HERRINGBONE MOSAIC

2" X 6" HERRINGBONE MOSAIC

1" X 4" STACKED MOSAIC

1" X 6" STACKED MOSAIC

2" STACKED MOSAIC

2" X 4" STACKED MOSAIC

2" X 6" STACKED MOSAIC

3" STACKED MOSAIC

3" X 6" STACKED MOSAIC

1" X 4" STAGGERED MOSAIC

### MOSAIC

1" X 6" STAGGERED MOSAIC

2" STAGGERED MOSAIC

2" X 4" STAGGERED MOSAIC

2" X 6" STAGGERED MOSAIC

3" STAGGERED MOSAIC

3" X 6" STAGGERED MOSAIC