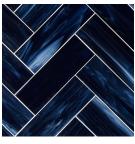

### MOSAIC

1" X 4" HERRINGBONE MOSAIC

1" X 6" HERRINGBONE MOSAIC

2" X 4" HERRINGBONE MOSAIC

2" X 6" HERRINGBONE MOSAIC

1" X 4" STACKED MOSAIC

1" X 6" STACKED MOSAIC

2" STACKED MOSAIC

2" X 4" STACKED MOSAIC

2" X 6" STACKED MOSAIC

3" STACKED MOSAIC

3" X 6" STACKED MOSAIC

1" X 4" STAGGERED MOSAIC