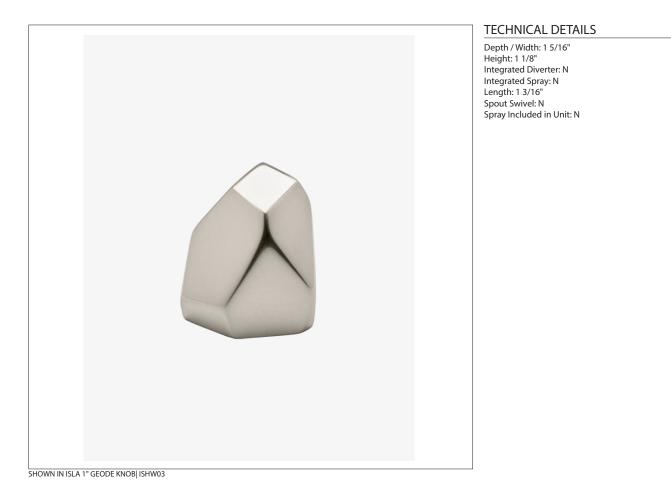

### ISLA Isla 1" Geode Knob

# ISHW03



#### INSPIRATION

Pure, timeless, unique and versatile - sculptural organic forms meet advanced engineering in this inspiring collection of fittings, hardware and accessories.

#### **PRODUCT FEATURES**

Perfect match to Isla bath fittings Solid brass 1" 8-32 Phillips Truss Head Machine Screw



## ISLA Isla 1" Geode Knob

# MOUNTING HARDWARE INCLUDED STYLE # DESCRIPTION QTY Service Parts 8-32 1" Truss Head Machine Screw, Combo, Slotted 998945 998946 Service Parts 8-32 11/2" Truss Head Machine Screw, Combo, Slotted 1/8" [29mm] [34mm] TOP VIEW SCALE: 6"=1'-0" ISO VIEW SCALE: 6"=1'-0" 1<sup>3</sup>/<sub>16</sub>" [30mm] FRONT VIEW SCALE: 6"=1'-0" SIDE VIEW SCALE: 6"=1'-0"

## ISHW03