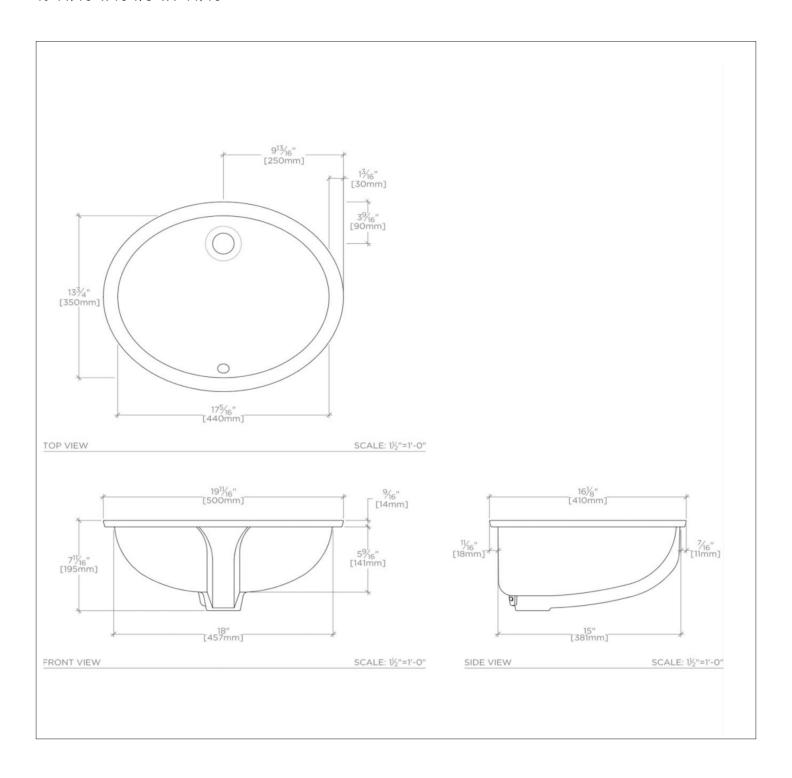

### **TECHNICAL DETAILS**

ADA Compliance: When installed per ADA guidelines

Bowl Shape: Oval Drain Hole Depth: 35 mm Drain Hole Diameter: 35 mm

Depth / Width: 410 mm Height: 195 mm

Installation Type: Undermount Integrated Diverter: N Integrated Spray: N

Length: 500 mm Primary Material: Vitreous China

Spout Swivel: N Stain Resistance: N Suggested Application: Bath CLARA CYLV10

Clara Undermount Oval Vitreous China Single Glazed Lavatory Sink 19 11/16" x 16 1/8" x 7 11/16"