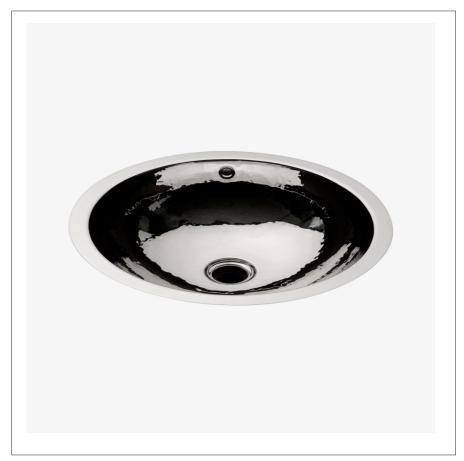

#### NORMANDY NOLV41

Normandy Drop In or Undermount Round Hammered Copper Lavatory Sink 13 9/16" x 13 9/16" x 6 1/2"

## **INSPIRATION**

Like the antique French copper cookware that inspired them, our Normandy sinks lend a special Code # NOLV41: warmth and richness to any environment. Each pure red copper design is hammered and polished by hand according to the old French tradition.

## **PRODUCT FEATURES**

Handcrafted in France from sheets of copper and formed in individual molds. The Normandy sinks are finished with a burnishing hammer and polished by hand. Suitable for master baths and powder rooms.

# NORMANDY NOLV41

Normandy Drop In or Undermount Round Hammered Copper Lavatory Sink 13 9/16" x 13 9/16" x 6 1/2"