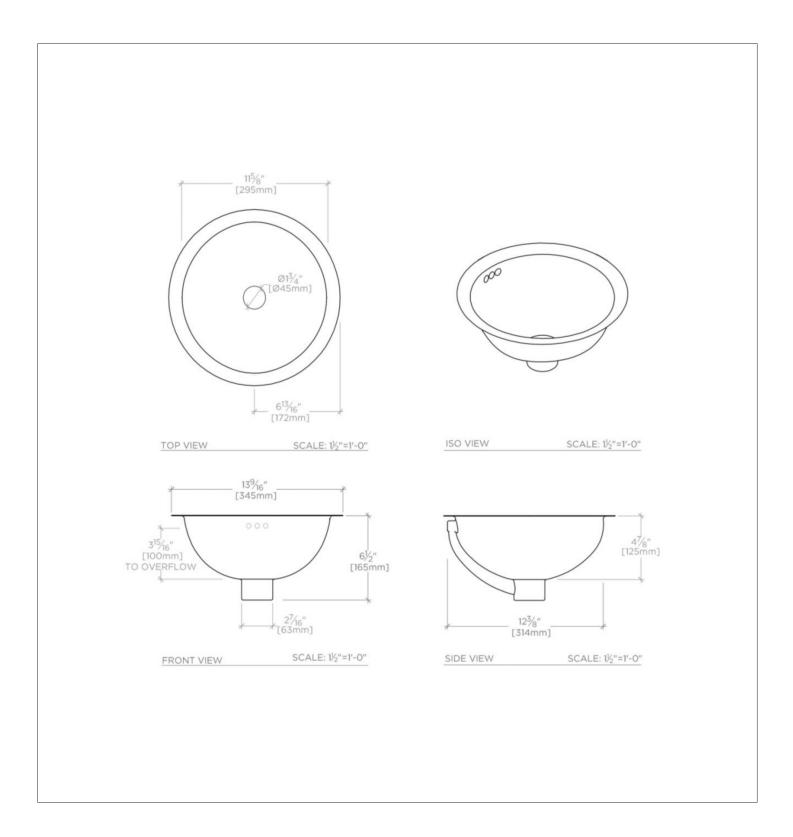

## **TECHNICAL DETAILS**

Suggested Application: Bath

ADA Compliance: When installed per ADA guidelines Bowl Shape: Round Depth / Width: 344 mm Height: 165 mm Installation Type: Drop In or Undermount Length: 344 mm Number of Holes: Two Hole Outer Rim Shape: Round Primary Material: Hammered Copper

## **PRODUCT (NOTES)**

Dimensions of sinks are nominal and are subject to slight variations.