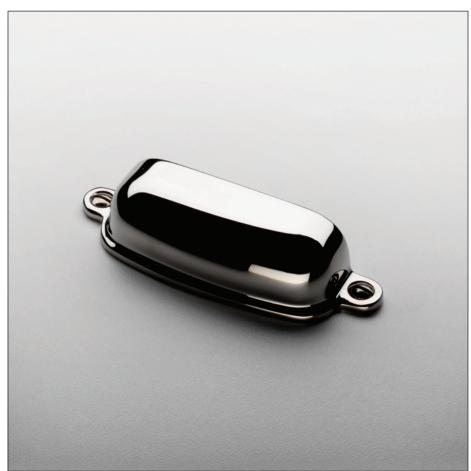

# **WATERWORKS**

3 ½" Pull in Chrome

**STYLE No.** 966872

**REFERENCE No.** WWHW35C **ITEM No.** 22-68091-98573

DESIGN

**FEATURES** 

SHOWN IN Nickel

**SPECIFICATIONS** PAGE 1 OF 3