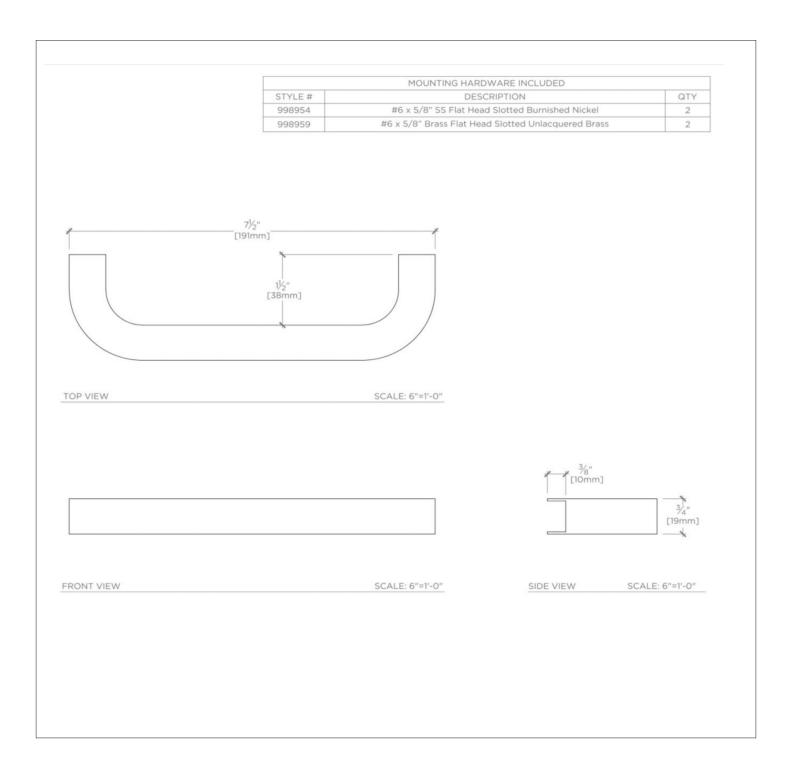

#### TECHNICAL DETAILS

Height: 3/4" Length: 7 1/2" Primary Material: Brass

SHOWN IN DILLON 4 1/2" RECESSED PULL DNHW01