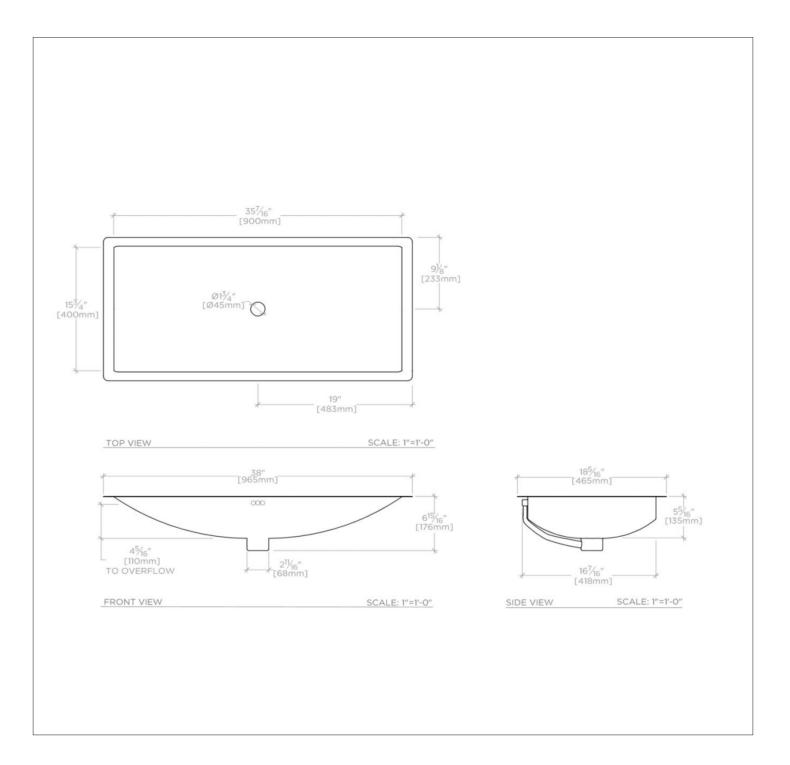

# NOLV55

Normandy Drop In or Undermount Rectangular Hammered Copper Lavatory Sink 38" x 18 5/16" x 6 15/16"

### NOLV55

Normandy Drop In or Undermount Rectangular Hammered Copper Lavatory Sink 38" x 18 5/16" x 6 15/16"

**PRODUCT (NOTES)** 

Dimensions of sinks are nominal and are subject to slight variations.