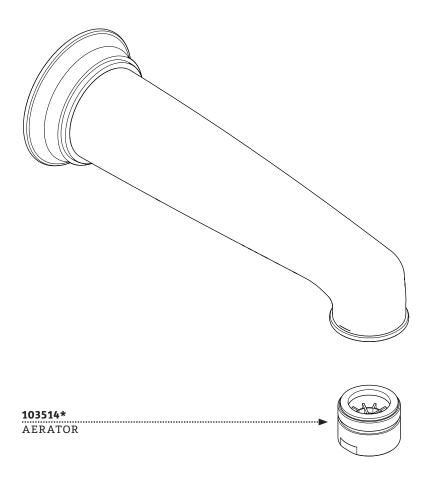

### KIT COMPONENTS

**STYLE** 

STYLES: RTTS82

\*FINISH/COLOR MUST BE SPECIFIED WHEN ORDERING ++SUPPLIED AS A PAIR

**SERVICE PARTS INDEX** 

<u>DESCRIPTION</u> <u>PG</u>

103514\* AERATOR 3

**NOTES** 