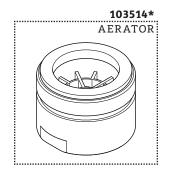

### KIT COMPONENTS

**STYLE** 

STYLES: RTTS82

\*FINISH/COLOR MUST BE SPECIFIED WHEN ORDERING ++SUPPLIED AS A PAIR

**SERVICE PARTS INDEX** 

<u>DESCRIPTION</u> <u>PG</u>

103514\* AERATOR 3

**NOTES** 