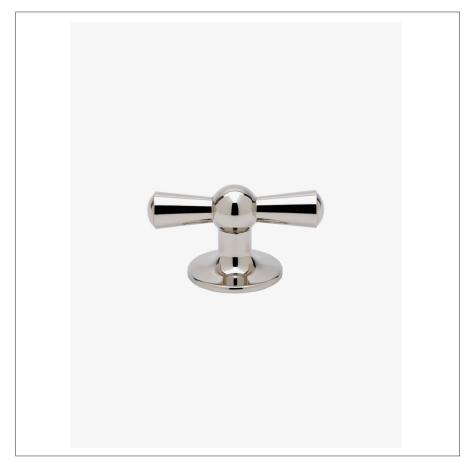

## MILLBROOK MLHW01

Millbrook 2 1/2" Knob

#### **INSPIRATION**

Reminiscent of the old English cupboard knob, the Millbrook offers a comfortable and streamlined take on a truly classic design.

#### PRODUCT FEATURES

Solid Brass Machined Includes fixing screws

Millbrook 2 1/2" Knob