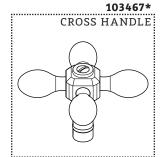

#### SERVICE PARTS INDEX

| STYLE   | DESCRIPTION                   | PG |
|---------|-------------------------------|----|
| 028711  | 3/4" ADAPTER                  | 13 |
| 103489* | AERATOR                       | 4  |
| 103678  | CHECK VALVE                   | 6  |
| 180216  | CLOCKWISE ON CARTRIDGE        | 13 |
| 103491  | CLOCKWISE ON SIDEBODY         | 13 |
| 718517  | COUNTERCLOCKWISE ON CARTRIDGE | 12 |
| 103490  | COUNTERCLOCKWISE ON SIDEBODY  | 12 |
| 103467* | CROSS HANDLE                  | 10 |
| 103528* | DIVERTER TEE                  | 6  |
| 103469* | ESCUTCHEON                    | 14 |
| 103468* | HANDLE SCREW                  | 11 |
| 103575* | HANDSHOWER HOSE               | 9  |
| 103492  | HOSE                          | 2  |
| 103485* | LEVER HANDLE                  | 11 |
| 103471  | MOUNTING HARDWARE             | 5  |
| 103486* | SPOUT                         | 4  |
| 103494* | SPRAY                         | 7  |
| 103506* | SPRAY RETURN                  | 8  |