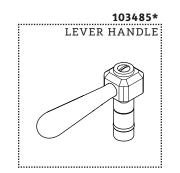

# $\supset$

103468\* HANDLE SCREW

**KIT COMPONENTS** 

HANDLE

O-RING

PRODUCT SUPPORT: 1 (800) 927-2120 (EXT 2) WWW.WATERWORKS.COM

\*FINISH/COLOR MUST BE SPECIFIED WHEN ORDERING ++SUPPLIED AS A PAIR

STYLES: RTTF88, RTTF89

#### SERVICE PARTS INDEX

| STYLE   | DESCRIPTION                   | PG |
|---------|-------------------------------|----|
| 028711  | 3/4" ADAPTER                  | 13 |
| 103489* | AERATOR                       | 4  |
| 103678  | CHECK VALVE                   | 6  |
| 180216  | CLOCKWISE ON CARTRIDGE        | 13 |
| 103491  | CLOCKWISE ON SIDEBODY         | 13 |
| 718517  | COUNTERCLOCKWISE ON CARTRIDGE | 12 |
| 103490  | COUNTERCLOCKWISE ON SIDEBODY  | 12 |
| 103467* | CROSS HANDLE                  | 10 |
| 103528* | DIVERTER TEE                  | 6  |
| 103469* | ESCUTCHEON                    | 14 |
| 103468* | HANDLE SCREW                  | 11 |
| 103575* | HANDSHOWER HOSE               | 9  |
| 103492  | HOSE                          | 2  |
| 103485* | LEVER HANDLE                  | 11 |
| 103471  | MOUNTING HARDWARE             | 5  |
| 103486* | SPOUT                         | 4  |
| 103494* | SPRAY                         | 7  |
| 103506* | SPRAY RETURN                  | 8  |