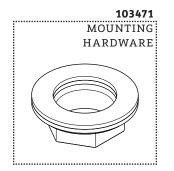

#### SERVICE PARTS INDEX

| STYLE   | DESCRIPTION                   | PG |
|---------|-------------------------------|----|
| 028711  | 3/4" ADAPTER                  | 13 |
| 103489* | AERATOR                       | 4  |
| 103678  | CHECK VALVE                   | 6  |
| 180216  | CLOCKWISE ON CARTRIDGE        | 13 |
| 103491  | CLOCKWISE ON SIDEBODY         | 13 |
| 718517  | COUNTERCLOCKWISE ON CARTRIDGE | 12 |
| 103490  | COUNTERCLOCKWISE ON SIDEBODY  | 12 |
| 103467* | CROSS HANDLE                  | 10 |
| 103528* | DIVERTER TEE                  | 6  |
| 103469* | ESCUTCHEON                    | 14 |
| 103468* | HANDLE SCREW                  | 11 |
| 103575* | HANDSHOWER HOSE               | 9  |
| 103492  | HOSE                          | 2  |
| 103485* | LEVER HANDLE                  | 11 |
| 103471  | MOUNTING HARDWARE             | 5  |
| 103486* | SPOUT                         | 4  |
| 103494* | SPRAY                         | 7  |
| 103506* | SPRAY RETURN                  | 8  |