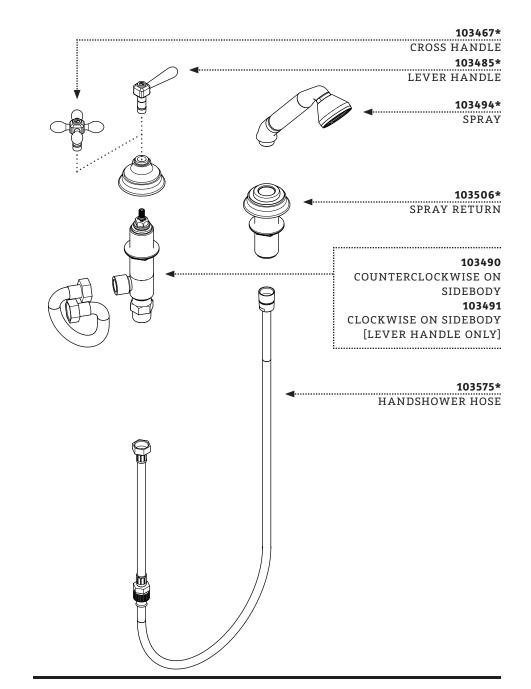

#### SERVICE PARTS INDEX

| STYLE   | DESCRIPTION                   | PG |
|---------|-------------------------------|----|
| 028711  | 3/4" ADAPTER                  | 13 |
| 103489* | AERATOR                       | 4  |
| 103678  | CHECK VALVE                   | 6  |
| 180216  | CLOCKWISE ON CARTRIDGE        | 13 |
| 103491  | CLOCKWISE ON SIDEBODY         | 13 |
| 718517  | COUNTERCLOCKWISE ON CARTRIDGE | 12 |
| 103490  | COUNTERCLOCKWISE ON SIDEBODY  | 12 |
| 103467* | CROSS HANDLE                  | 10 |
| 103528* | DIVERTER TEE                  | 6  |
| 103469* | ESCUTCHEON                    | 14 |
| 103468* | HANDLE SCREW                  | 11 |
| 103575* | HANDSHOWER HOSE               | 9  |
| 103492  | HOSE                          | 2  |
| 103485* | LEVER HANDLE                  | 11 |
| 103471  | MOUNTING HARDWARE             | 5  |
| 103486* | SPOUT                         | 4  |
| 103494* | SPRAY                         | 7  |
| 103506* | SPRAY RETURN                  | 8  |