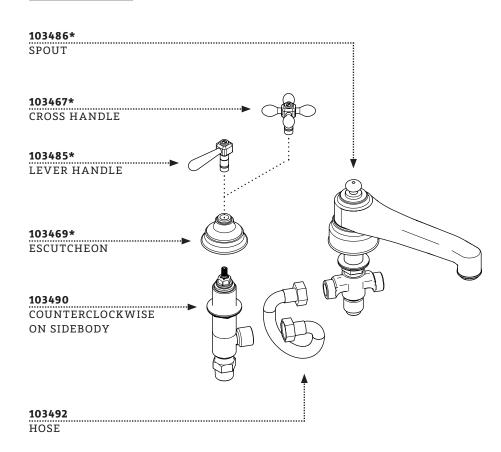

#### SERVICE PARTS INDEX

| STYLE   | DESCRIPTION                   | PG |
|---------|-------------------------------|----|
| 028711  | 3/4" ADAPTER                  | 13 |
| 103489* | AERATOR                       | 4  |
| 103678  | CHECK VALVE                   | 6  |
| 180216  | CLOCKWISE ON CARTRIDGE        | 13 |
| 103491  | CLOCKWISE ON SIDEBODY         | 13 |
| 718517  | COUNTERCLOCKWISE ON CARTRIDGE | 12 |
| 103490  | COUNTERCLOCKWISE ON SIDEBODY  | 12 |
| 103467* | CROSS HANDLE                  | 10 |
| 103528* | DIVERTER TEE                  | 6  |
| 103469* | ESCUTCHEON                    | 14 |
| 103468* | HANDLE SCREW                  | 11 |
| 103575* | HANDSHOWER HOSE               | 9  |
| 103492  | HOSE                          | 2  |
| 103485* | LEVER HANDLE                  | 11 |
| 103471  | MOUNTING HARDWARE             | 5  |
| 103486* | SPOUT                         | 4  |
| 103494* | SPRAY                         | 7  |
| 103506* | SPRAY RETURN                  | 8  |