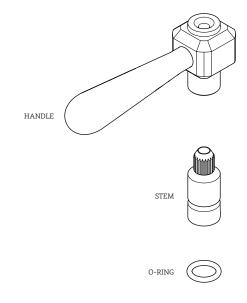

#### **KIT COMPONENTS**

# $\supset$

103468\* HANDLE SCREW

**KIT COMPONENTS** 

HANDLE

O-RING

PRODUCT SUPPORT: 1 (800) 927-2120 (EXT 2) WWW.WATERWORKS.COM

\*FINISH/COLOR MUST BE SPECIFIED WHEN ORDERING ++SUPPLIED AS A PAIR

STYLES: RTTF88, RTTF89