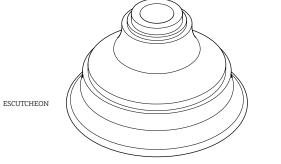

HOUSING

\*FINISH/COLOR MUST BE SPECIFIED WHEN ORDERING ++SUPPLIED AS A PAIR

**KIT COMPONENTS KIT COMPONENTS** 103506\* HANDSHOWER HOSE SPRAY RETURN COLLAR SLEEVE ALL THREAD TUBE RING HOSE ESCUTCHEON RUBBER WASHER HANDSHOWER HOSE RUBBER WASHER