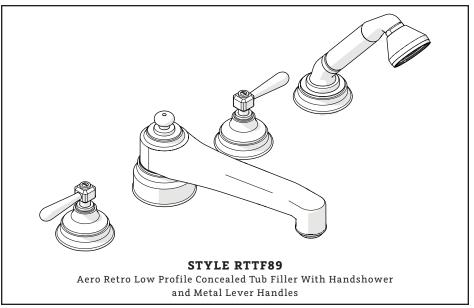

#### MAIN KITS

\*FINISH/COLOR MUST BE SPECIFIED WHEN ORDERING ++SUPPLIED AS A PAIR

**STYLES: RTTF88, RTTF89** 

++SUPPLIED AS A PAIR