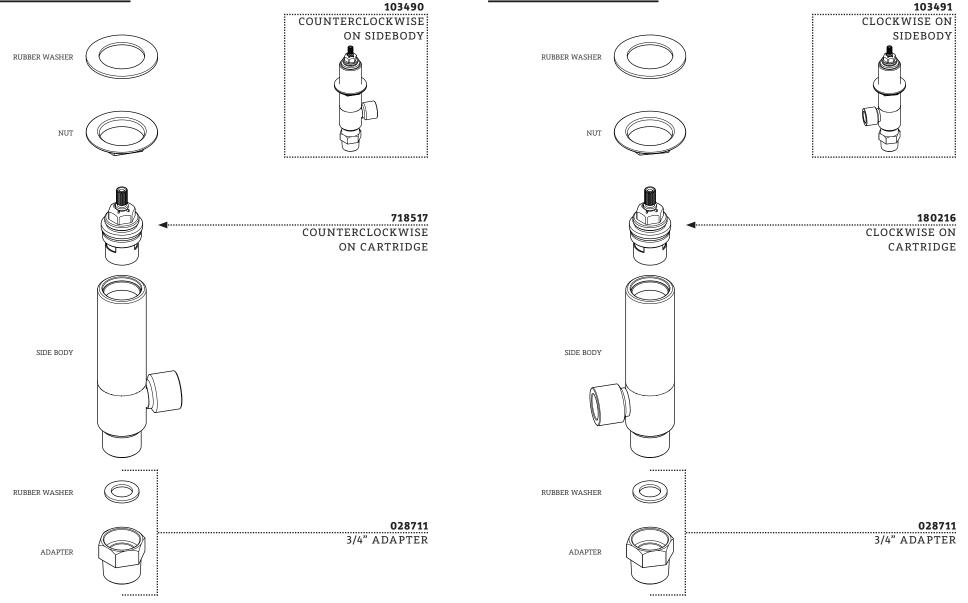

#### SERVICE PARTS INDEX

| STYLE   | DESCRIPTION                   | PG |
|---------|-------------------------------|----|
| 028711  | 3/4" ADAPTER                  | 13 |
| 103489* | AERATOR                       | 4  |
| 103678  | CHECK VALVE                   | 6  |
| 180216  | CLOCKWISE ON CARTRIDGE        | 13 |
| 103491  | CLOCKWISE ON SIDEBODY         | 13 |
| 718517  | COUNTERCLOCKWISE ON CARTRIDGE | 12 |
| 103490  | COUNTERCLOCKWISE ON SIDEBODY  | 12 |
| 103467* | CROSS HANDLE                  | 10 |
| 103528* | DIVERTER TEE                  | 6  |
| 103469* | ESCUTCHEON                    | 14 |
| 103468* | HANDLE SCREW                  | 11 |
| 103575* | HANDSHOWER HOSE               | 9  |
| 103492  | HOSE                          | 2  |
| 103485* | LEVER HANDLE                  | 11 |
| 103471  | MOUNTING HARDWARE             | 5  |
| 103486* | SPOUT                         | 4  |
| 103494* | SPRAY                         | 7  |
| 103506* | SPRAY RETURN                  | 8  |