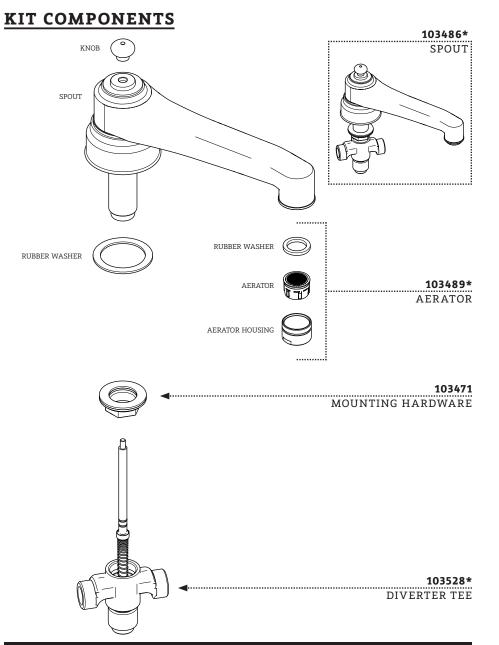

#### **KIT COMPONENTS**

\*FINISH/COLOR MUST BE SPECIFIED WHEN ORDERING

WATERWORKS

\*FINISH/COLOR MUST BE SPECIFIED WHEN ORDERING ++SUPPLIED AS A PAIR

**KIT COMPONENTS KIT COMPONENTS** 103528\* 103494\* DIVERTER TEE SPRAY DIVERTER ROD O-RING HANDSHOWER TEE FLOW REGULATING CHECK VALVE RUBBER WASHER CLIP 103678 CHECK VALVE

#### SERVICE PARTS INDEX

| STYLE   | DESCRIPTION                   | PG |
|---------|-------------------------------|----|
| 028711  | 3/4" ADAPTER                  | 13 |
| 103489* | AERATOR                       | 4  |
| 103678  | CHECK VALVE                   | 6  |
| 180216  | CLOCKWISE ON CARTRIDGE        | 13 |
| 103491  | CLOCKWISE ON SIDEBODY         | 13 |
| 718517  | COUNTERCLOCKWISE ON CARTRIDGE | 12 |
| 103490  | COUNTERCLOCKWISE ON SIDEBODY  | 12 |
| 103467* | CROSS HANDLE                  | 10 |
| 103528* | DIVERTER TEE                  | 6  |
| 103469* | ESCUTCHEON                    | 14 |
| 103468* | HANDLE SCREW                  | 11 |
| 103575* | HANDSHOWER HOSE               | 9  |
| 103492  | HOSE                          | 2  |
| 103485* | LEVER HANDLE                  | 11 |
| 103471  | MOUNTING HARDWARE             | 5  |
| 103486* | SPOUT                         | 4  |
| 103494* | SPRAY                         | 7  |
| 103506* | SPRAY RETURN                  | 8  |