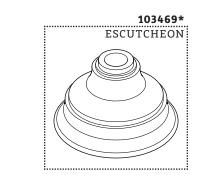

#### SERVICE PARTS INDEX

| STYLE   | DESCRIPTION                   | PG |
|---------|-------------------------------|----|
| 028711  | 3/4" ADAPTER                  | 13 |
| 103489* | AERATOR                       | 4  |
| 103678  | CHECK VALVE                   | 6  |
| 180216  | CLOCKWISE ON CARTRIDGE        | 13 |
| 103491  | CLOCKWISE ON SIDEBODY         | 13 |
| 718517  | COUNTERCLOCKWISE ON CARTRIDGE | 12 |
| 103490  | COUNTERCLOCKWISE ON SIDEBODY  | 12 |
| 103467* | CROSS HANDLE                  | 10 |
| 103528* | DIVERTER TEE                  | 6  |
| 103469* | ESCUTCHEON                    | 14 |
| 103468* | HANDLE SCREW                  | 11 |
| 103575* | HANDSHOWER HOSE               | 9  |
| 103492  | HOSE                          | 2  |
| 103485* | LEVER HANDLE                  | 11 |
| 103471  | MOUNTING HARDWARE             | 5  |
| 103486* | SPOUT                         | 4  |
| 103494* | SPRAY                         | 7  |
| 103506* | SPRAY RETURN                  | 8  |