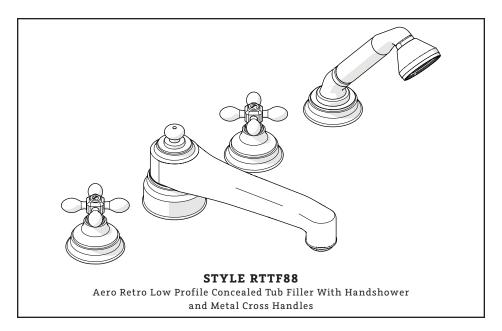

#### MAIN KITS

\*FINISH/COLOR MUST BE SPECIFIED WHEN ORDERING ++SUPPLIED AS A PAIR

**STYLES: RTTF88, RTTF89** 

++SUPPLIED AS A PAIR