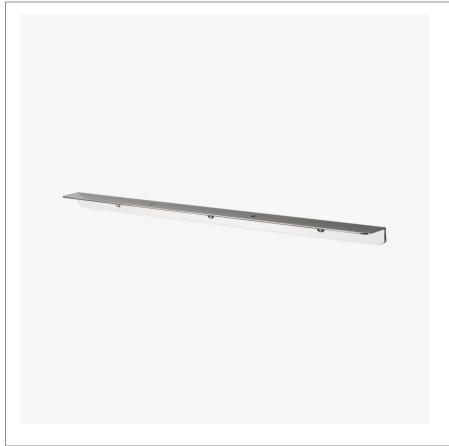

UNIVERSAL UNSS91

Universal Slab Support 1 1/4" x 21" x 1 1/4"

## **TECHNICAL DETAILS**

Depth / Width: 32 mm Height: 32 mm Length: 533 mm Suggested Application: Bath

SHOWN IN UNIVERSAL SLAB SUPPORT 1 1/4" X 21" X 1 1/4" | UNSS91