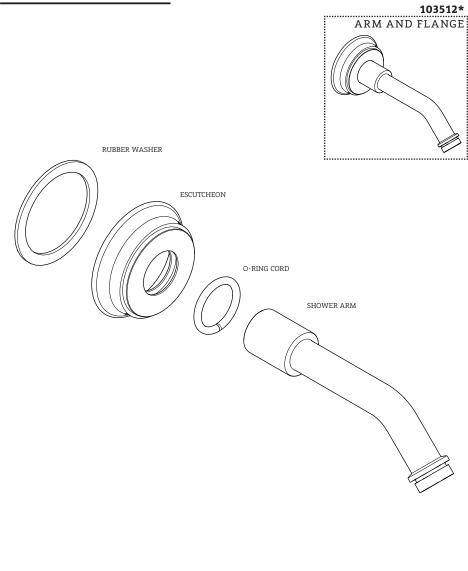

## KIT COMPONENTS

| RUBBER WASHER  FLOW REGULATOR      | SHOWERHEAD |
|------------------------------------|------------|
| PLASTIC WASHER  PIVOT BALL  O-RING | SHOWERHEAD |

\*FINISH/COLOR MUST BE SPECIFIED WHEN ORDERING ++SUPPLIED AS A PAIR

## **SERVICE PARTS INDEX**

| STYLE   | DESCRIPTION    | <u>PG</u> |
|---------|----------------|-----------|
| 103512* | ARM AND FLANGE | 3         |
| 103510* | SHOWERHEAD     | 4         |

DOCUMENT: SPRT06\_REV01