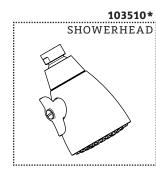

## KIT COMPONENTS

| RUBBER WASHER  FLOW REGULATOR      | SHOWERHEAD |
|------------------------------------|------------|
| PLASTIC WASHER  PIVOT BALL  O-RING | SHOWERHEAD |

\*FINISH/COLOR MUST BE SPECIFIED WHEN ORDERING ++SUPPLIED AS A PAIR

## **SERVICE PARTS INDEX**

| STYLE   | DESCRIPTION    | <u>PG</u> |
|---------|----------------|-----------|
| 103512* | ARM AND FLANGE | 3         |
| 103510* | SHOWERHEAD     | 4         |

DOCUMENT: SPRT06\_REV01