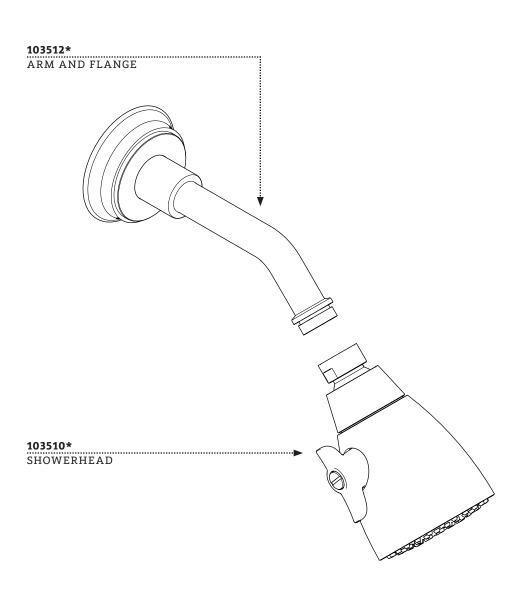

## **MAIN KITS**

WATERWORKS

## KIT COMPONENTS

## **SERVICE PARTS INDEX**

| STYLE   | DESCRIPTION    | <u>PG</u> |
|---------|----------------|-----------|
| 103512* | ARM AND FLANGE | 3         |
| 103510* | SHOWERHEAD     | 4         |

DOCUMENT: SPRT06\_REV01