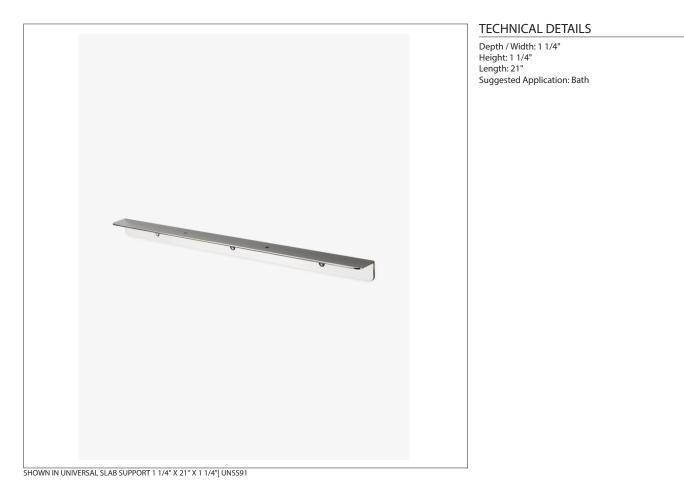

### UNIVERSAL

Universal Slab Support 1 1/4" x 21" x 1 1/4"

# UNIVERSAL

Universal Slab Support 1 1/4" x 21" x 1 1/4"

| TOP VIEW SCALE: 3"eT-0"<br>20 <sup>15</sup> / <sub>15</sub><br>0 0 0<br>FRONT VIEW SCALE: 3"eT-0"<br>SCALE: 3"eT-0" |   | 0                                | 0 |                |  |
|---------------------------------------------------------------------------------------------------------------------|---|----------------------------------|---|----------------|--|
|                                                                                                                     | 0 | 20 <sup>15</sup> ⁄16"<br>[532mm] |   | 1/4"<br>[32mm] |  |