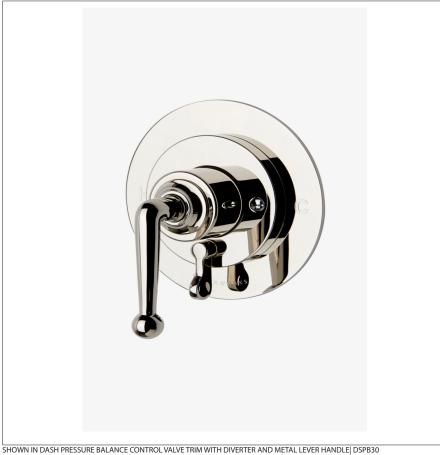

DSPB30 DASH

Dash Pressure Balance Control Valve Trim with Diverter and Metal Lever Handle

## PRODUCT FEATURES

Metal Lever Handle

Integral diverter allows bather to move water between two sources.

Allows bather to adjust temperature to waterway outlet, features anti-scald protection through an integrated high limit safety stop