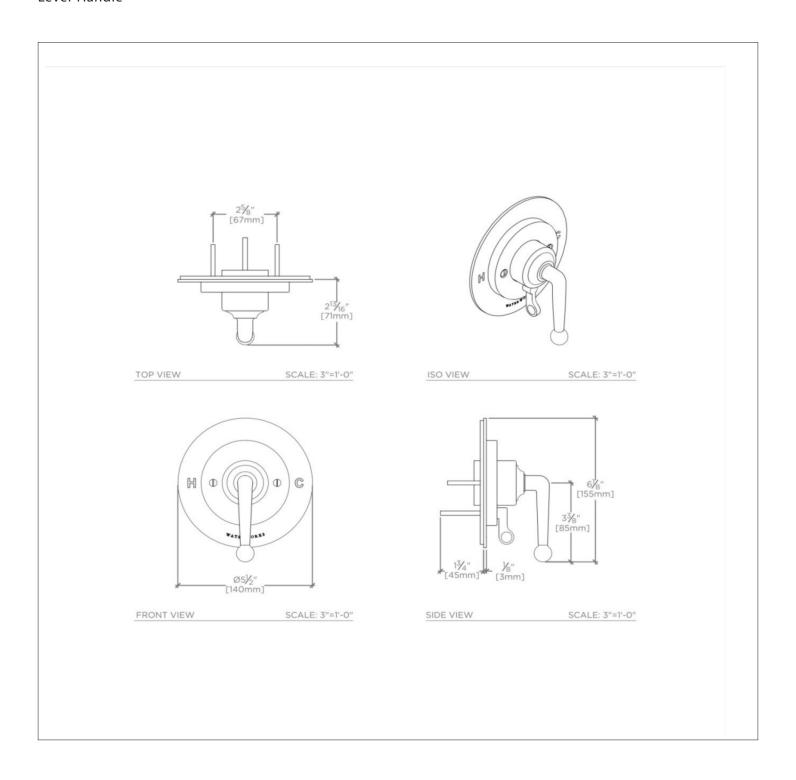

## **TECHNICAL DETAILS**

Control Valve Rough-in Depth Maximum: 73 mm Control Valve Rough-in Depth Minimum: 60 mm Escutcheon Primary Material: Brass

Fittings Hole Diameter: 89 mm Depth / Width: 75 mm

Height: 156 mm Installation Type: Wall Mounted

Integrated Diverter: Y Length: 140 mm Number of Handles: One Primary Material: Brass Suggested Application: Bath