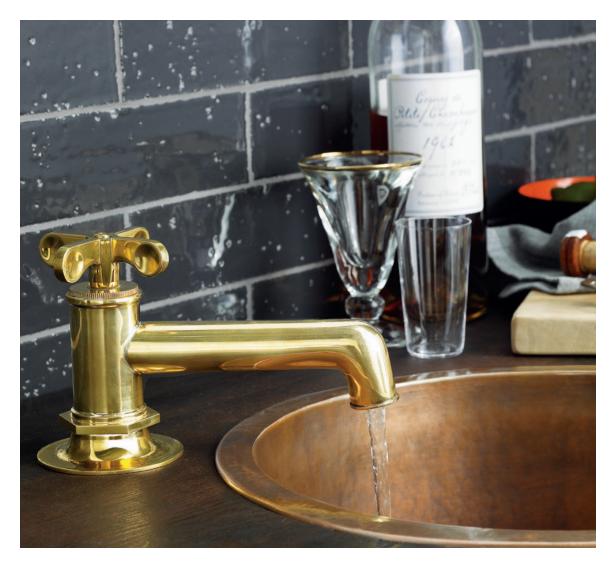

# SURFACES ROUND-UP

Organic and earthy, Grove Brickworks warms any interior. This fine material yields a rich and complex surface on any wall or floor, and the slightly rustic inherent texture creates planes with character and strength. But it is when these brown bricks are glazed that their unique personality reveals itself. Pin holes and irregular surfaces are enhanced by the application of glazes within our extensive color palette.

## SURFACES ROUND-UP GROVE BRICKWORKS

FIELD TILE

FIELD TILE 1<sup>1</sup>/<sub>2</sub>" X 8<sup>1</sup>/<sub>4</sub>"

FIELD TILE 2<sup>3</sup>/<sub>8</sub>" X 4"

FIELD TILE 2 <sup>3</sup>/<sub>8</sub>" X 8 <sup>1</sup>/<sub>4</sub>"