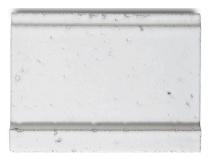

### ARCHITECTURAL ELEMENTS

ARCHITECTURAL RAIL 2 3/8" X 8 1/4"

ARCHITECTURAL BASE 6" X 8 ¼"

#### ARCHITECTURAL ELEMENTS

FIELD TILE 2 <sup>3</sup>/8" X 8 <sup>1</sup>/4"

ARCHITECTURAL RAIL 2 3/8" X 8 1/4"

ARCHITECTURAL BASE 6" X 8 1/4"