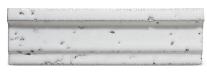

### ARCHITECTURAL ELEMENTS

ARCHITECTURAL RAIL 2 3/8" X 8 1/4"

ARCHITECTURAL BASE 6" X 8 ¼"

#### ARCHITECTURAL ELEMENTS

FIELD TILE 2 <sup>3</sup>/8" X 8 <sup>1</sup>/4"

ARCHITECTURAL RAIL 2 3/8" X 8 1/4"

ARCHITECTURAL BASE 6" X 8 1/4"