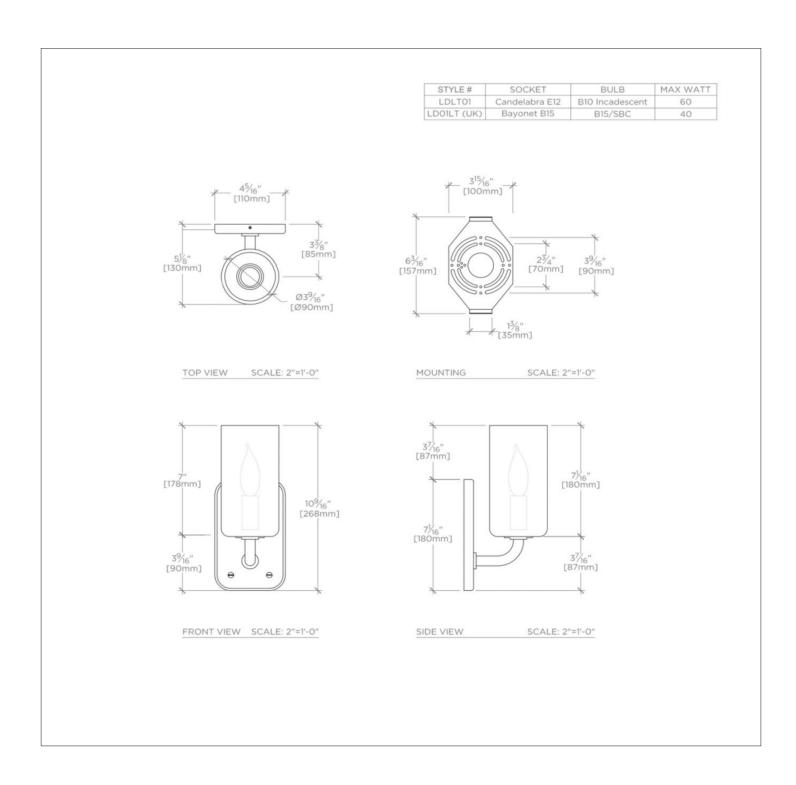

# **TECHNICAL DETAILS**

Bulb Base Size: B15 Bayonet Bulb Type: 40 Watt max B15/SBC Depth / Width: 130 mm Height: 268 mm Installation Type: Wall Mounted Junction Box Orientation: Any Length: 110 mm Number of Bulbs: One Orientation: Up Voltage: 240.0