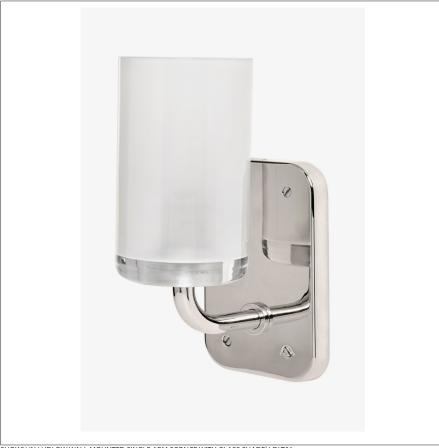

# WATERWORKS

LUDLOW LD01LT

Ludlow Wall Mounted Single Arm Sconce with Glass Shade

L SHOWN IN LUDLOW WALL MOUNTED SINGLE ARM SCONCE WITH GLASS SHADE| LDLT01

### **INSPIRATION**

A touch of classic Americana. Our fresh take on iconic industrial design has clean lines and dimensional details.

### **PRODUCT FEATURES**

Pairs perfectly with Ludlow fittings Proprietary design Etched, pressed shade Uses 40W B15/SBC bulb CE Listed LUDLOW LD01LT

Ludlow Wall Mounted Single Arm Sconce with Glass Shade