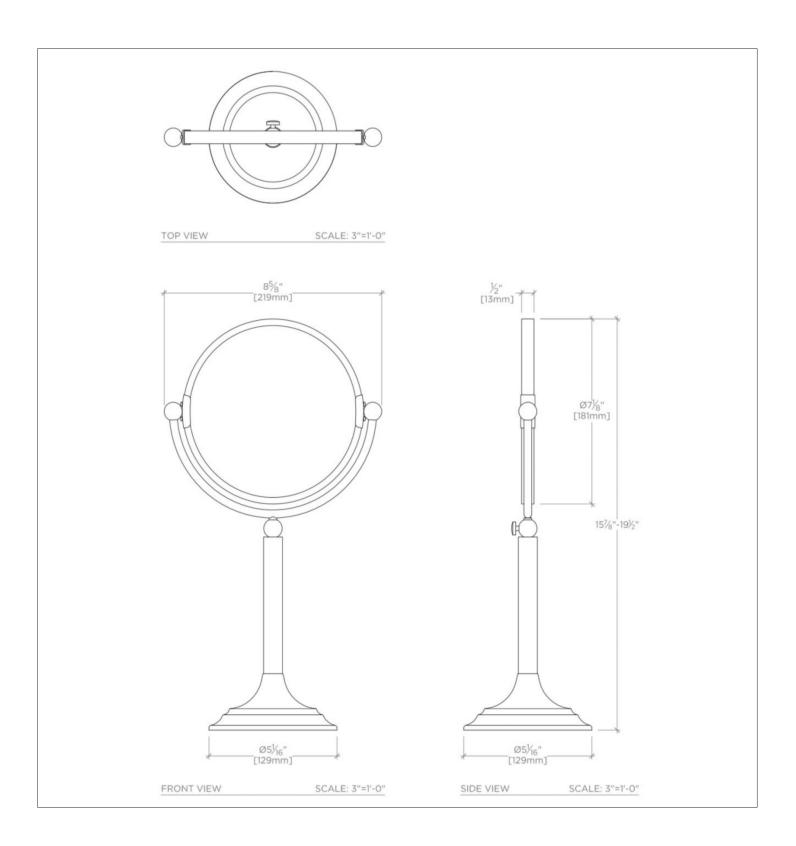

### **TECHNICAL DETAILS**

Depth / Width: 129 mm Height: 495 mm Length: 219 mm Primary Material: Brass Suggested Application: Bath

SHOWN IN CRYSTAL FREESTANDING LARGE 7.1/4" DIA. MAGNIFYING MIRROR| CRMR68

#### **PRODUCT FEATURES**

7 1/4" Diameter Adjustable Stand Made from Brass Chrome, Matte Nickel & Nickel Finishes