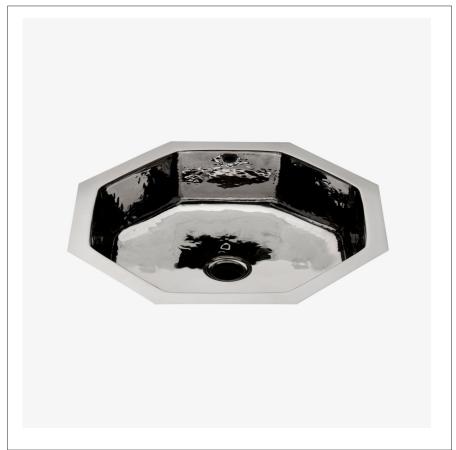

#### NOLV19 NORMANDY

Normandy Drop In or Undermount Octagonal Hammered Copper Lavatory Sink 16 3/4" x 16 3/4" x 8 11/16"

SHOWN IN NORMANDY DROP IN OR UNDERMOUNT OCTAGONAL HAMMERED COPPER LAVATORY SINK 15 3/4" X 15 3/4" X 8

### **INSPIRATION**

Like the antique French copper cookware that inspired them, our Normandy sinks lend a special Code # NOLV19: warmth and richness to any environment. Each pure red copper design is hammered and polished by hand according to the old French tradition.

## **PRODUCT FEATURES**

Handcrafted in France from sheets of copper and formed in individual molds. The Normandy sinks are finished with a burnishing hammer and polished by hand. Suitable for master baths and powder rooms.