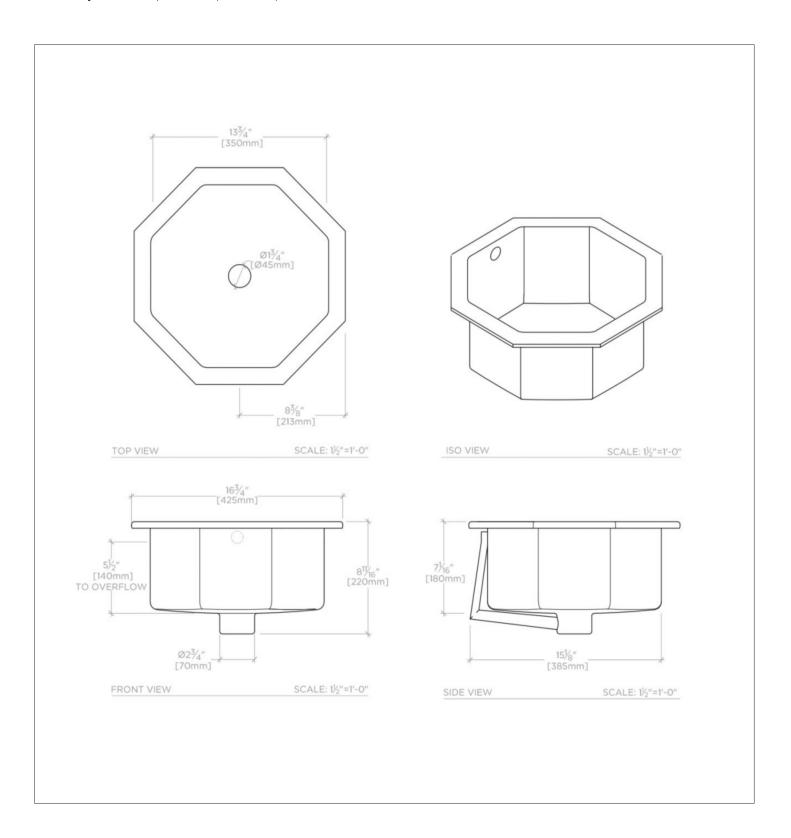

## **TECHNICAL DETAILS**

ADA Compliance: When installed per ADA guidelines Bowl Shape: Octagon Depth / Width: 425 mm Height: 221 mm Installation Type: Drop In or Undermount Length: 425 mm Number of Holes: Two Hole Outer Rim Shape: Octagonal Primary Material: Hammered Copper Suggested Application: Bath

## **PRODUCT (NOTES)**

Dimensions of sinks are nominal and are subject to slight variations.